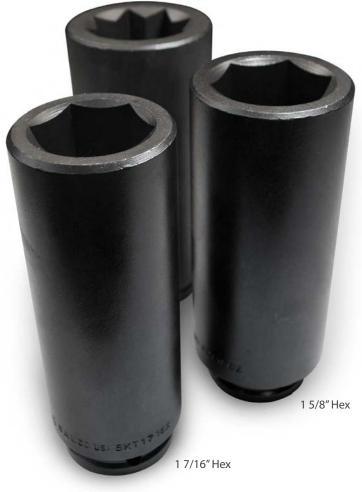

## **Eyebolt Sockets**

1 7/16" Double Square

1 5/8" socket fits 1" nuts; 1 7/16" socket fits 7/8" nuts.

www.salcoproducts.com

Salco's tank car eyebolt sockets are a practical, time and labor saving tool. Ideal for use by repair shops, loaders, unloaders, mini-shops and anyone who has access to the tank car.

- Can be used with all manufacturers' eyebolts.
- Deep-well design allows socket to easily fit over 4" long bolt stem (from the nut).
- Available in 1 5/8" or 1 7/16".
- Made of durable 4140 tool steel.
- Black oxide finish helps prevent rust.
- Drive size is 3/4"; sockets can be used manually or with and impact wrench.
- Custom-made for Salco, all sockets are in stock, ensuring quick delivery.
- \* Please view our SP-115 literature piece for more information on our sparkproof sockets.