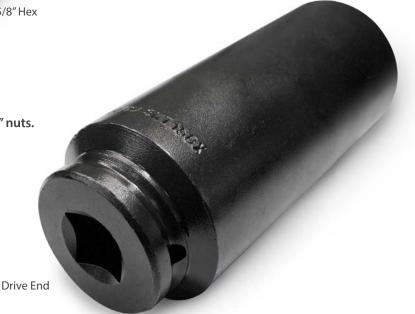

- Can be used with all manufacturers' eyebolts.
- Deep-well design allows socket to easily fit over 4" long bolt stem (from the nut).
- Available in 1 5/8" or 1 7/16".
- Made of durable 4140 tool steel.
- Black oxide finish helps prevent rust.
- Drive size is 3/4"; sockets can be used manually or with and impact wrench.
- Custom-made for Salco, all sockets are in stock, ensuring quick delivery.
- \* Please view our SP-115 literature piece for more information on our sparkproof sockets.