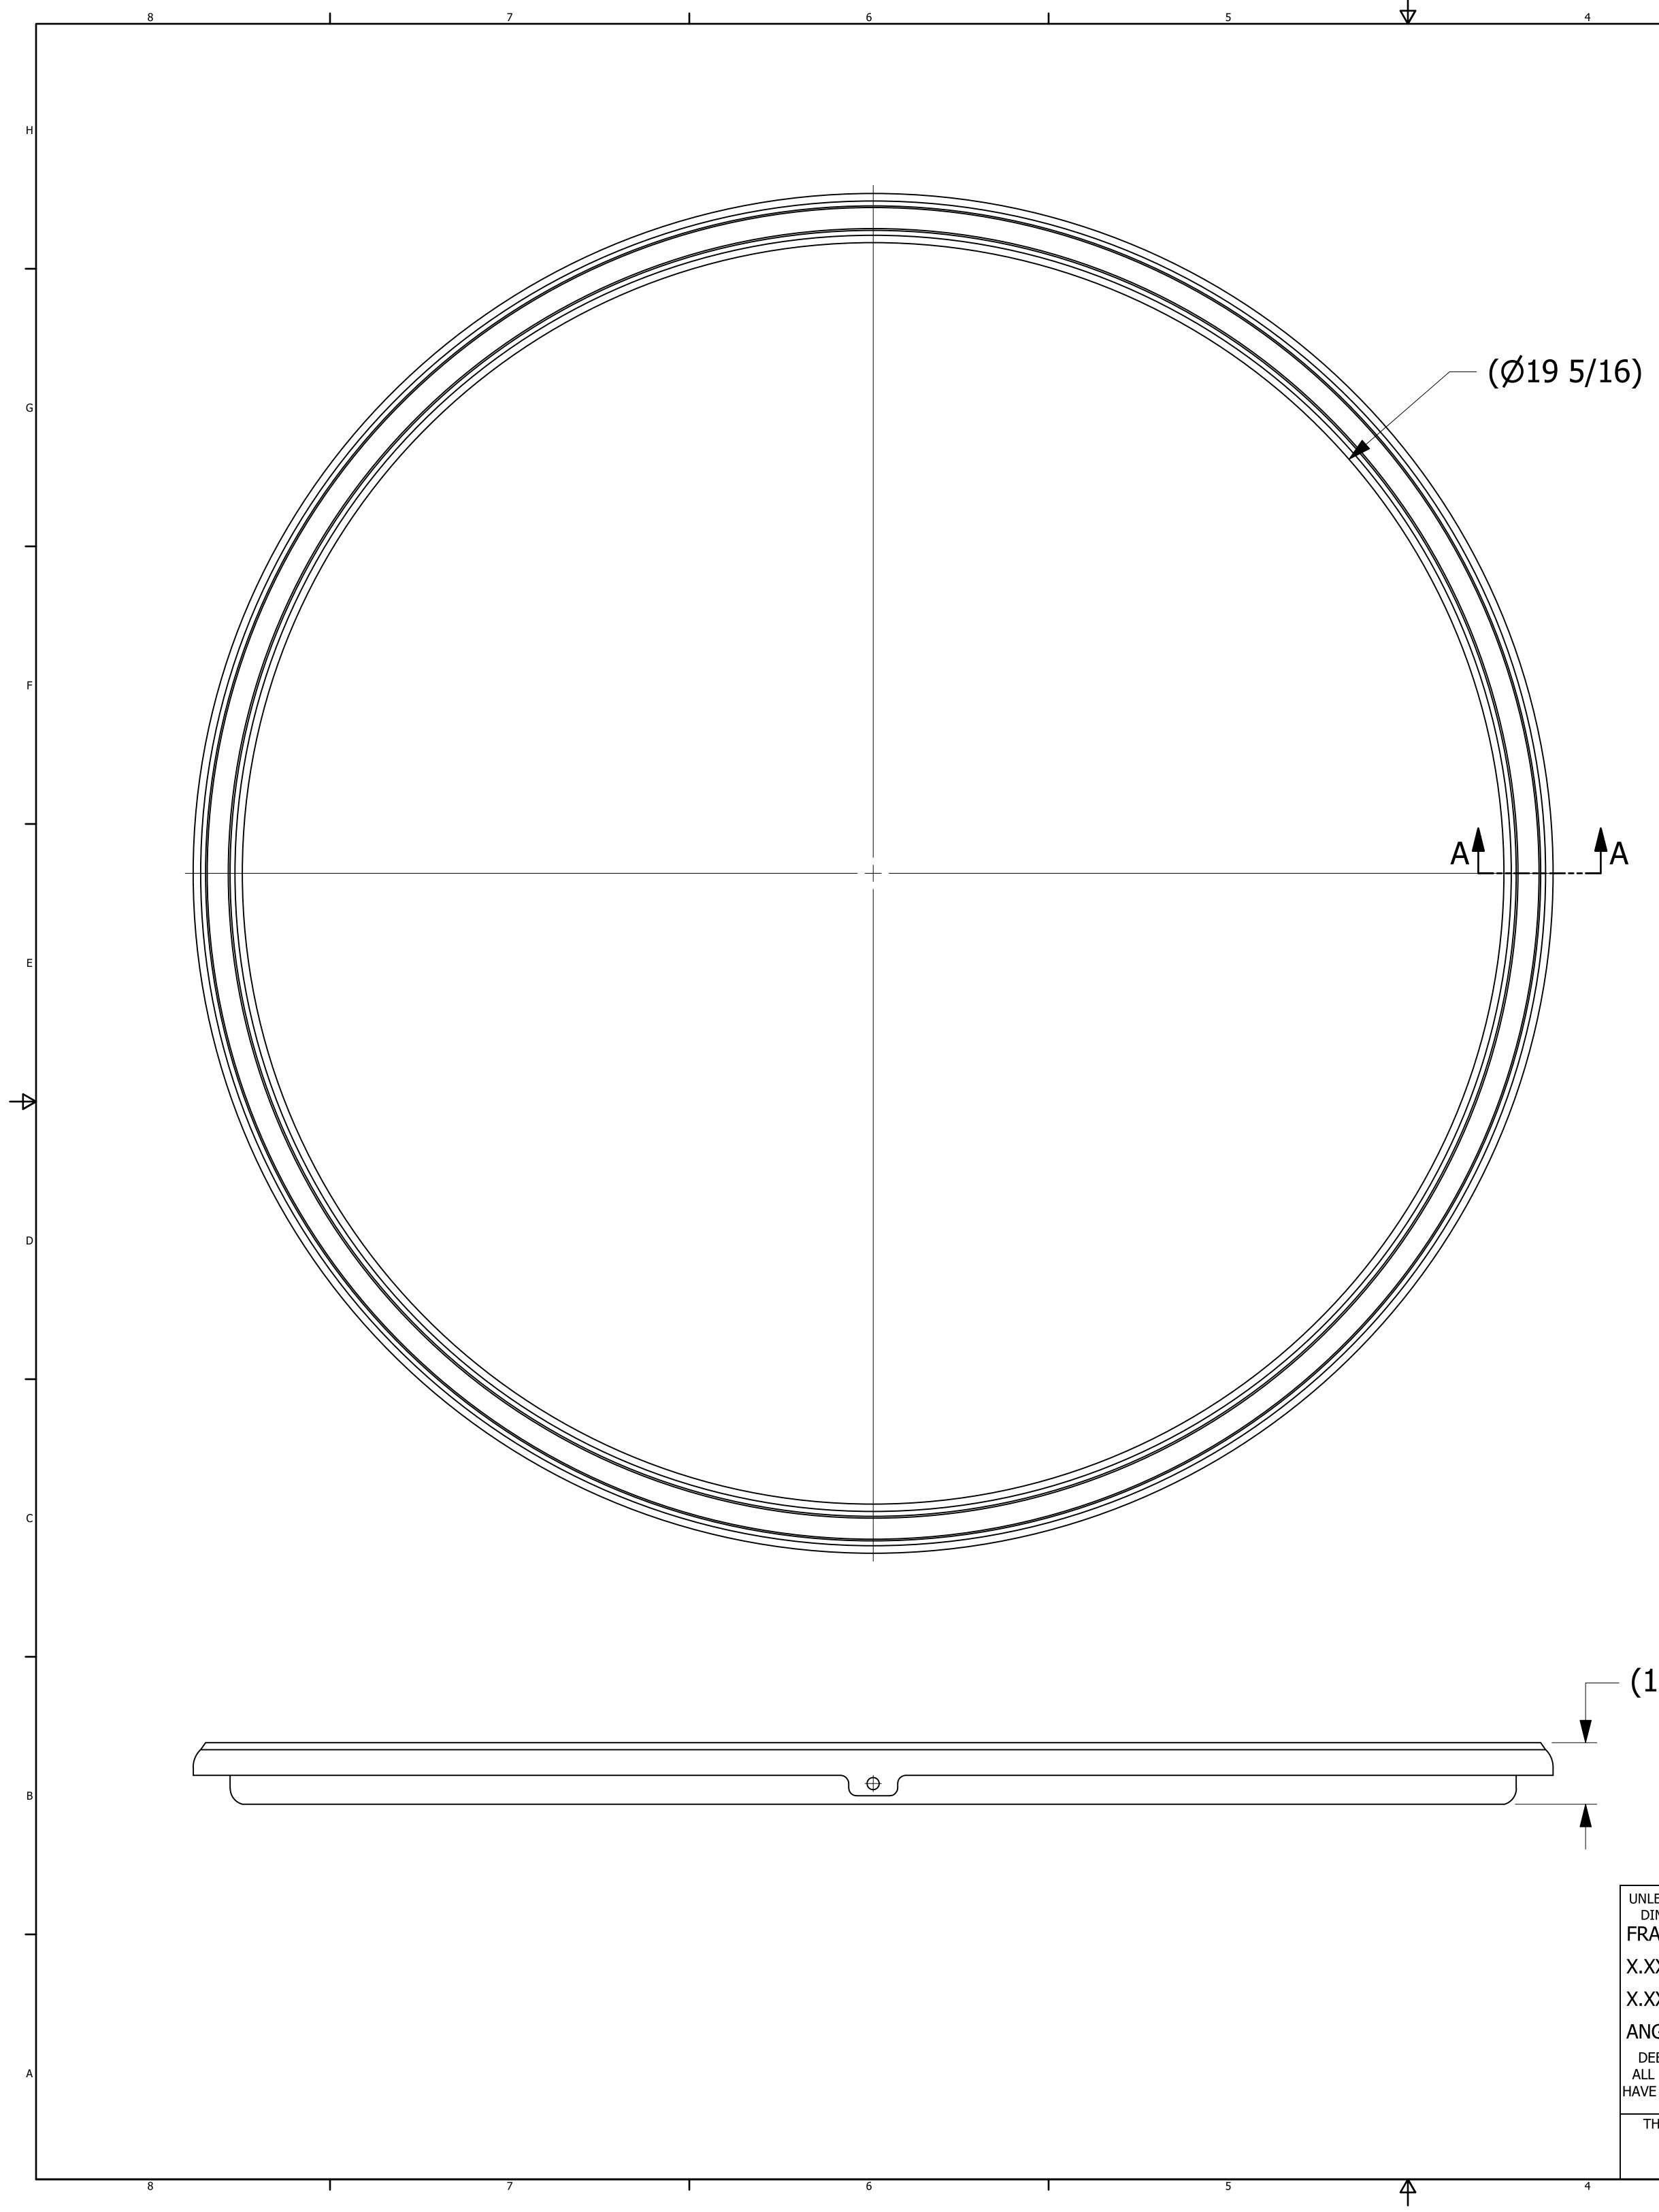

|                                                                                                                                                   |                                                                                                                                                              |                                |           | REV                  | BY  | DATE  | DESCRIPTI | ON    |          |      |   |        |     |          |
|---------------------------------------------------------------------------------------------------------------------------------------------------|--------------------------------------------------------------------------------------------------------------------------------------------------------------|--------------------------------|-----------|----------------------|-----|-------|-----------|-------|----------|------|---|--------|-----|----------|
| UNLESS OTHERWISE S<br>DIMENSIONAL TOLE                                                                                                            | RANCES                                                                                                                                                       | DRAWN BY:                      | CHL       |                      |     | ß     | SVICOE    |       | TS INI   |      |   |        |     |          |
| FRACTIONAL: $\pm 1/16$<br>X.XX: $\pm .03$                                                                                                         |                                                                                                                                                              | CHECKED BY:                    | VD        | SALCO PRODUCTS, INC. |     |       |           |       |          |      |   |        |     |          |
| X.XXX:                                                                                                                                            | $\pm .015$                                                                                                                                                   | PROTOTYPE<br>DATE:             | 3/31/2020 |                      | UCk | K NOZ | ZZLE GA   | ASKET |          |      |   |        |     |          |
| ANGULAR: ±1°<br>DEBURR ALL SHARP EDGES.<br>ALL MACHINED SURFACES TO<br>HAVE A 125 RMS FINISH UNLESS<br>NOTED OTHERWISE.<br>THIRD ANGLE PROJECTION |                                                                                                                                                              | APPROVED FOR<br>PRODUCTION BY: | WRB       | MATERIAL:            |     |       |           |       |          |      |   |        |     |          |
|                                                                                                                                                   |                                                                                                                                                              | PRODUCTION<br>DATE:            | 4/30/2020 |                      |     | BOM   |           |       | SHEET #: |      | _ | SCALE: |     | <i>F</i> |
|                                                                                                                                                   |                                                                                                                                                              | SIZE:                          | E         | PART #:              | R17 | 0404  |           |       |          | . OF | 1 | JUALL. | 1:1 |          |
|                                                                                                                                                   |                                                                                                                                                              | DRAWING #:                     | 50224     |                      |     | G2(   | )FDA      |       |          |      |   |        |     |          |
|                                                                                                                                                   | 3<br>THIS PRINT, PROPERTY OF SALCO PRODUCTS INC, CONTAINS PROPRIETARY INFORMATION AND MUST NOT BE COPIED, REPRODUCED, OR USED DETRIMENTALLY TO OUR INTEREST. |                                |           |                      |     |       |           |       |          |      |   |        |     |          |

- (15/16)