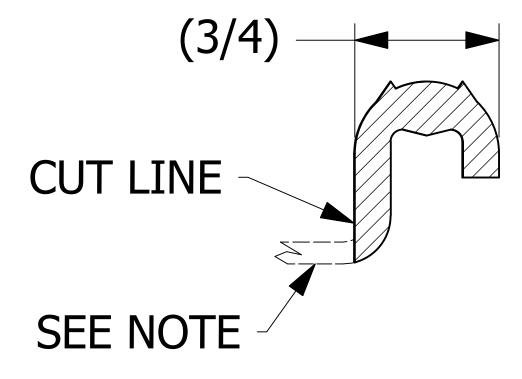

| DRAWING #:                     | 50224     |                      |     | G2(   | )FDA      |       |          |      |   |        |     |          |
|                                                                                                                                                   | 3<br>THIS PRINT, PROPERTY OF SALCO PRODUCTS INC, CONTAINS PROPRIETARY INFORMATION AND MUST NOT BE COPIED, REPRODUCED, OR USED DETRIMENTALLY TO OUR INTEREST. |                                |           |                      |     |       |           |       |          |      |   |        |     |          |

- (15/16)

## REMOVE BEE SCREEN AND RIBS.

## NOTE:

SECTION A-A