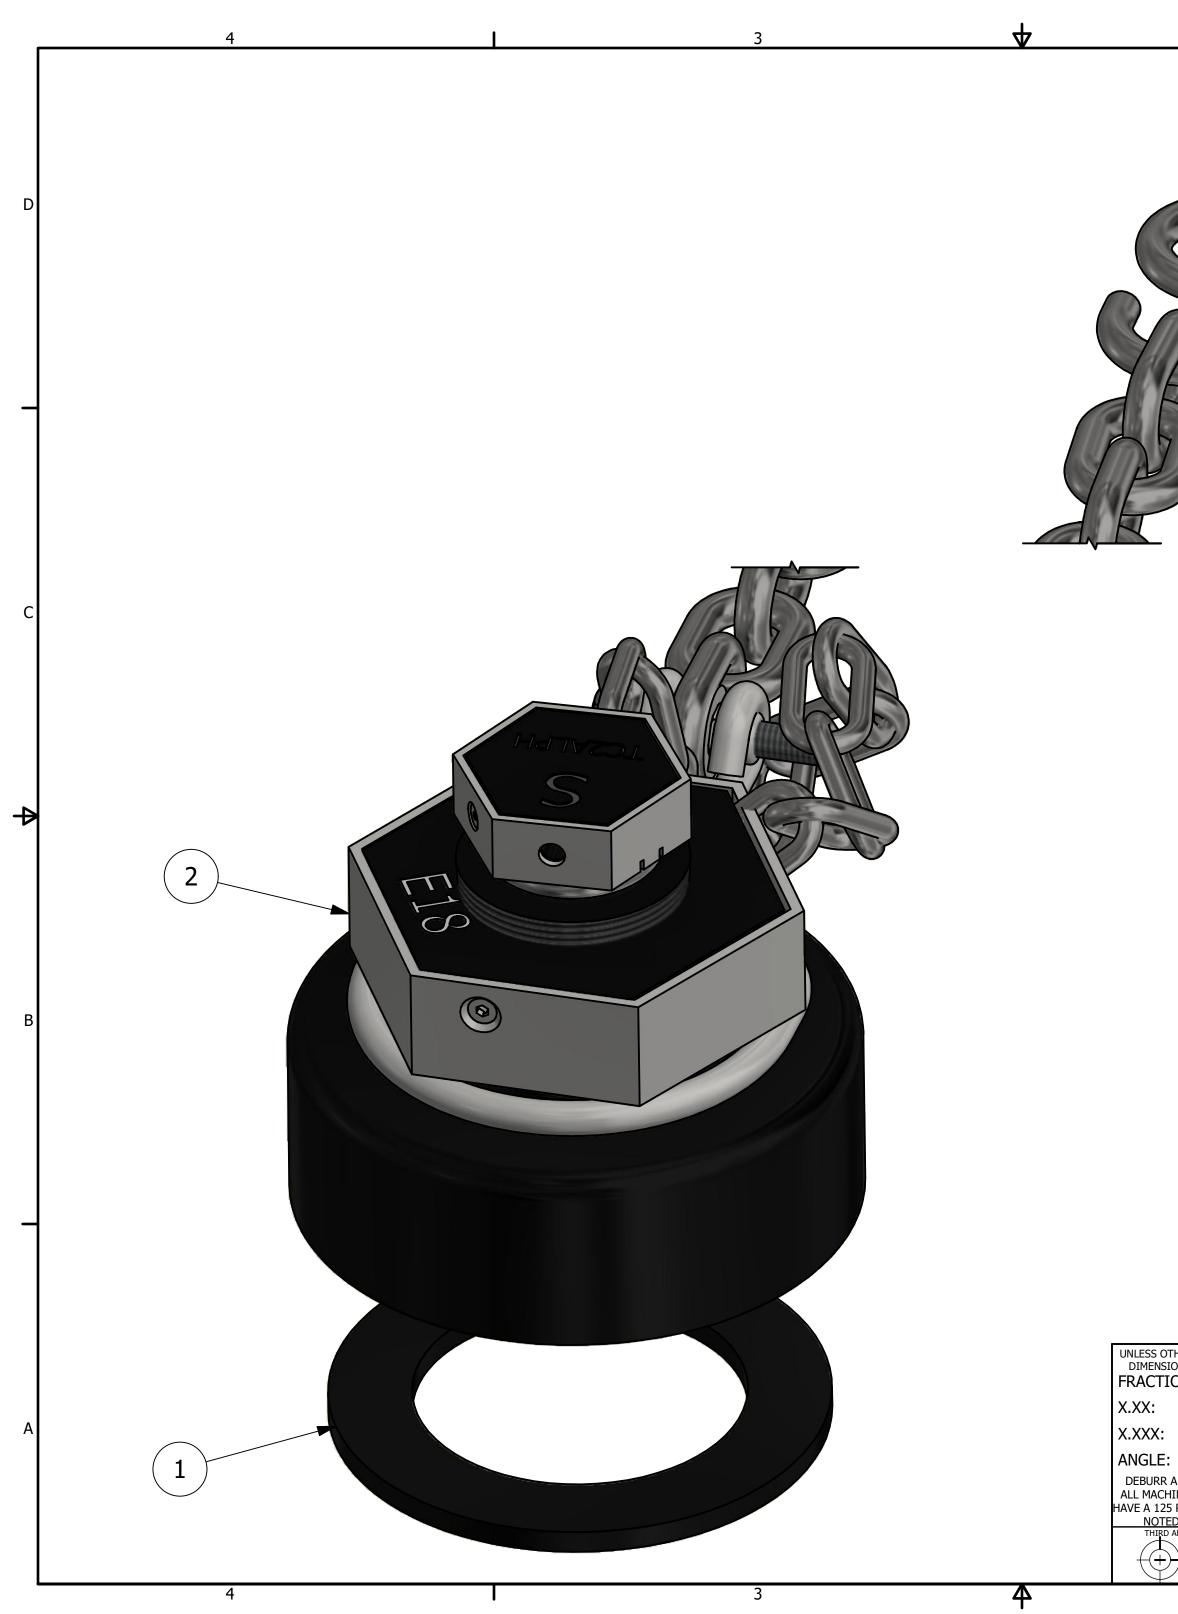

THIS PRINT, PROPERTY OF SALCO PRODUCTS INC, CONTAINS PROPRIETARY INFORMATION AND MUST NOT BE COPIED, REPRODUCED, OR USED DETRIMENTALLY TO OUR INTEREST.

|                                                                                                                                                              |                                |          | В                  | BP          | 9/8/22      | REPLACED PART A22869 FOR A8913 ON PART |  |
|--------------------------------------------------------------------------------------------------------------------------------------------------------------|--------------------------------|----------|--------------------|-------------|-------------|----------------------------------------|--|
|                                                                                                                                                              |                                |          | D                  | DP          | 9/0/22      | TC43BCALA                              |  |
|                                                                                                                                                              |                                |          | Α                  | BRG         | 7/9/09      | NEW PART ADDED TO THE SYSTEM           |  |
|                                                                                                                                                              |                                |          | REV                | BY          | DATE        | DESCRIPTION                            |  |
| OTHERWISE SPECIFIED                                                                                                                                          | DRAWN BY:                      | BRG      |                    |             | <b>B</b> SA | LCO PRODUCTS, INC.                     |  |
| TIONAL: ±1/16<br>±.03                                                                                                                                        | CHECKED BY:                    | CHL      | PART NAI           |             |             |                                        |  |
| <: ±.015                                                                                                                                                     | PROTOTYPE<br>DATE:             | 7/9/2009 |                    |             | M OUTI      | LET CAP 4" A                           |  |
| E: ±1°                                                                                                                                                       | APPROVED FOR<br>PRODUCTION BY: | CHL      |                    |             |             |                                        |  |
| CHINED SURFACES TO<br>125 RMS FINISH UNLESS                                                                                                                  | PRODUCTION<br>DATE:            | 7/9/2009 | MATERIA<br>PROJECT | SEE         | BOM         |                                        |  |
| DTED OTHERWISE.                                                                                                                                              | SIZE:                          | С        | PART #:            |             | G0711       |                                        |  |
|                                                                                                                                                              | DRAWING #:                     | 27168    |                    | <u> 243</u> | BCA         | L53A                                   |  |
| 2<br>THIS PRINT, PROPERTY OF SALCO PRODUCTS INC. CONTAINS PROPRIETARY INFORMATION AND MUST NOT BE COPIED, REPRODUCED, OR USED DETRIMENTALLY TO OUR INTEREST. |                                |          |                    |             |             |                                        |  |

|   | 1 | BOTTOM OUTLET CAP GASKET 4" |
|---|---|-----------------------------|
|   | 2 | BOTTOM OUTLET CAP 4"        |
|   |   |                             |
|   |   |                             |
| 6 | - |                             |
| < |   |                             |
|   |   |                             |
|   |   |                             |
|   |   |                             |
|   |   |                             |
|   | T |                             |
|   |   |                             |
| 7 |   |                             |
| 2 |   |                             |
| / |   |                             |
|   |   |                             |

2

NO.

PART NAME

PART#

BCG3553

TC43BCALA

REQ'D

1

1

MATERIAL

GYLON 3545

ALUMINUM

K-