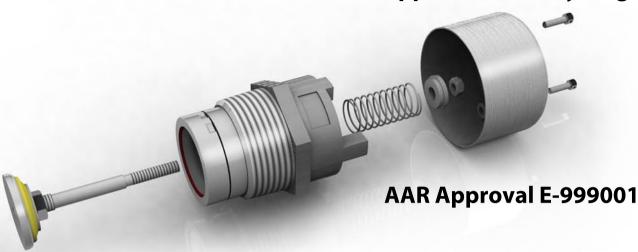

## Vacuum Relief Valves AAR Approved, Non-Cycling

- Independent cap and stem.
- 304 stainless steel construction.
- Hex design allows for simple installation.
- "Dual-Seal" ensures maximum protection.
- Available in 1 1/2" and 2 1/2" configurations.
- Both threaded and flanged configurations available.
- Full faced gasket prevents failure due to positive pressure.
- Tamper evident configuration available
- Available preset to AAR recommended pressure configuration; customer specified setup also available.
- Non-cycling design prevents valve from cycling and causing a product release in the case of a rollover or derailment.