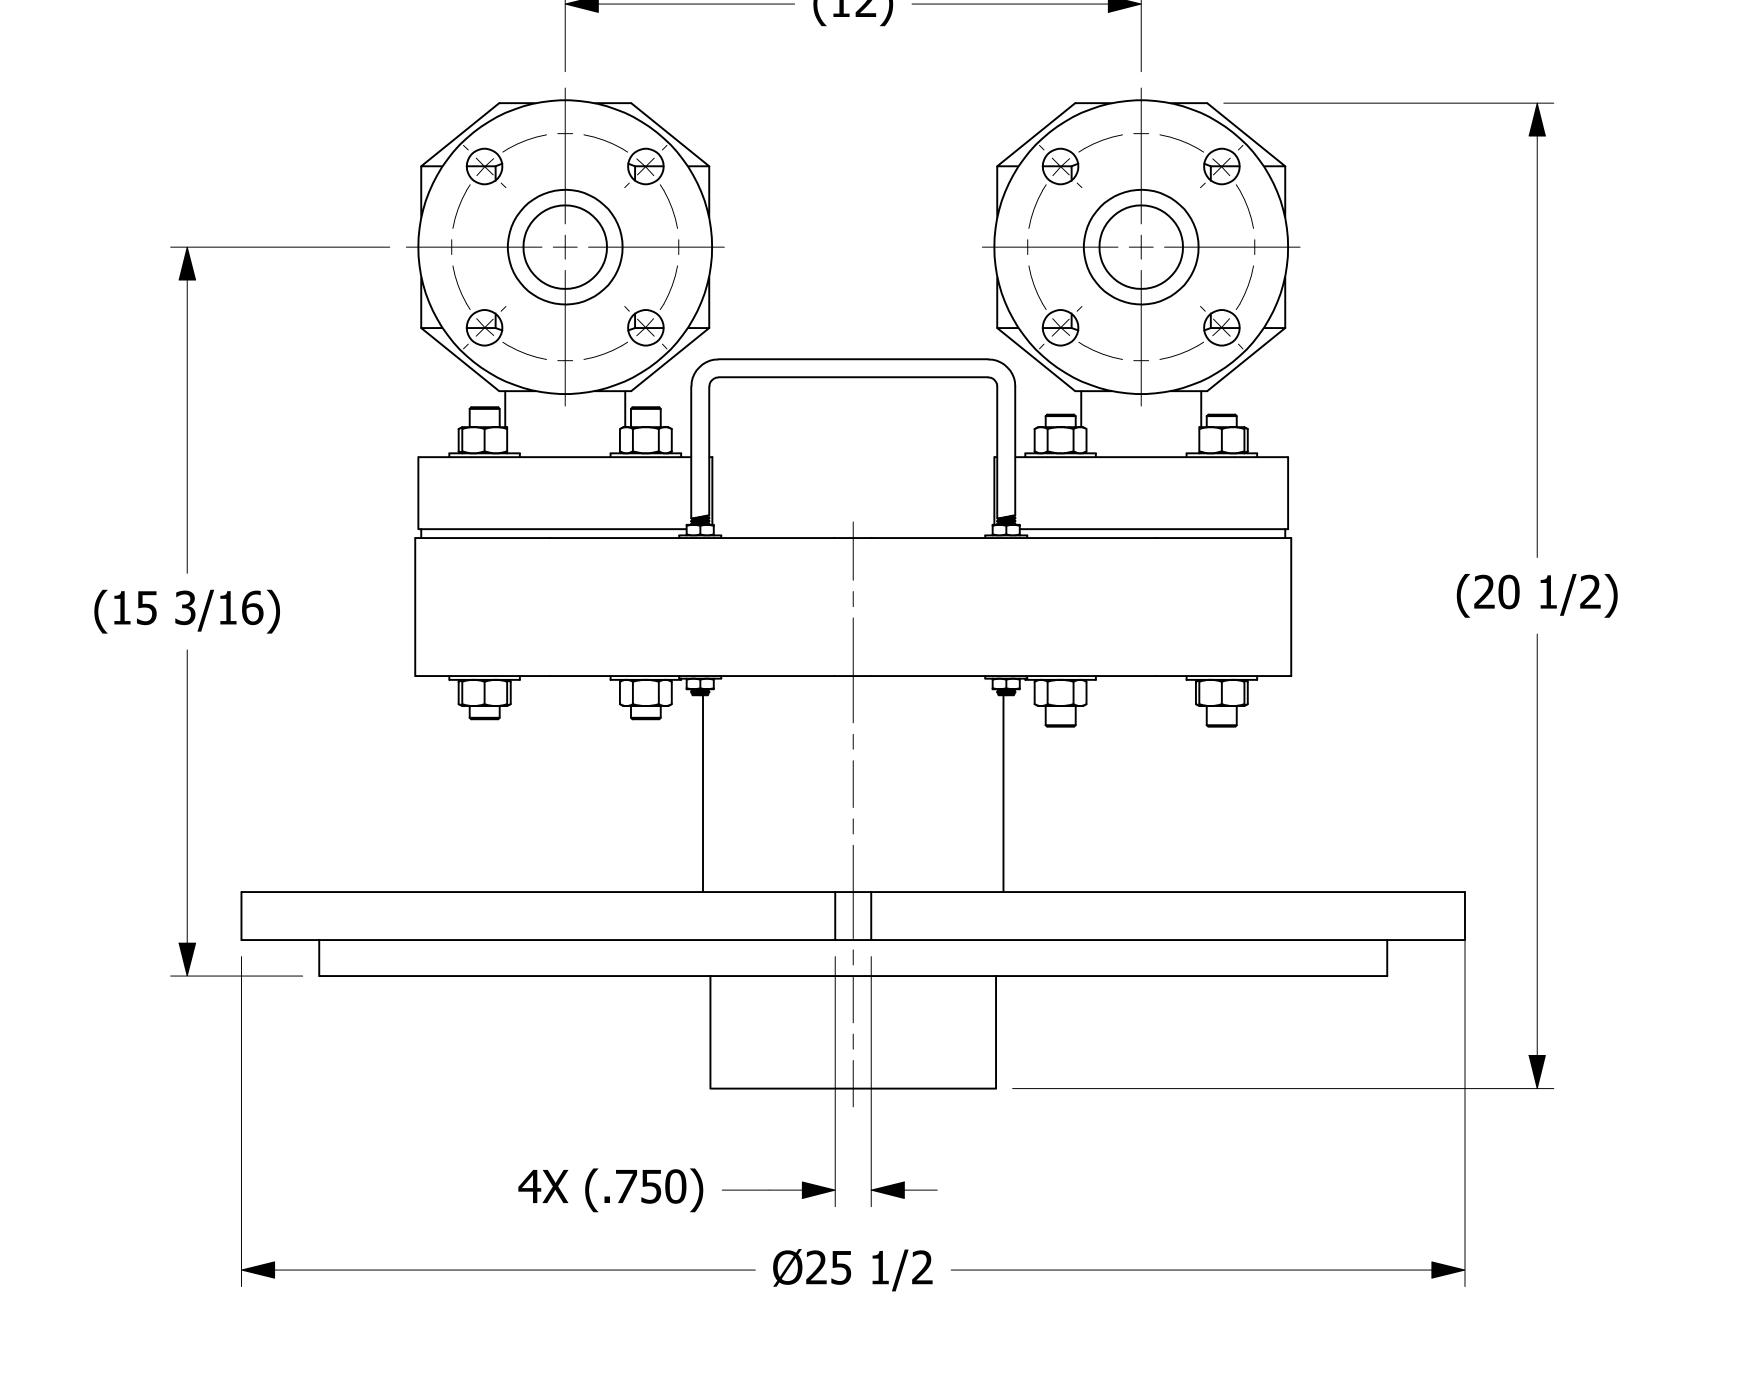

NOTE: APPROXIMATE WEIGHT IS 50 LBS.

A BRG 4/28/11 PART ADDED TO THE SYSTEM REV BY DATE DESCRIPTION SALCO PRODUCTS, INC. UNLESS OTHERWISE SPECIFIED DIMENSIONAL TOLERANCES DRAWN BY: FRACTIONAL: Hazarsolve®Division CHECKED BY: X.XX: ±.03 LOADING SPOUT ASSEMBLY 2" ±.015 | PROTOTYPE BY: X.XX: ANGULAR: DEBURR ALL SHARP EDGES. 2/25/2011 SEE BOM ALL MACHINED SURFACES TO HAVE A 125 RMS FINISH UNLESS 1 OF 1 \*·100704 APPROVED FOR NOTED OTHERWISE. PRODUCTION BY: THIRD ANGLE PROJECTION PRODUCTION 