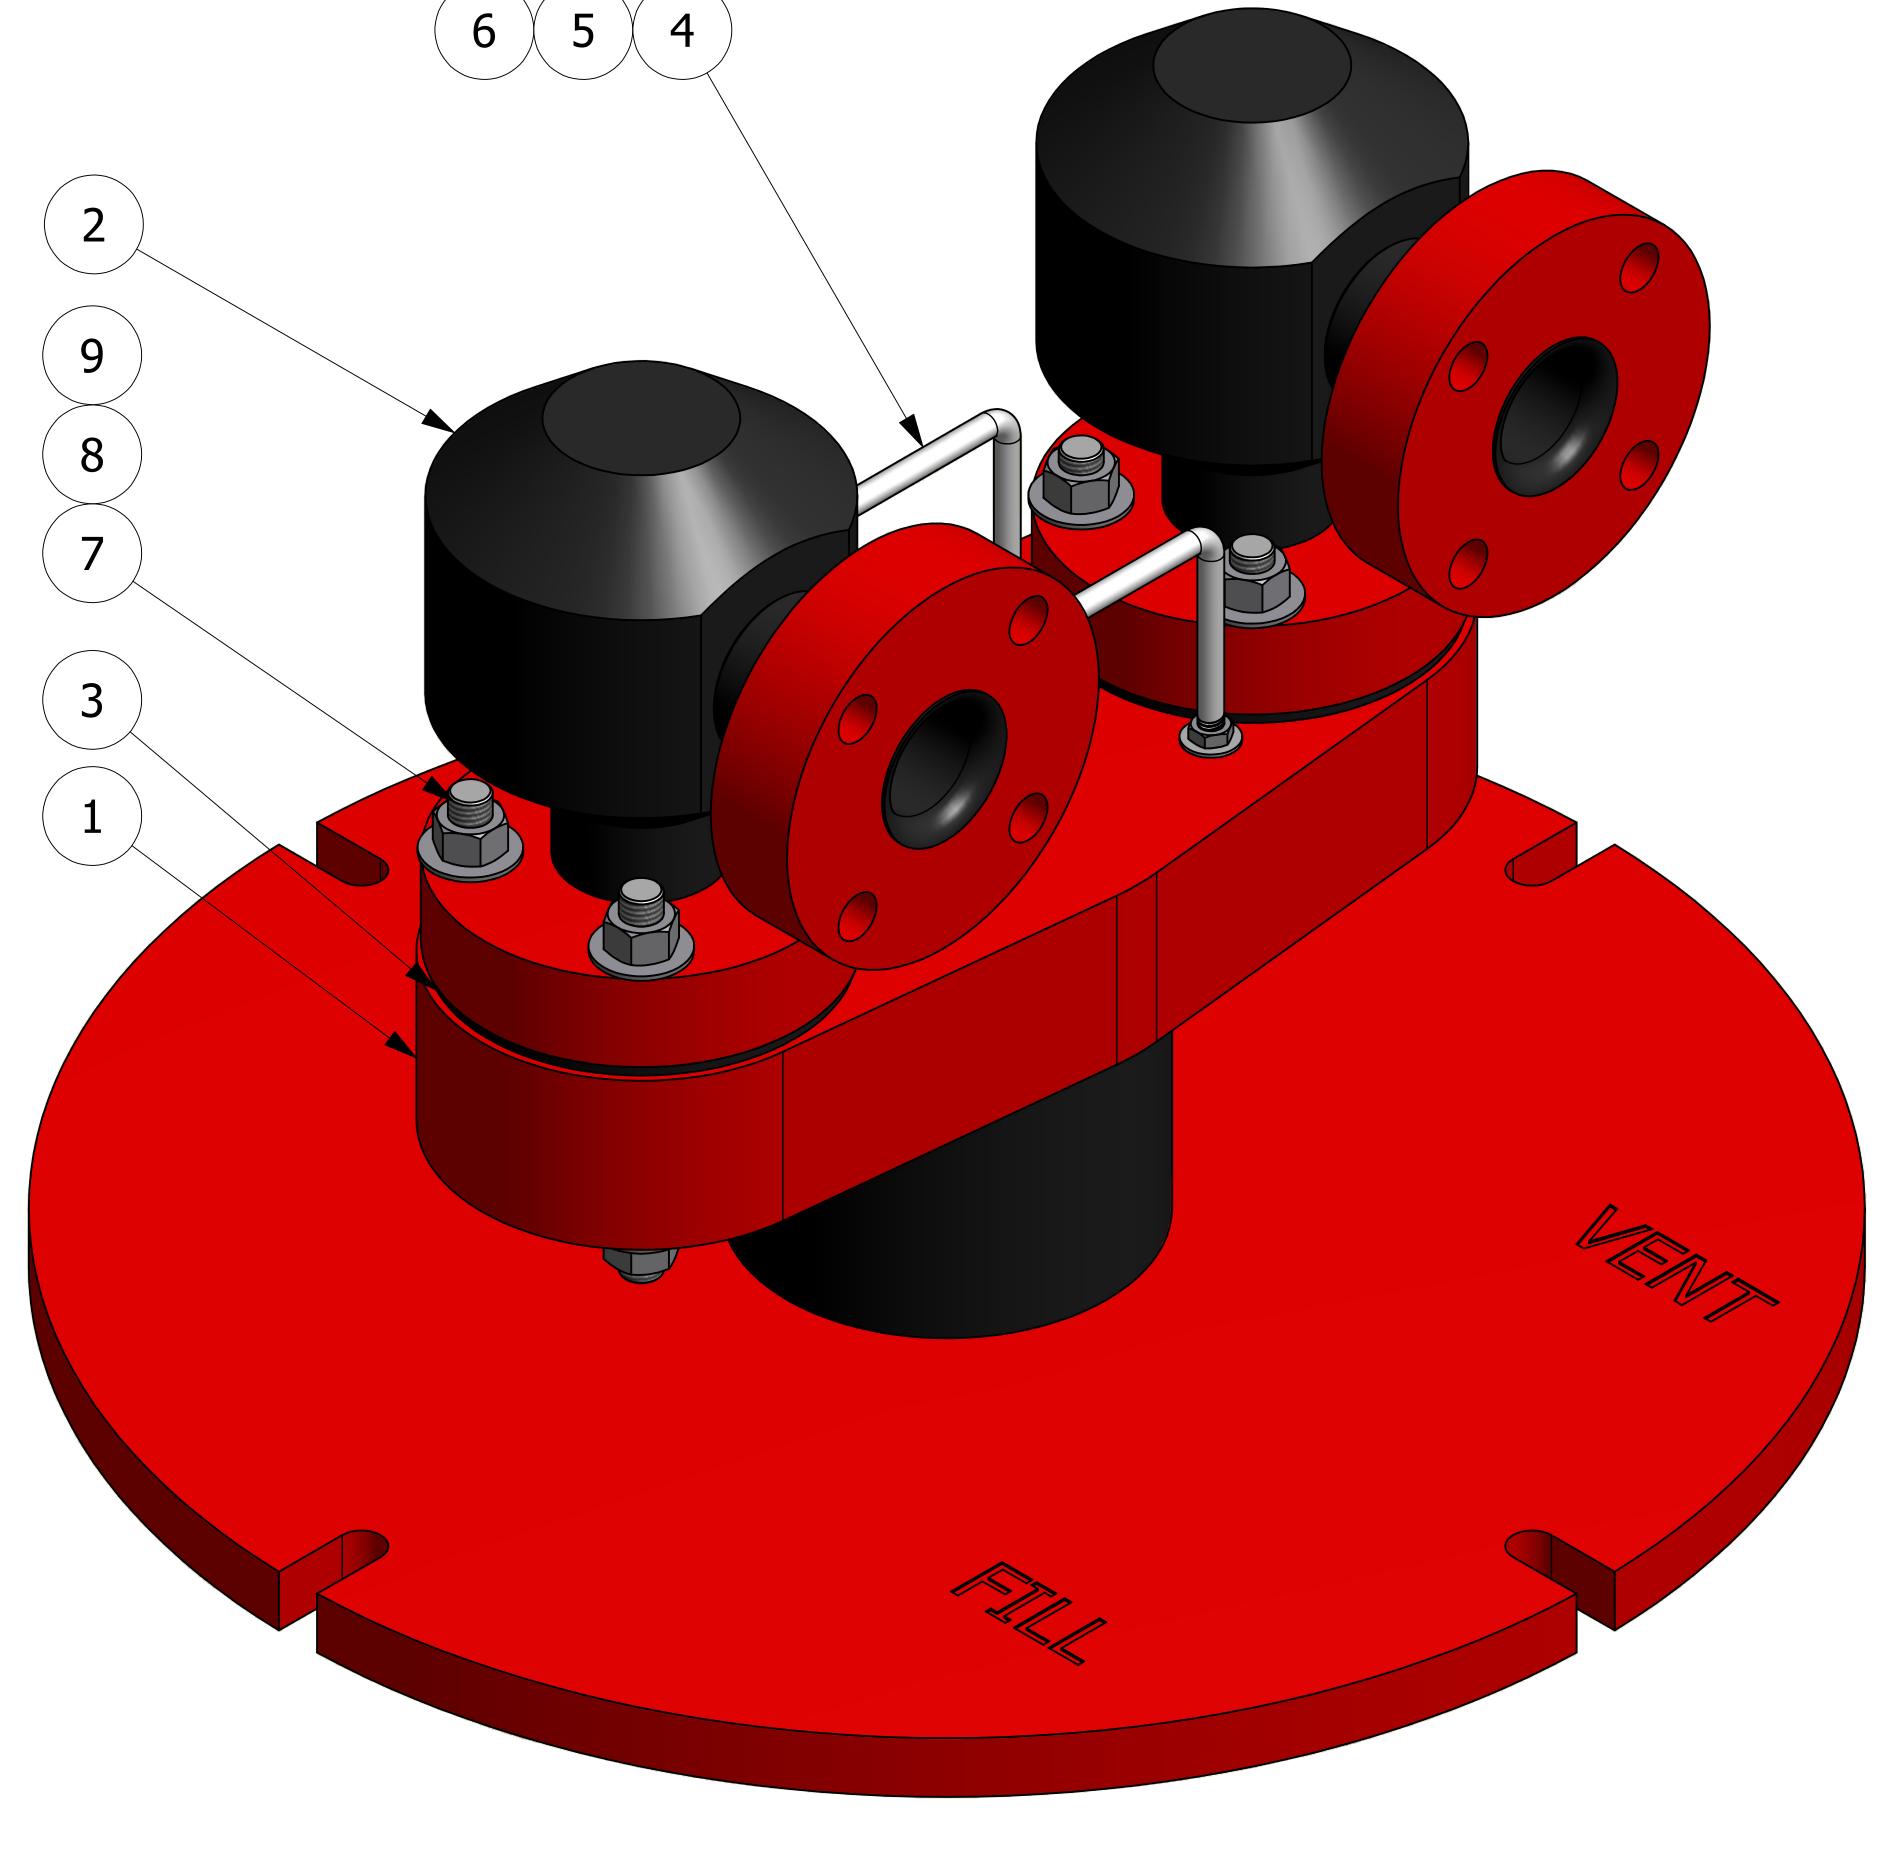

NOTE: APPROXIMATE WEIGHT IS 50 LBS.

A BRG 4/28/11 PART ADDED TO THE SYSTEM REV BY DATE DESCRIPTION SALCO PRODUCTS, INC. UNLESS OTHERWISE SPECIFIED DIMENSIONAL TOLERANCES DRAWN BY: FRACTIONAL: Hazarsolve®Division CHECKED BY: X.XX: ±.03 LOADING SPOUT ASSEMBLY 2" ±.015 | PROTOTYPE BY: X.XX: ANGULAR: DEBURR ALL SHARP EDGES. 2/25/2011 SEE BOM ALL MACHINED SURFACES TO HAVE A 125 RMS FINISH UNLESS 1 OF 1 \*·100704 APPROVED FOR NOTED OTHERWISE. PRODUCTION BY: THIRD ANGLE PROJECTION PRODUCTION 