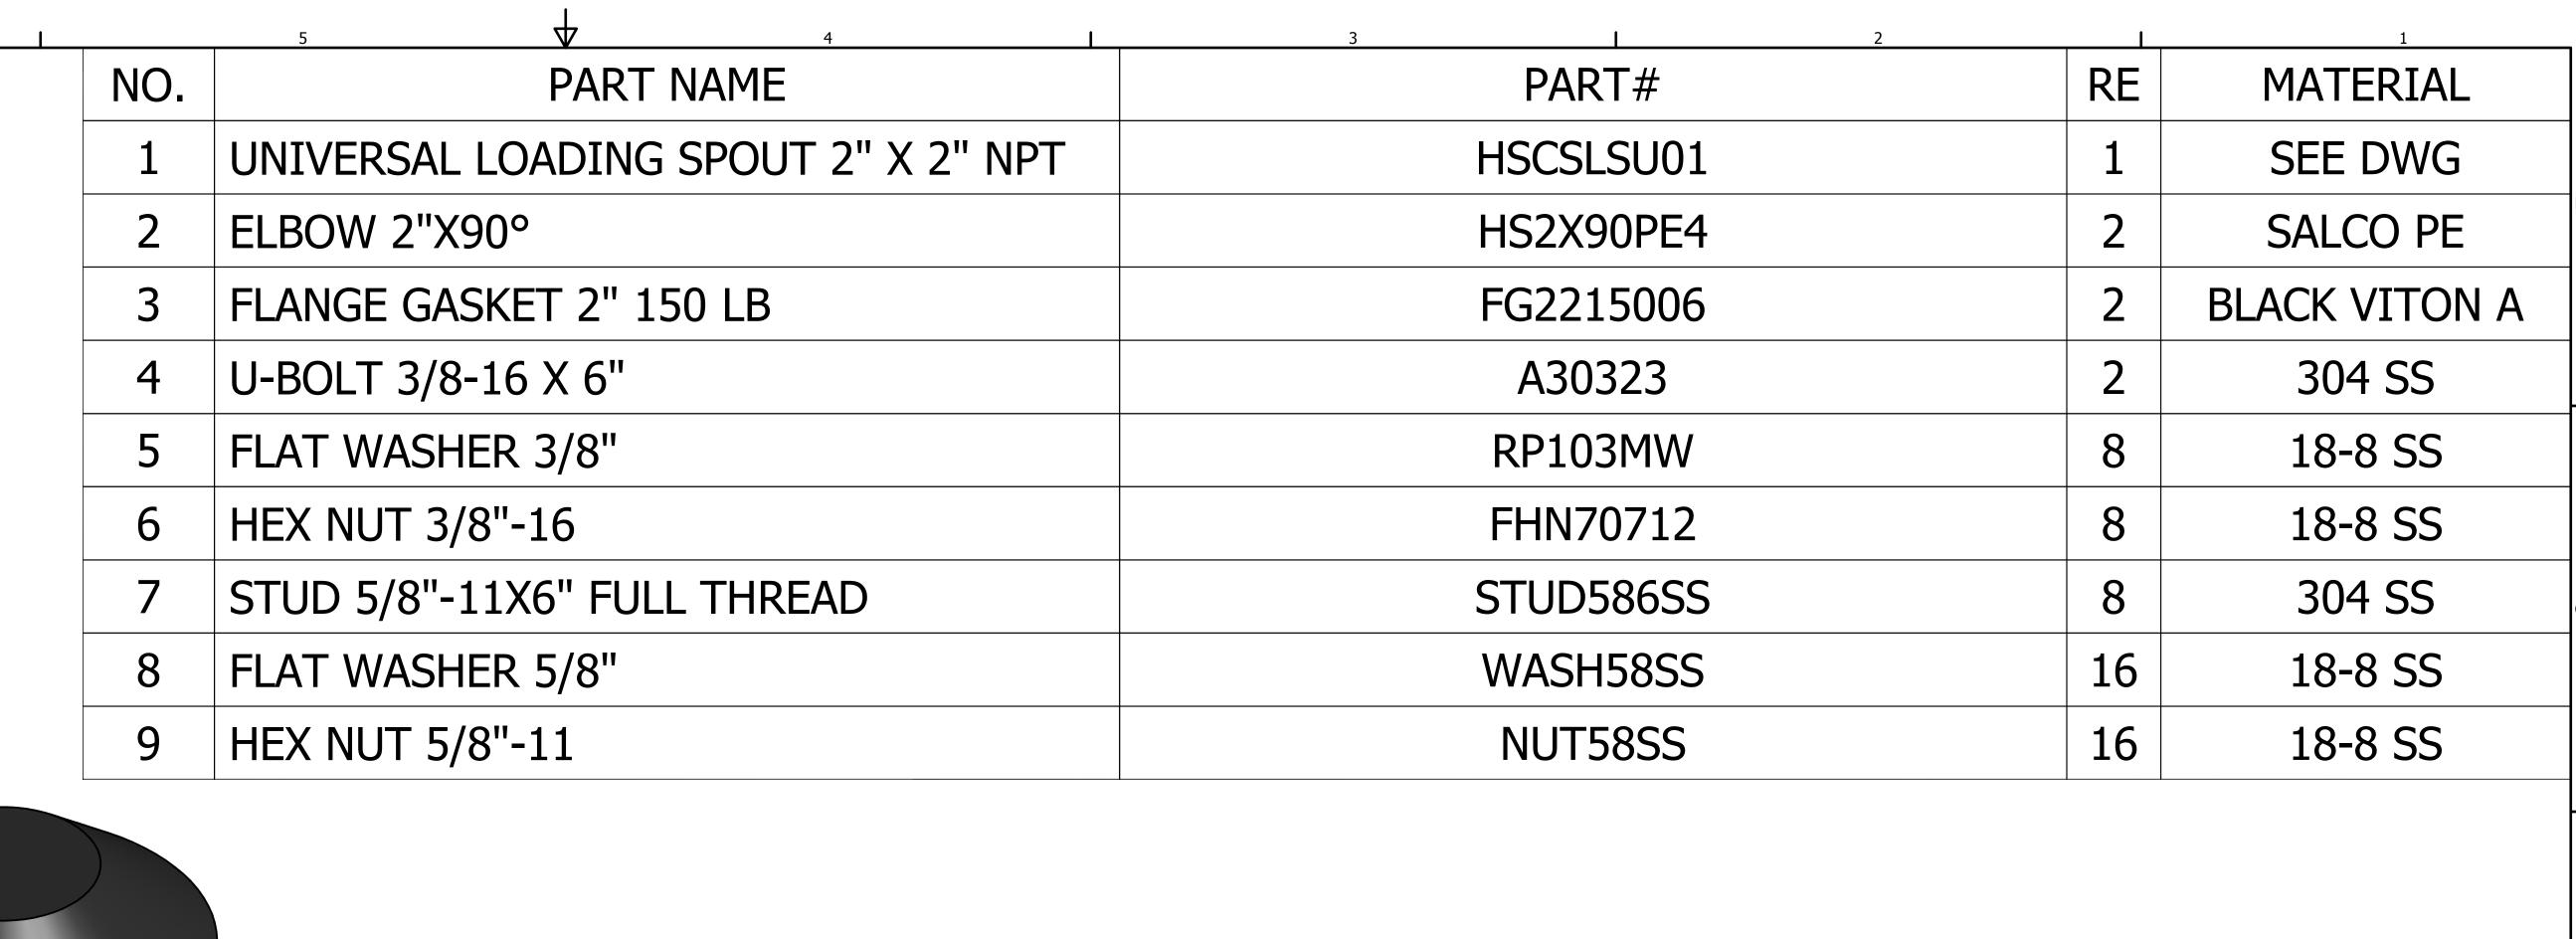

NOTE: APPROXIMATE WEIGHT IS 50 LBS.

A BRG 4/28/11 PART ADDED TO THE SYSTEM REV BY DATE DESCRIPTION SALCO PRODUCTS, INC. UNLESS OTHERWISE SPECIFIED DIMENSIONAL TOLERANCES DRAWN BY: FRACTIONAL: Hazarsolve®Division CHECKED BY: X.XX: ±.03 LOADING SPOUT ASSEMBLY 2" ±.015 | PROTOTYPE BY: X.XX: ANGULAR: DEBURR ALL SHARP EDGES. 2/25/2011 SEE BOM ALL MACHINED SURFACES TO HAVE A 125 RMS FINISH UNLESS 1 OF 1 \*·100704 APPROVED FOR NOTED OTHERWISE. PRODUCTION BY: THIRD ANGLE PROJECTION PRODUCTION 