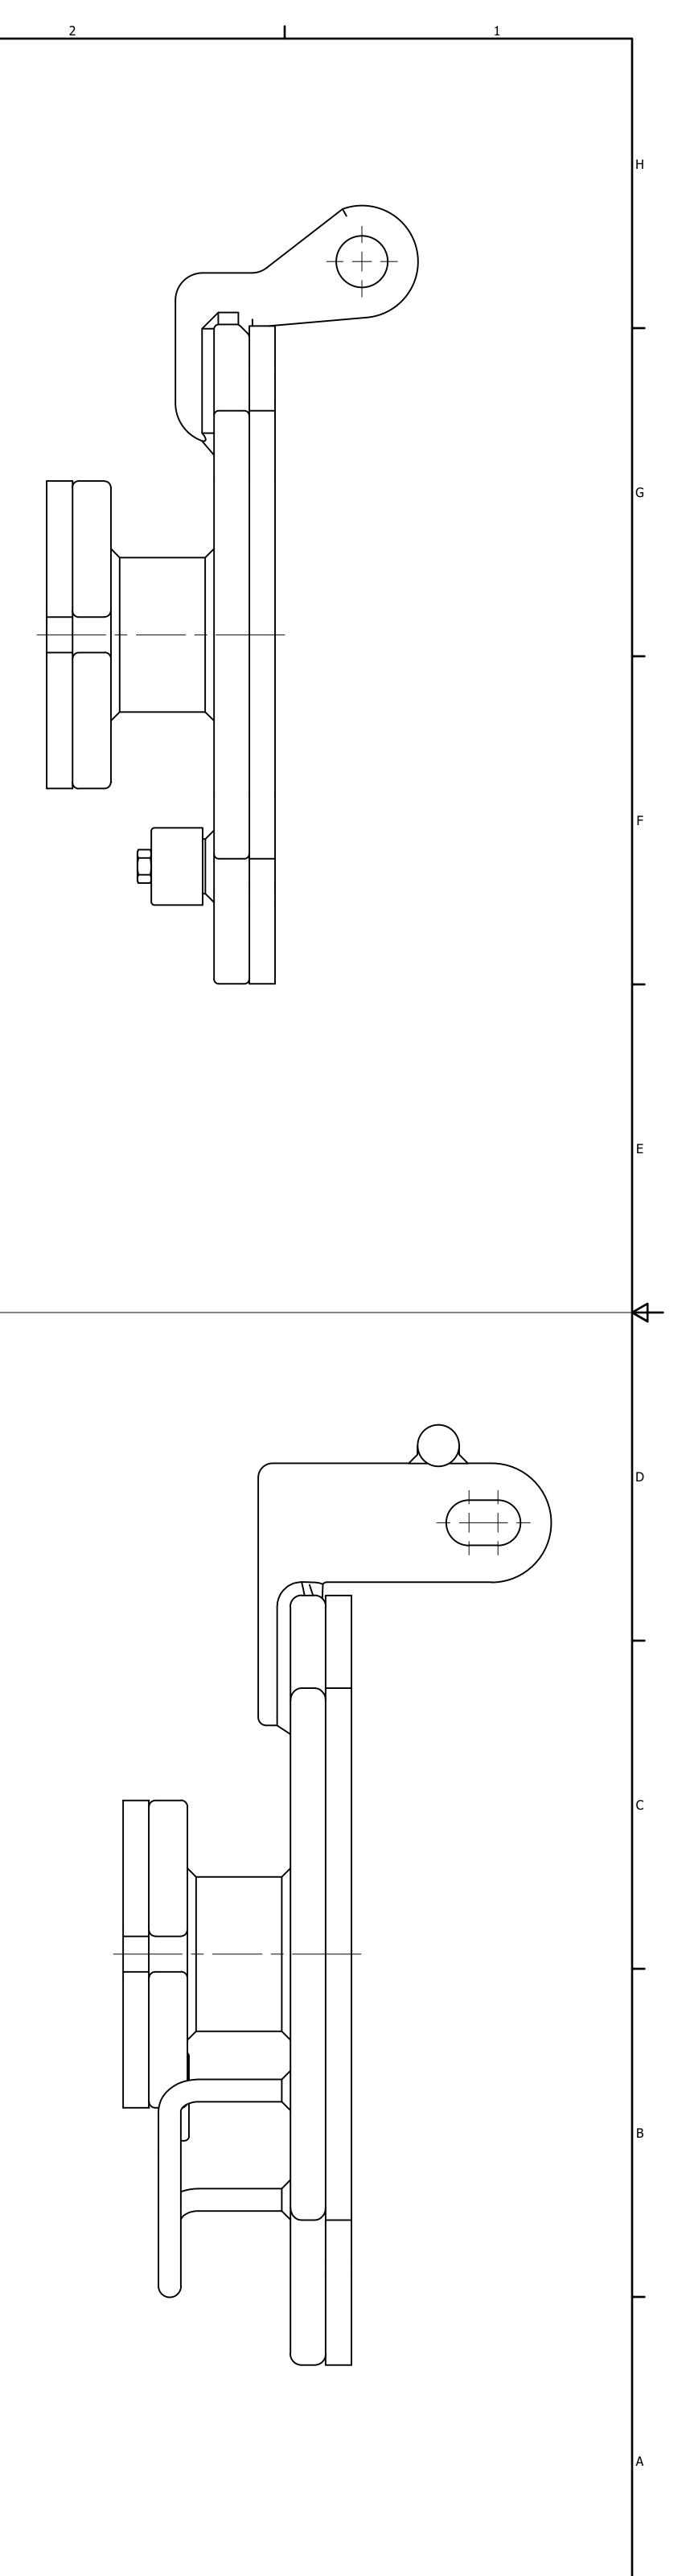

(1 15/16)

| <b>I</b>                           | 3                                                  |                          | 2                                                           | 1                                    | 1                                     | 7                |
|------------------------------------|----------------------------------------------------|--------------------------|-------------------------------------------------------------|--------------------------------------|---------------------------------------|------------------|
| NO.                                |                                                    | RT NAME                  | PART#                                                       | REQ'D                                | MATERIAL                              | -                |
| 1                                  | FLANGE LIN                                         |                          | A28200                                                      | 1                                    | SALCO PE                              | Н                |
| 2                                  | LINING 1/4"                                        |                          | A38966                                                      | 1                                    | SALCO PE                              | -                |
| 3                                  | LINING 1/2"                                        |                          | C31618                                                      | 1                                    | SALCO PE                              | -                |
| 4<br>F                             |                                                    | L 3/8"X1 1/8"X1/2"       | CPV375X125                                                  | 1                                    |                                       | -                |
| 5                                  |                                                    | COVER 9" COATED          | LC920AVHCLPVDF                                              | 1                                    | CS/SS/PVDF                            |                  |
|                                    |                                                    |                          |                                                             |                                      |                                       |                  |
|                                    |                                                    |                          |                                                             |                                      |                                       | G                |
|                                    |                                                    |                          |                                                             |                                      |                                       |                  |
|                                    |                                                    |                          |                                                             |                                      |                                       | Ļ                |
|                                    |                                                    |                          |                                                             |                                      |                                       |                  |
|                                    |                                                    |                          |                                                             |                                      |                                       |                  |
|                                    |                                                    |                          |                                                             |                                      |                                       | F                |
|                                    |                                                    |                          |                                                             |                                      |                                       |                  |
|                                    |                                                    |                          |                                                             |                                      |                                       |                  |
|                                    |                                                    |                          |                                                             |                                      |                                       |                  |
|                                    |                                                    |                          |                                                             |                                      |                                       |                  |
|                                    |                                                    |                          |                                                             |                                      |                                       | E                |
|                                    |                                                    |                          |                                                             |                                      |                                       |                  |
|                                    |                                                    |                          |                                                             |                                      |                                       |                  |
|                                    |                                                    |                          |                                                             |                                      |                                       | 4                |
|                                    |                                                    |                          |                                                             |                                      |                                       |                  |
|                                    |                                                    |                          |                                                             |                                      |                                       |                  |
|                                    |                                                    |                          |                                                             |                                      |                                       | U                |
|                                    |                                                    |                          |                                                             |                                      |                                       |                  |
|                                    |                                                    | ISOMETRIC                | VIEW                                                        |                                      |                                       | -                |
|                                    |                                                    |                          |                                                             |                                      |                                       |                  |
|                                    |                                                    |                          |                                                             |                                      |                                       |                  |
|                                    |                                                    |                          |                                                             |                                      |                                       | с                |
|                                    |                                                    |                          |                                                             |                                      |                                       |                  |
|                                    |                                                    |                          |                                                             |                                      |                                       |                  |
|                                    |                                                    |                          |                                                             |                                      |                                       | Γ                |
|                                    |                                                    |                          |                                                             |                                      |                                       |                  |
|                                    |                                                    |                          |                                                             |                                      |                                       | В                |
|                                    |                                                    | B A CHL 10/1/19          | AAR APPROVAL # WAS E-099<br>RELEASED FOR PRODUCTION         |                                      | D TITLEBLOCK                          |                  |
| HERWISE S                          |                                                    | REV BY DATE              | DESCRIPTION                                                 |                                      |                                       |                  |
| ONAL TOLEF                         | ±1/16 CHECKED BY:                                  | WRB                      | SALCO PRODUCTS, I                                           | NC.                                  |                                       | ╞                |
|                                    | ±.03<br>PROTOTYPE<br>±.015 DATE:                   | 8/28/2019 FILL HOLE      | COVER 9" LINED                                              |                                      |                                       |                  |
| R:<br>ALL SHARP                    |                                                    | WRB<br>10/1/2019 SEE BOM |                                                             |                                      |                                       | $\left  \right $ |
| INED SURF<br>RMS FINIS<br>D OTHERW | ACES TO PRODUCTION<br>H UNLESS DATE:<br>ISE. SIZE: | F PROJECT #: 090817      | SHEET #                                                     | 1 OF 2                               | SCALE: <b>1 1 1</b>                   | A                |
| NGLE PROJE                         | SI/E!                                              | PART #:                  | VPE                                                         |                                      |                                       | ]                |
|                                    |                                                    |                          | 2<br>CTS INC, CONTAINS PROPRIETARY INFORMATION AND MUST NOT | <b> </b><br>BE COPIED, REPRODUCED, ( | DR USED DETRIMENTALLY TO OUR INTEREST | _ <b>_</b>       |