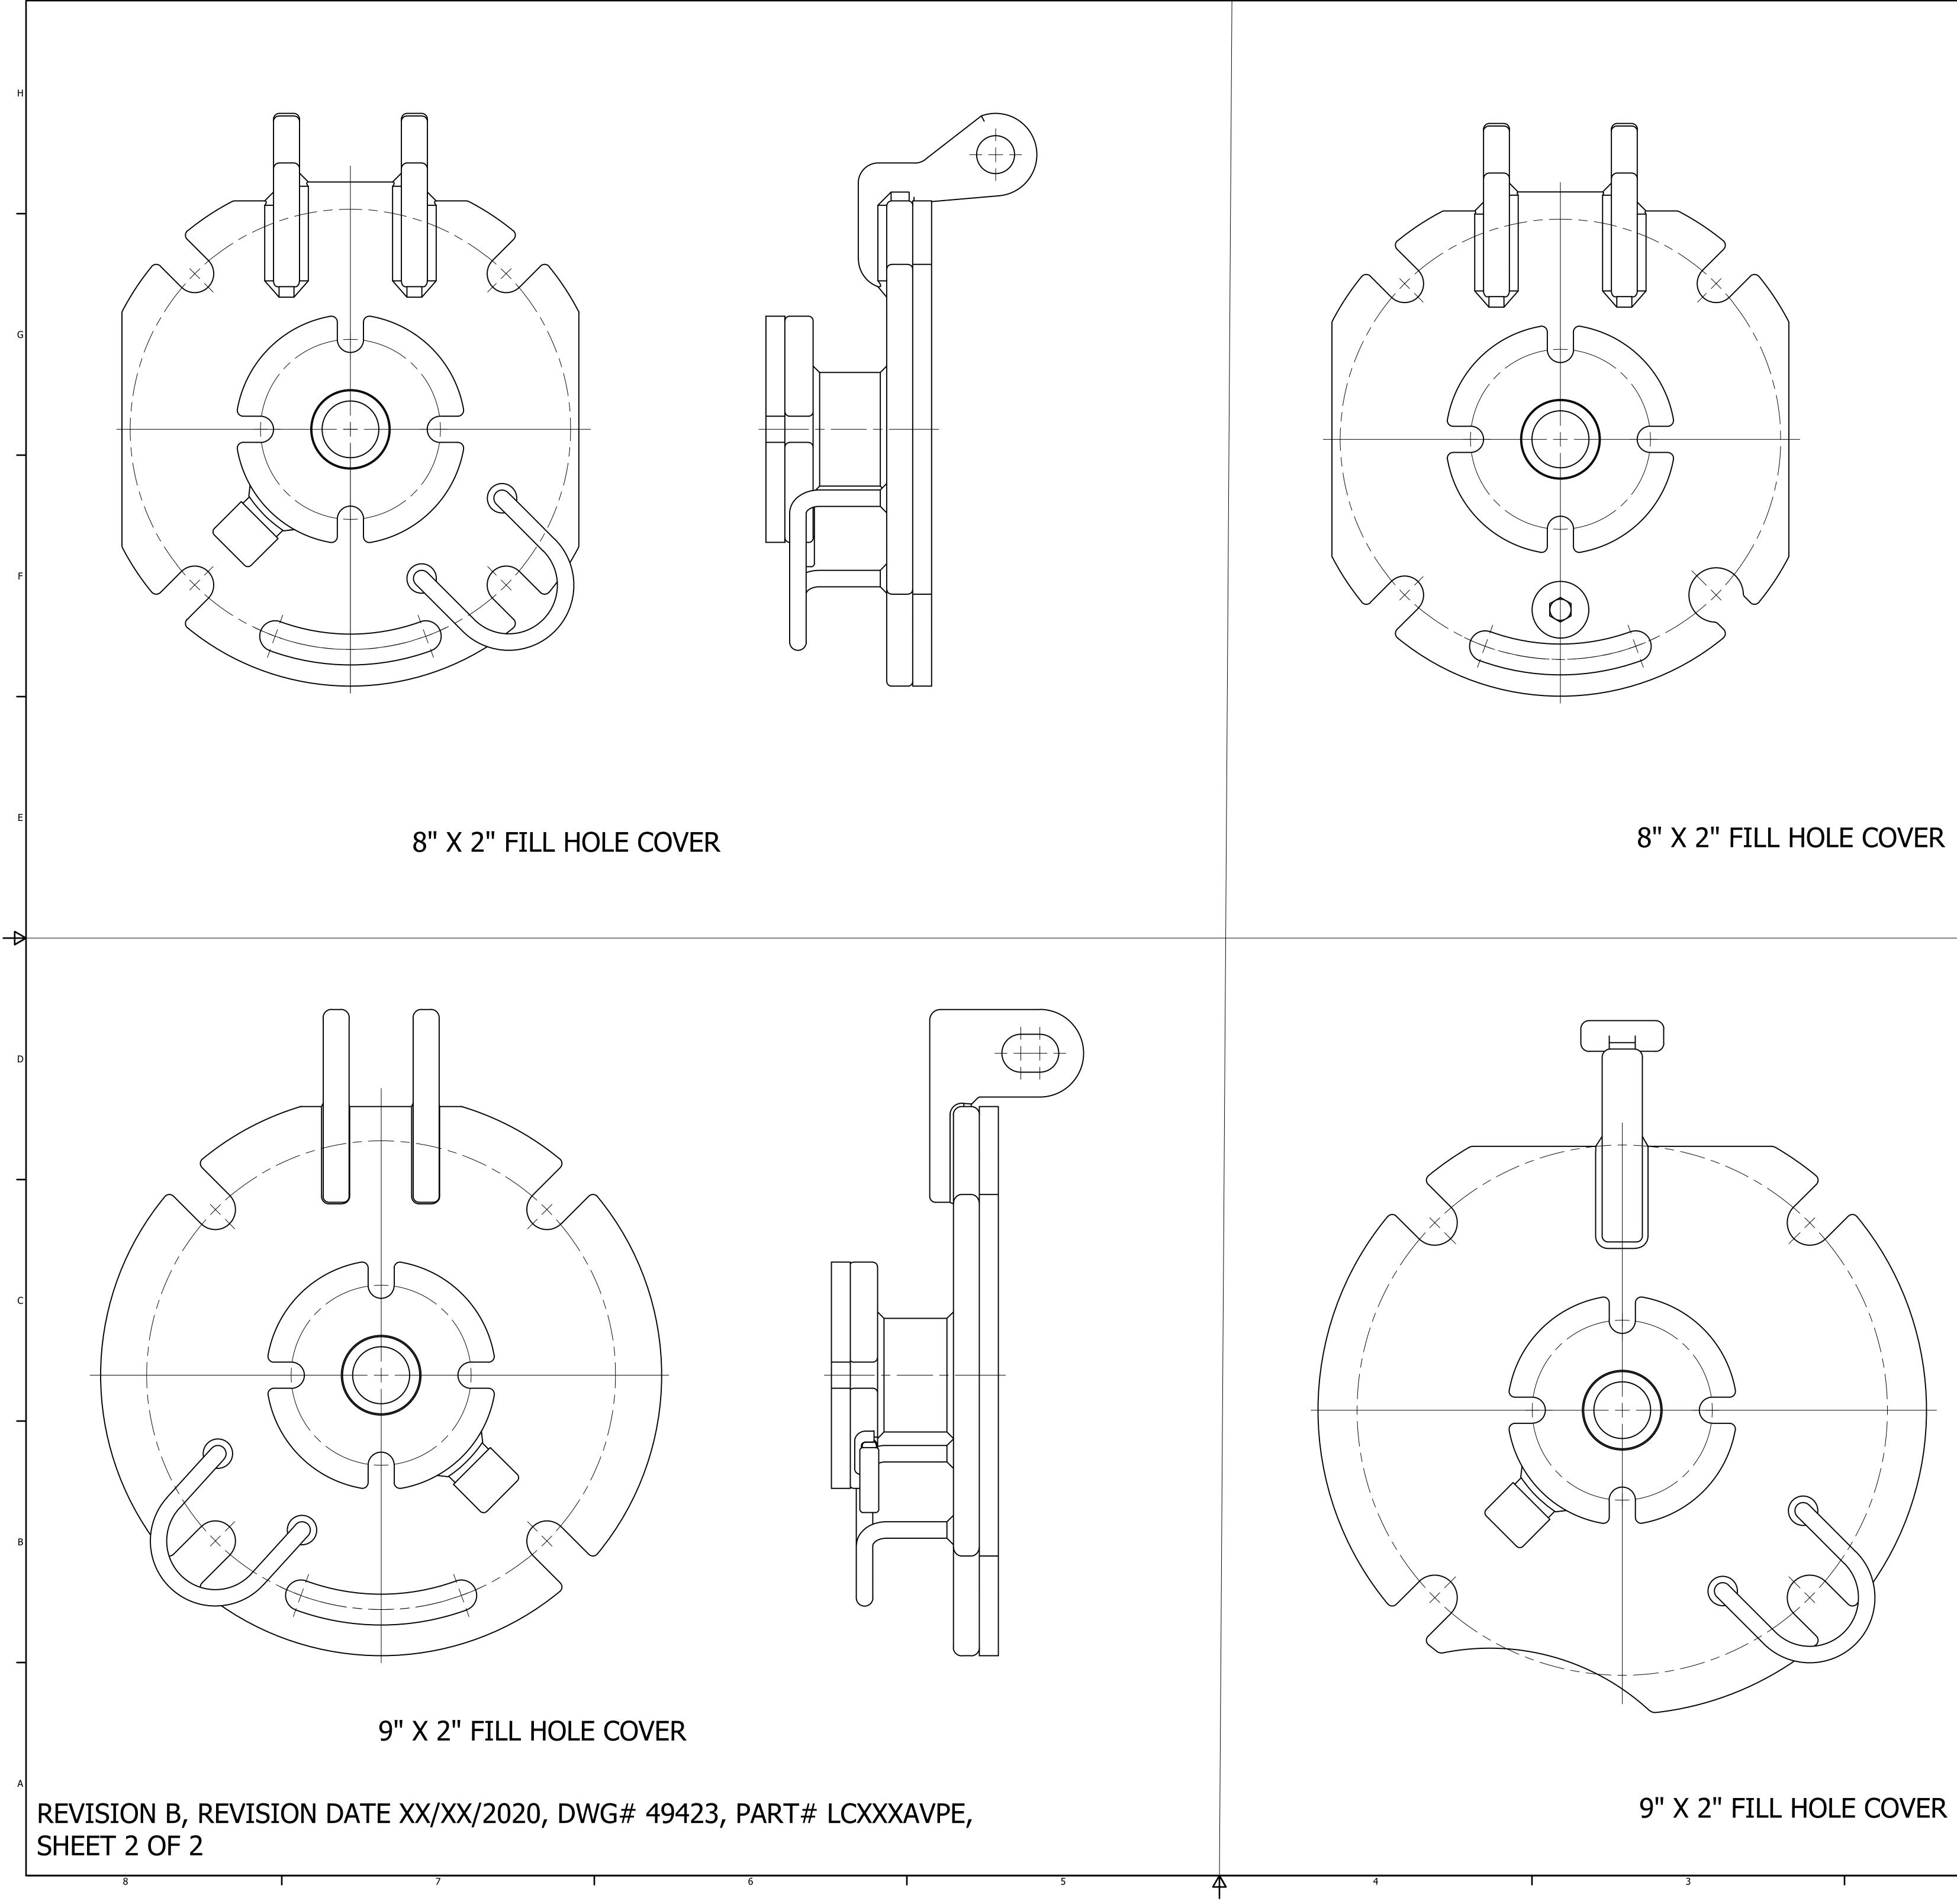

## APPLICATION FOR RENEWAL OF APPROVAL FOR PRESSURE RELIEF DEVICES, VALVES, CLOSURES, AND FITTINGS

|      |                                                                                                                            | <ol> <li>AAR APPROVAL No. <u>E202147</u></li> <li>Date of Application<sup>10/01/2019</sup></li> </ol> |                                          |                     |  |  |
|------|----------------------------------------------------------------------------------------------------------------------------|-------------------------------------------------------------------------------------------------------|------------------------------------------|---------------------|--|--|
|      |                                                                                                                            |                                                                                                       |                                          | E-099036            |  |  |
| 4.   | Applicant: Salco Products Inc.                                                                                             |                                                                                                       | 11                                       |                     |  |  |
|      | Address: 1385 101st Street, Suite A, Lemont IL 60439                                                                       |                                                                                                       |                                          | 10/01/0010          |  |  |
| 6.   | Drawing No. <u>E49423</u> 7. Latest rev. <u>A</u><br>Description of device: <u>Fill Hole Cover 9" Lined</u>                | 8. Dat                                                                                                | 8. Date of latest rev. <u>10/01/2019</u> |                     |  |  |
| 9.   | CXXXAVPE                                                                                                                   |                                                                                                       |                                          |                     |  |  |
| CE   | <b>CRTIFICATION:</b> The subject device is <b>unchang</b><br>latest revision of AAR Specific<br>with drawing listed above. |                                                                                                       |                                          |                     |  |  |
| 11.  | By:                                                                                                                        | Title:                                                                                                |                                          |                     |  |  |
|      | If device is <b>changed</b> since latest                                                                                   |                                                                                                       | following blan                           |                     |  |  |
| 12.  |                                                                                                                            | Drawing                                                                                               | 5 10/01/0                                | If on Service Trial |  |  |
|      |                                                                                                                            |                                                                                                       |                                          | 2019 S.T. No        |  |  |
|      | No.         Rev.         Date         No.           No.         Rev.         Date         No.                              | Rev<br>Rev                                                                                            | _ Date                                   | S.T. No<br>S.T. No  |  |  |
|      | No No Date No                                                                                                              | Kev                                                                                                   | _ Date                                   |                     |  |  |
| 13.  | New drawing supersedes previous one $\Box$ or $c$                                                                          | loes not obsolete it                                                                                  |                                          |                     |  |  |
|      | CHANGES                                                                                                                    | RE                                                                                                    | ASONS FOR                                | CHANGES             |  |  |
| 14.  | a. <u>New Drawing Number</u><br>b                                                                                          |                                                                                                       |                                          | nto a new chart     |  |  |
|      | c                                                                                                                          | C                                                                                                     |                                          |                     |  |  |
|      | d                                                                                                                          | d                                                                                                     |                                          |                     |  |  |
|      | (if needed use supplemental sheet)                                                                                         |                                                                                                       |                                          |                     |  |  |
| 15.  | Normal operational effect of changes of device: Normal operational effect of changes of device:                            | Ione - This is a clerical                                                                             | update the the                           | drawing structure.  |  |  |
| 16.  | Drawing submitted with this application: LCXXX                                                                             | AVPE                                                                                                  |                                          |                     |  |  |
| CE   | <b>CRTIFICATION:</b> The above data is correct and Appendix A. The device cont                                             |                                                                                                       |                                          | s for Tank Cars,    |  |  |
| 17.  | By:                                                                                                                        | Title:                                                                                                |                                          |                     |  |  |
| AP   | PROVAL AAR Tank Car Committee:                                                                                             | Kin                                                                                                   | net B                                    | Dorsey              |  |  |
| Dat  | te Approved: <u>8/14/2020</u>                                                                                              |                                                                                                       |                                          | <i>~</i>            |  |  |
|      |                                                                                                                            | (Sign                                                                                                 | ature) on beha                           | alf of Committee    |  |  |
| Forn | m AAR 4-7 8/1/2014                                                                                                         |                                                                                                       |                                          |                     |  |  |

| UNLESS OTHERWISE SPECIFIED<br>DIMENSIONAL TOLERANCES |                                       | DRAWN BY:  | CHL                            | S SALCO PRODUC |                                                                                     |
|------------------------------------------------------|---------------------------------------|------------|--------------------------------|----------------|-------------------------------------------------------------------------------------|
|                                                      | FRACTIONAL:                           | $\pm 1/16$ | CHECKED BY:                    | WRB            | SALCOTRODUC                                                                         |
|                                                      | X.XX:                                 | ±.03       |                                |                |                                                                                     |
|                                                      | X.XXX:                                | ±.015      | PROTOTYPE<br>DATE:             | 8/28/2019      | FILL HOLE COVER 9" LIN                                                              |
|                                                      | ANGULAR:                              | ±1°        | APPROVED FOR<br>PRODUCTION BY: | WRB            | MATERIAL:                                                                           |
|                                                      | DEBURR ALL SHARP<br>ALL MACHINED SURF | FACES TO   | PRODUCTION<br>DATE:            | 10/1/2019      | SEE BOM                                                                             |
|                                                      | HAVE A 125 RMS FINIS                  | VISE.      | SIZE:                          | E              | PROJECT #: 090817                                                                   |
|                                                      | THIRD ANGLE PROJ                      |            |                                |                | _                                                                                   |
|                                                      |                                       |            | DRAWING #:                     | 49423          | LCXXXAVPE                                                                           |
|                                                      |                                       | 1          |                                | 3              | 2<br>THIS PRINT, PROPERTY OF SALCO PRODUCTS INC, CONTAINS PROPRIETARY INFORMATION A |