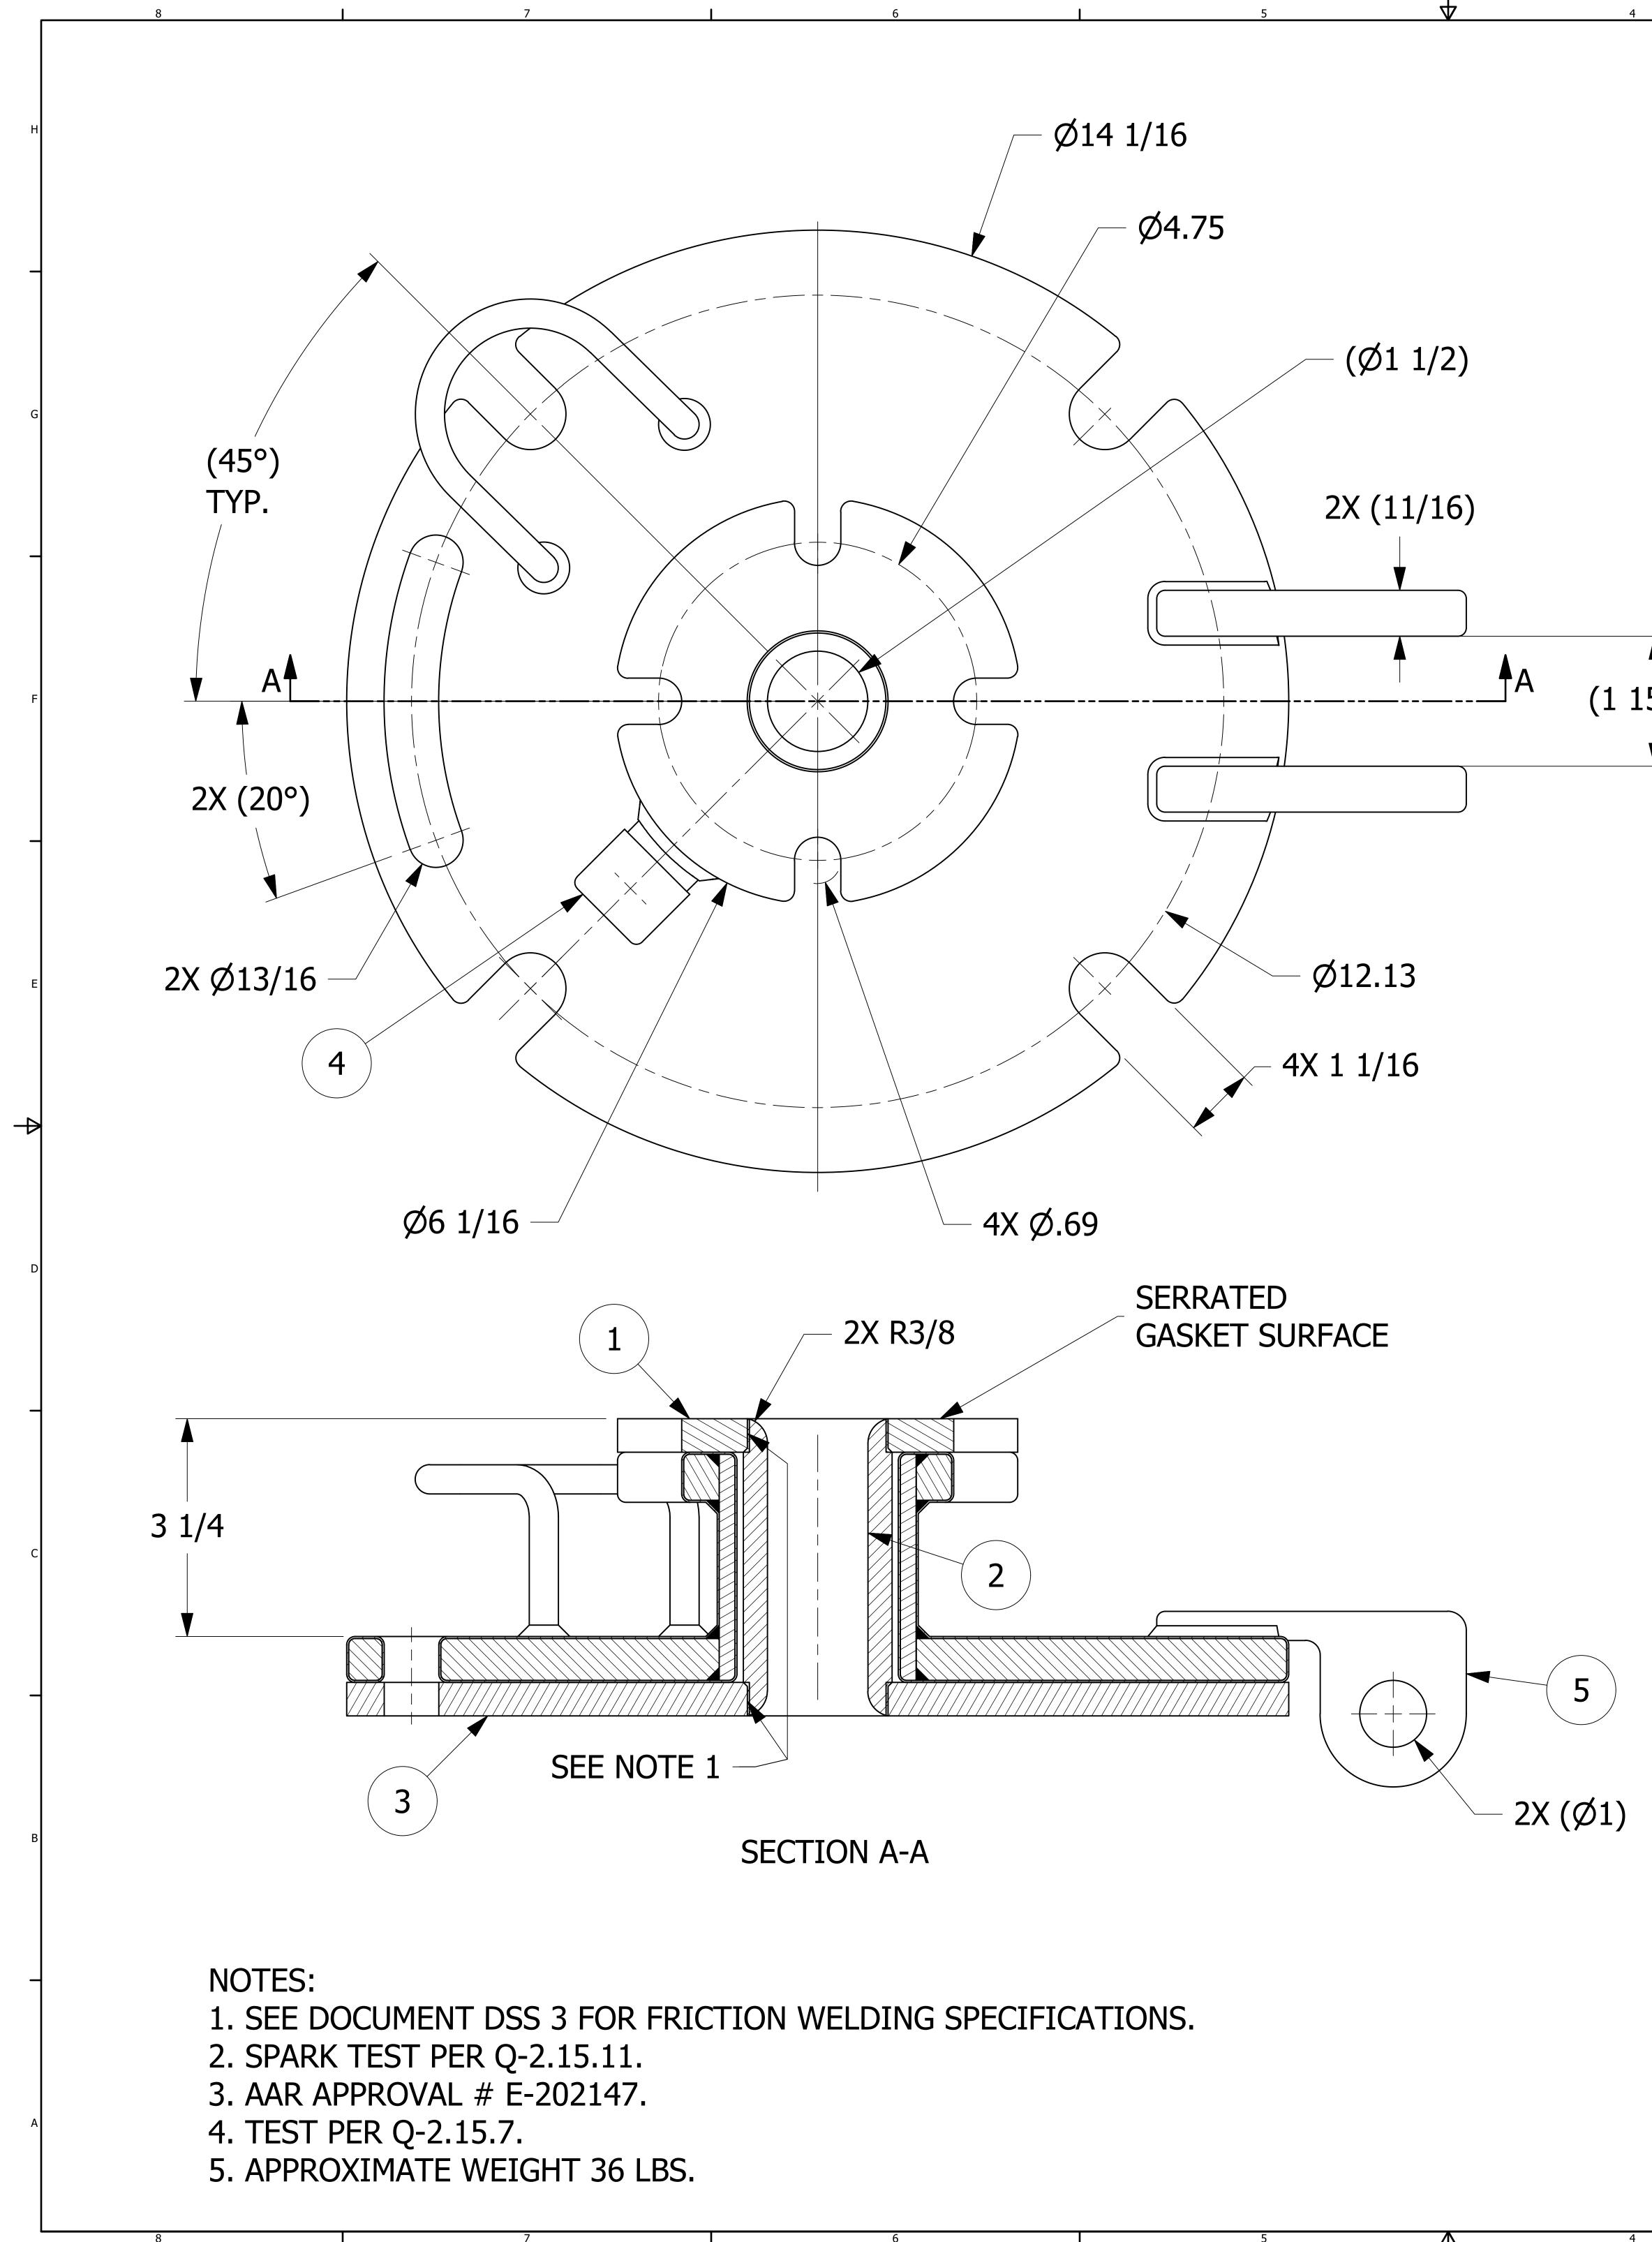

(1 15/16)

| <b>I</b>                           | 3                                                  |                          | 2                                                           | 1                                    | 1                                     | 7                |
|------------------------------------|----------------------------------------------------|--------------------------|-------------------------------------------------------------|--------------------------------------|---------------------------------------|------------------|
| NO.                                |                                                    | RT NAME                  | PART#                                                       | REQ'D                                | MATERIAL                              | -                |
| 1                                  | FLANGE LIN                                         |                          | A28200                                                      | 1                                    | SALCO PE                              | Н                |
| 2                                  | LINING 1/4"                                        |                          | A38966                                                      | 1                                    | SALCO PE                              | -                |
| 3                                  | LINING 1/2"                                        |                          | C31618                                                      | 1                                    | SALCO PE                              | -                |
| 4<br>F                             |                                                    | L 3/8"X1 1/8"X1/2"       | CPV375X125                                                  | 1                                    |                                       | -                |
| 5                                  |                                                    | COVER 9" COATED          | LC920AVHCLPVDF                                              | 1                                    | CS/SS/PVDF                            |                  |
|                                    |                                                    |                          |                                                             |                                      |                                       |                  |
|                                    |                                                    |                          |                                                             |                                      |                                       | G                |
|                                    |                                                    |                          |                                                             |                                      |                                       |                  |
|                                    |                                                    |                          |                                                             |                                      |                                       | Ļ                |
|                                    |                                                    |                          |                                                             |                                      |                                       |                  |
|                                    |                                                    |                          |                                                             |                                      |                                       |                  |
|                                    |                                                    |                          |                                                             |                                      |                                       | F                |
|                                    |                                                    |                          |                                                             |                                      |                                       |                  |
|                                    |                                                    |                          |                                                             |                                      |                                       |                  |
|                                    |                                                    |                          |                                                             |                                      |                                       |                  |
|                                    |                                                    |                          |                                                             |                                      |                                       |                  |
|                                    |                                                    |                          |                                                             |                                      |                                       | E                |
|                                    |                                                    |                          |                                                             |                                      |                                       |                  |
|                                    |                                                    |                          |                                                             |                                      |                                       |                  |
|                                    |                                                    |                          |                                                             |                                      |                                       | 4                |
|                                    |                                                    |                          |                                                             |                                      |                                       |                  |
|                                    |                                                    |                          |                                                             |                                      |                                       |                  |
|                                    |                                                    |                          |                                                             |                                      |                                       | U                |
|                                    |                                                    |                          |                                                             |                                      |                                       |                  |
|                                    |                                                    | ISOMETRIC                | VIEW                                                        |                                      |                                       | -                |
|                                    |                                                    |                          |                                                             |                                      |                                       |                  |
|                                    |                                                    |                          |                                                             |                                      |                                       |                  |
|                                    |                                                    |                          |                                                             |                                      |                                       | с                |
|                                    |                                                    |                          |                                                             |                                      |                                       |                  |
|                                    |                                                    |                          |                                                             |                                      |                                       |                  |
|                                    |                                                    |                          |                                                             |                                      |                                       | Γ                |
|                                    |                                                    |                          |                                                             |                                      |                                       |                  |
|                                    |                                                    |                          |                                                             |                                      |                                       | В                |
|                                    |                                                    | B A CHL 10/1/19          | AAR APPROVAL # WAS E-099<br>RELEASED FOR PRODUCTION         |                                      | D TITLEBLOCK                          |                  |
| HERWISE S                          |                                                    | REV BY DATE              | DESCRIPTION                                                 |                                      |                                       |                  |
| ONAL TOLEF                         | ±1/16 CHECKED BY:                                  | WRB                      | SALCO PRODUCTS, I                                           | NC.                                  |                                       | ╞                |
|                                    | ±.03<br>PROTOTYPE<br>±.015 DATE:                   | 8/28/2019 FILL HOLE      | COVER 9" LINED                                              |                                      |                                       |                  |
| R:<br>ALL SHARP                    |                                                    | WRB<br>10/1/2019 SEE BOM |                                                             |                                      |                                       | $\left  \right $ |
| INED SURF<br>RMS FINIS<br>D OTHERW | ACES TO PRODUCTION<br>H UNLESS DATE:<br>ISE. SIZE: | F PROJECT #: 090817      | SHEET #                                                     | 1 OF 2                               | SCALE: <b>1 1 1</b>                   | A                |
| NGLE PROJE                         | SI/E!                                              | PART #:                  | VPE                                                         |                                      |                                       | ]                |
|                                    |                                                    |                          | 2<br>CTS INC, CONTAINS PROPRIETARY INFORMATION AND MUST NOT | <b> </b><br>BE COPIED, REPRODUCED, ( | DR USED DETRIMENTALLY TO OUR INTEREST | _ <b>_</b>       |

1 N AND MUST NOT BE COPIED, REPRODUCED, OR USED DETRIMENTALLY TO OUR INTEREST