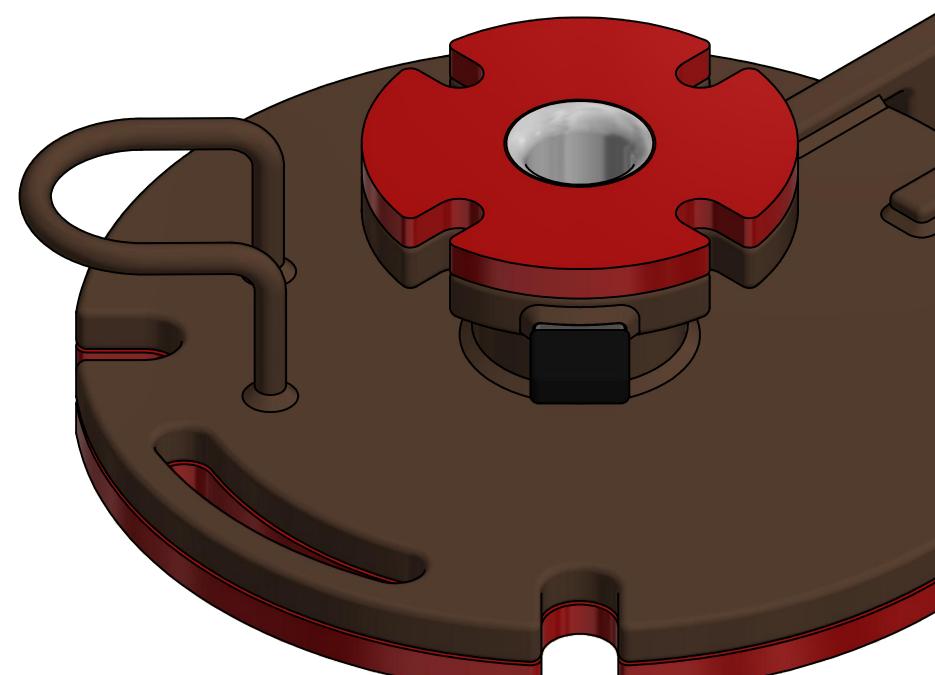

(1 15/16)

| <b>I</b>                           | 3                                                  |                          | 2                                                           | 1                                    | 1                                     | 7                |
|------------------------------------|----------------------------------------------------|--------------------------|-------------------------------------------------------------|--------------------------------------|---------------------------------------|------------------|
| NO.                                |                                                    | RT NAME                  | PART#                                                       | REQ'D                                | MATERIAL                              | -                |
| 1                                  | FLANGE LIN                                         |                          | A28200                                                      | 1                                    | SALCO PE                              | Н                |
| 2                                  | LINING 1/4"                                        |                          | A38966                                                      | 1                                    | SALCO PE                              | -                |
| 3                                  | LINING 1/2"                                        |                          | C31618                                                      | 1                                    | SALCO PE                              | -                |
| 4<br>F                             |                                                    | L 3/8"X1 1/8"X1/2"       | CPV375X125                                                  | 1                                    |                                       | -                |
| 5                                  |                                                    | COVER 9" COATED          | LC920AVHCLPVDF                                              | 1                                    | CS/SS/PVDF                            |                  |
|                                    |                                                    |                          |                                                             |                                      |                                       |                  |
|                                    |                                                    |                          |                                                             |                                      |                                       | G                |
|                                    |                                                    |                          |                                                             |                                      |                                       |                  |
|                                    |                                                    |                          |                                                             |                                      |                                       | Ļ                |
|                                    |                                                    |                          |                                                             |                                      |                                       |                  |
|                                    |                                                    |                          |                                                             |                                      |                                       |                  |
|                                    |                                                    |                          |                                                             |                                      |                                       | F                |
|                                    |                                                    |                          |                                                             |                                      |                                       |                  |
|                                    |                                                    |                          |                                                             |                                      |                                       |                  |
|                                    |                                                    |                          |                                                             |                                      |                                       |                  |
|                                    |                                                    |                          |                                                             |                                      |                                       |                  |
|                                    |                                                    |                          |                                                             |                                      |                                       | E                |
|                                    |                                                    |                          |                                                             |                                      |                                       |                  |
|                                    |                                                    |                          |                                                             |                                      |                                       |                  |
|                                    |                                                    |                          |                                                             |                                      |                                       | 4                |
|                                    |                                                    |                          |                                                             |                                      |                                       |                  |
|                                    |                                                    |                          |                                                             |                                      |                                       |                  |
|                                    |                                                    |                          |                                                             |                                      |                                       | U                |
|                                    |                                                    |                          |                                                             |                                      |                                       |                  |
|                                    |                                                    | ISOMETRIC                | VIEW                                                        |                                      |                                       | -                |
|                                    |                                                    |                          |                                                             |                                      |                                       |                  |
|                                    |                                                    |                          |                                                             |                                      |                                       |                  |
|                                    |                                                    |                          |                                                             |                                      |                                       | с                |
|                                    |                                                    |                          |                                                             |                                      |                                       |                  |
|                                    |                                                    |                          |                                                             |                                      |                                       |                  |
|                                    |                                                    |                          |                                                             |                                      |                                       | Γ                |
|                                    |                                                    |                          |                                                             |                                      |                                       |                  |
|                                    |                                                    |                          |                                                             |                                      |                                       | В                |
|                                    |                                                    | B A CHL 10/1/19          | AAR APPROVAL # WAS E-099<br>RELEASED FOR PRODUCTION         |                                      | D TITLEBLOCK                          |                  |
| HERWISE S                          |                                                    | REV BY DATE              | DESCRIPTION                                                 |                                      |                                       |                  |
| ONAL TOLEF                         | ±1/16 CHECKED BY:                                  | WRB                      | SALCO PRODUCTS, I                                           | NC.                                  |                                       | ╞                |
|                                    | ±.03<br>PROTOTYPE<br>±.015 DATE:                   | 8/28/2019 FILL HOLE      | COVER 9" LINED                                              |                                      |                                       |                  |
| R:<br>ALL SHARP                    |                                                    | WRB<br>10/1/2019 SEE BOM |                                                             |                                      |                                       | $\left  \right $ |
| INED SURF<br>RMS FINIS<br>D OTHERW | ACES TO PRODUCTION<br>H UNLESS DATE:<br>ISE. SIZE: | F PROJECT #: 090817      | SHEET #                                                     | 1 OF 2                               | SCALE: <b>1 1 1</b>                   | A                |
| NGLE PROJE                         | SI/E!                                              | PART #:                  | VPE                                                         |                                      |                                       | ]                |
|                                    |                                                    |                          | 2<br>CTS INC, CONTAINS PROPRIETARY INFORMATION AND MUST NOT | <b> </b><br>BE COPIED, REPRODUCED, ( | DR USED DETRIMENTALLY TO OUR INTEREST | _ <b>_</b>       |