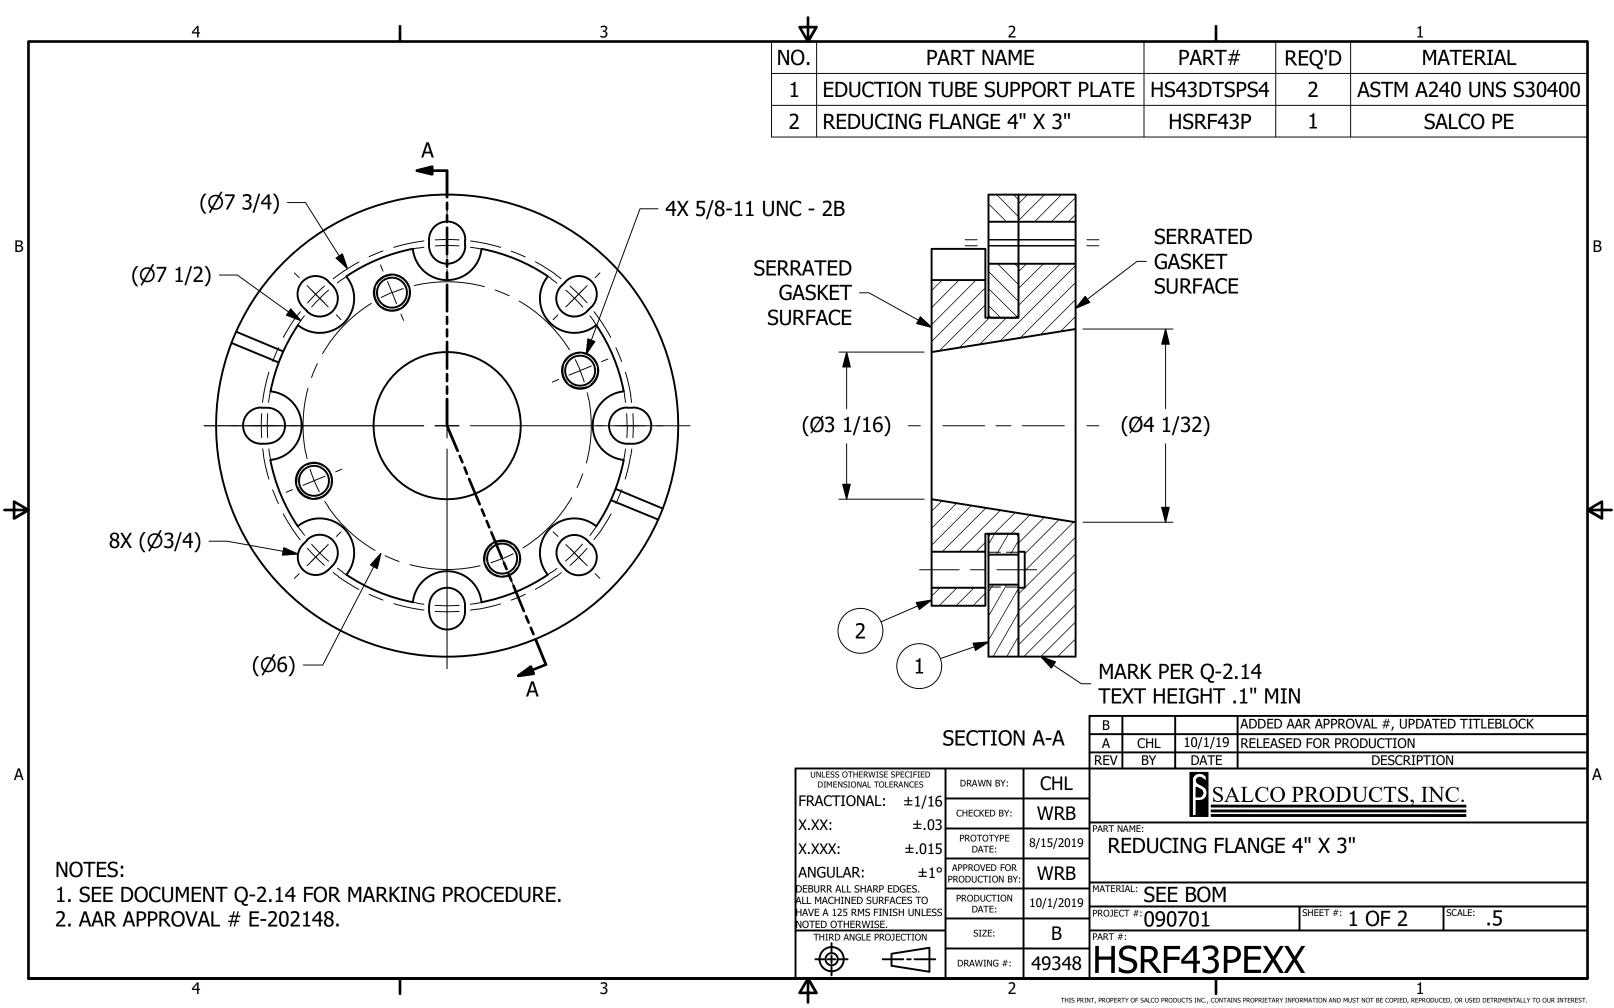

## APPLICATION FOR RENEWAL OF APPROVAL FOR PRESSURE RELIEF DEVICES, VALVES, CLOSURES, AND FITTINGS

|      |                                                                                                                 | 1. AAR APPROVAL No. E202148                                                                                                  |  |  |  |
|------|-----------------------------------------------------------------------------------------------------------------|------------------------------------------------------------------------------------------------------------------------------|--|--|--|
|      |                                                                                                                 | <ol> <li>Date of Application<sup>10/01/2019</sup></li> <li>Previous AAR ApprovalE-099037</li> </ol>                          |  |  |  |
| Δ    | Applicant: Salco Products Inc.                                                                                  | 3. Previous AAR Approval                                                                                                     |  |  |  |
|      | Address: 1385 101st Street, Suite A, Lemont IL 60                                                               | 0439                                                                                                                         |  |  |  |
|      |                                                                                                                 | ev. A         8. Date of latest rev.         10/01/2019                                                                      |  |  |  |
| 9.   | Description of device: Reducing Flange 4" X 3"                                                                  | 10. Device ID No. HSRF43PEXX                                                                                                 |  |  |  |
|      | I                                                                                                               |                                                                                                                              |  |  |  |
| CE   |                                                                                                                 | <b>changed</b> from the previous approval, and conforms with the ecifications for Tank Cars, Appendix A. The device conforms |  |  |  |
| 11.  | By:                                                                                                             | Title:                                                                                                                       |  |  |  |
|      | If device is <b>changed</b> since h                                                                             | atest approval, fill in the following blanks                                                                                 |  |  |  |
| 10   |                                                                                                                 |                                                                                                                              |  |  |  |
| 12.  | Reference Previous Drawing                                                                                      | New Drawing         If on Service Trial           No.HSRF43PEXX Rev.A         Date10/01/2019         S.T. No                 |  |  |  |
|      |                                                                                                                 |                                                                                                                              |  |  |  |
|      | No.Rev.DateNo.No.Rev.DateNo.                                                                                    | No.         Rev.         Date         S.T. No.           No.         Rev.         Date         S.T. No.                      |  |  |  |
|      |                                                                                                                 | No Nov Date 5.1. No                                                                                                          |  |  |  |
| 13.  | New drawing supersedes previous one $\Box$                                                                      | or does not obsolete it $\Box$                                                                                               |  |  |  |
|      | CHANGES                                                                                                         | <b>REASONS FOR CHANGES</b>                                                                                                   |  |  |  |
| 14.  | a. <u>New Drawing Number</u><br>b                                                                               | a. <u>Reorganized old drawing into a new chart drawing</u>                                                                   |  |  |  |
|      | b                                                                                                               | b                                                                                                                            |  |  |  |
|      | c                                                                                                               |                                                                                                                              |  |  |  |
|      | d                                                                                                               | d                                                                                                                            |  |  |  |
|      | (if needed use supplemental sheet)                                                                              |                                                                                                                              |  |  |  |
| 15.  | Normal operational effect of changes of device: <u>None - This is a clerical update the drawing structure</u> . |                                                                                                                              |  |  |  |
|      |                                                                                                                 |                                                                                                                              |  |  |  |
| 16.  | Drawing submitted with this application: HS                                                                     | RF43PEXX                                                                                                                     |  |  |  |
| CE   |                                                                                                                 | t and conforms with AAR Specifications for Tank Cars, e conforms with drawing listed above.                                  |  |  |  |
| 17.  | By:                                                                                                             | Title:                                                                                                                       |  |  |  |
| AP   | PROVAL AAR Tank Car Committee:                                                                                  | Hinnet Borsey                                                                                                                |  |  |  |
|      |                                                                                                                 | Kinnett Dersey                                                                                                               |  |  |  |
| Dat  | te Approved: <u>8/14/2020</u>                                                                                   |                                                                                                                              |  |  |  |
|      |                                                                                                                 | (Signature) on behalf of Committee                                                                                           |  |  |  |
| Form | n AAR 4-7 8/1/2014                                                                                              |                                                                                                                              |  |  |  |

| NG FLANGE 4" X 3" |                 |           |  |  |  |  |  |
|-------------------|-----------------|-----------|--|--|--|--|--|
| ВОМ               |                 |           |  |  |  |  |  |
| '01               | Sheet #: 1 OF 2 | SCALE: .5 |  |  |  |  |  |
| 43PEXX            |                 |           |  |  |  |  |  |

|         | 1     |                      |  |
|---------|-------|----------------------|--|
| ART#    | REQ'D | MATERIAL             |  |
| 3DTSPS4 | 2     | ASTM A240 UNS S30400 |  |
| SRF43P  | 1     | SALCO PE             |  |