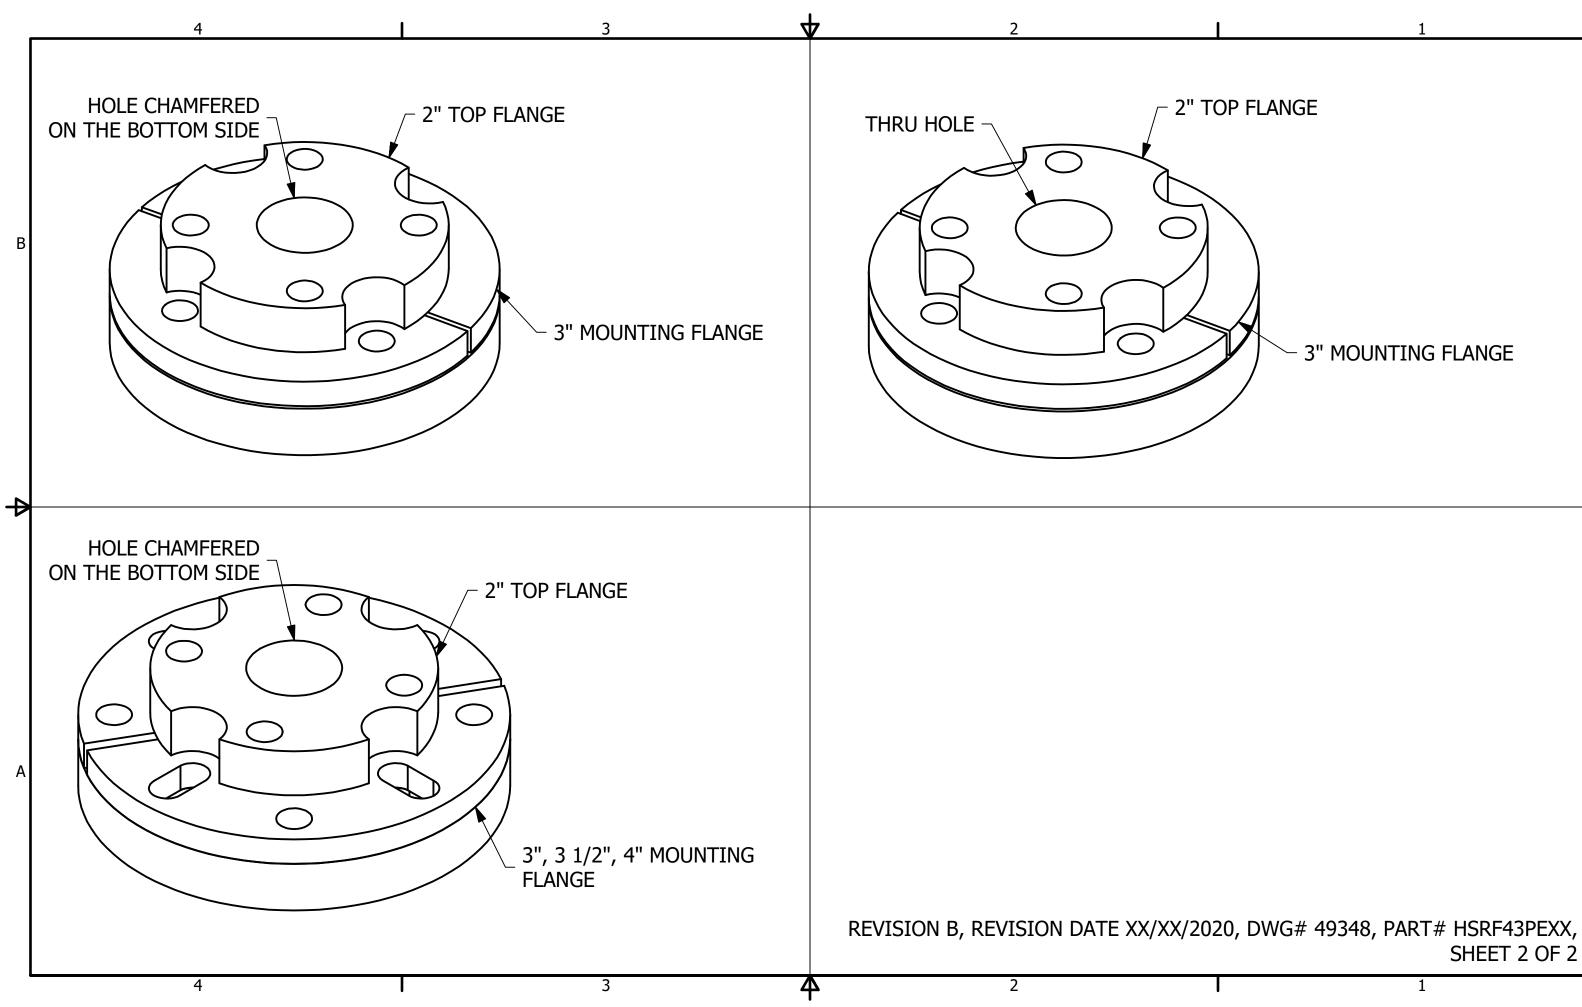

|                 |           |  |  |  |  |  |
| '01               | Sheet #: 1 OF 2 | SCALE: .5 |  |  |  |  |  |
| 43PEXX            |                 |           |  |  |  |  |  |

|              | ADDED AAR APPROVAL #, UPDATED TITLEBLOCK |  |  |  |  |  |
|--------------|------------------------------------------|--|--|--|--|--|
| 10/1/19      | RELEASED FOR PRODUCTION                  |  |  |  |  |  |
| DATE         | DESCRIPTION                              |  |  |  |  |  |
| ₿ <u>s</u> a | LCO PRODUCTS, INC.                       |  |  |  |  |  |

|         | 1     |                      |  |
|---------|-------|----------------------|--|
| ART#    | REQ'D | MATERIAL             |  |
| 3DTSPS4 | 2     | ASTM A240 UNS S30400 |  |
| SRF43P  | 1     | SALCO PE             |  |



В

4

А

SHEET 2 OF 2