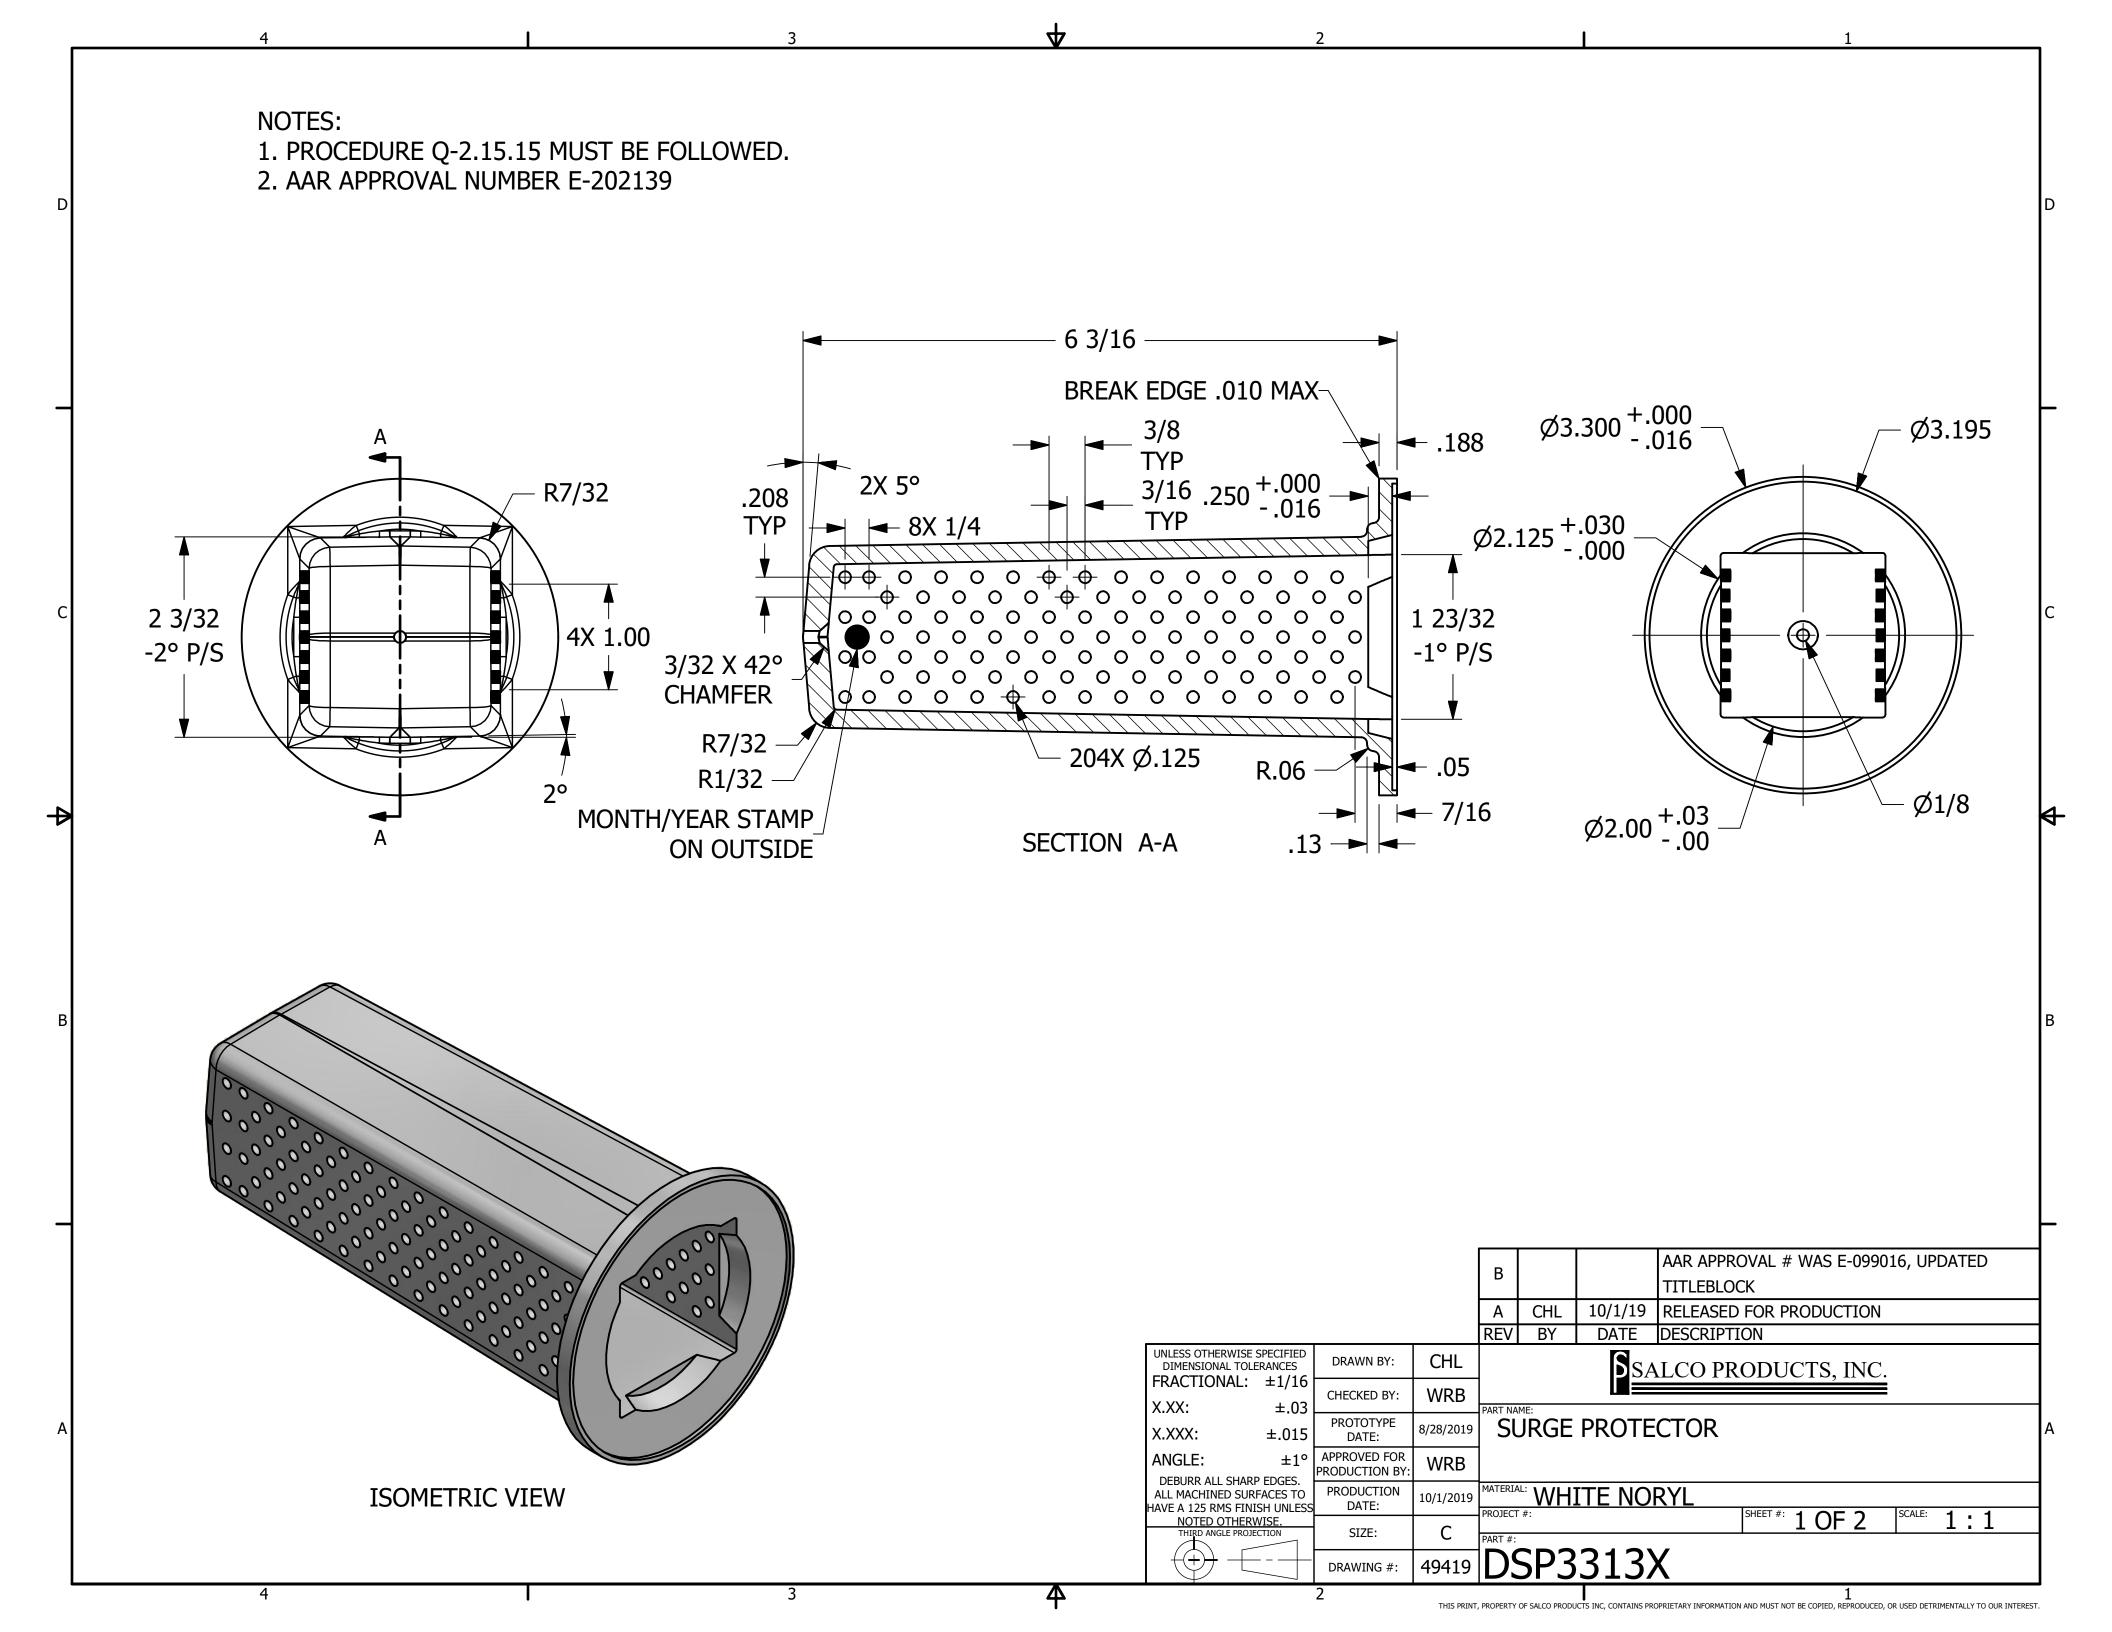

## APPLICATION FOR RENEWAL OF APPROVAL FOR PRESSURE RELIEF DEVICES, VALVES, CLOSURES, AND FITTINGS

|      |                                                                                                            | 1. AAR APPROVAL No. E202139                                                                            |
|------|------------------------------------------------------------------------------------------------------------|--------------------------------------------------------------------------------------------------------|
|      |                                                                                                            | 2. Date of Application 10/01/2019                                                                      |
|      |                                                                                                            | 3. Previous AAR ApprovalE-099016                                                                       |
| 4.   | Applicant: Salco Products Inc.                                                                             |                                                                                                        |
| 5.   | Address: 1385 101st Street, Suite A, Lemont IL 60439                                                       |                                                                                                        |
| 6.   | Drawing No. <u>C49419</u> 7. Latest rev. <u>A</u>                                                          | 8. Date of latest rev. 10/01/2019                                                                      |
| 9.   | Description of device:Surge Protector                                                                      | 10. Device ID No. DSP3313X                                                                             |
| CE   |                                                                                                            | I from the previous approval, and conforms with the ons for Tank Cars, Appendix A. The device conforms |
| 11.  | By:                                                                                                        | Title:                                                                                                 |
|      |                                                                                                            |                                                                                                        |
|      | If device is <b>changed</b> since latest ap                                                                | ·                                                                                                      |
| 12.  | Reference Previous Drawing New Drawing                                                                     |                                                                                                        |
|      | No.DSP3313 Rev.L Date 3/4/11 No.DSP3   No. Rev. Date No.                                                   | 3313X Rev.A Date 10/01/2019 S.T. No                                                                    |
|      | NoRevDateNo                                                                                                | Rev Date S.T. No                                                                                       |
|      | No Rev Date No                                                                                             | Rev Date S.T. No                                                                                       |
| 13.  | New drawing supersedes previous one ☐ or doe                                                               | es not obsolete it                                                                                     |
|      | CHANGES                                                                                                    | REASONS FOR CHANGES                                                                                    |
| 14.  | a. New Drawing Number                                                                                      | a. Reorganized old drawing into a new chart                                                            |
|      | b                                                                                                          | b. drawing.                                                                                            |
|      | c                                                                                                          | c.                                                                                                     |
|      | d.                                                                                                         | d                                                                                                      |
|      | (if needed use supplemental sheet)                                                                         |                                                                                                        |
| 15.  | Normal operational effect of changes of device: Non                                                        | e - This is a clerical update the the drawing structure.                                               |
|      |                                                                                                            |                                                                                                        |
| 16.  | Drawing submitted with this application: <u>DSP3313X</u>                                                   |                                                                                                        |
| CE   | <b>ERTIFICATION:</b> The above data is correct and correct and correct Appendix A. The device conformation | nforms with AAR Specifications for Tank Cars, ms with drawing listed above.                            |
| 17.  | By:                                                                                                        | Title:                                                                                                 |
|      |                                                                                                            |                                                                                                        |
| AP   | PROVAL AAR Tank Car Committee:                                                                             | Kinnell Dersey                                                                                         |
|      |                                                                                                            | Kinnett De orsey                                                                                       |
| Dat  | te Approved:                                                                                               |                                                                                                        |
| . •• | 11                                                                                                         | (Signature) on behalf of Committee                                                                     |