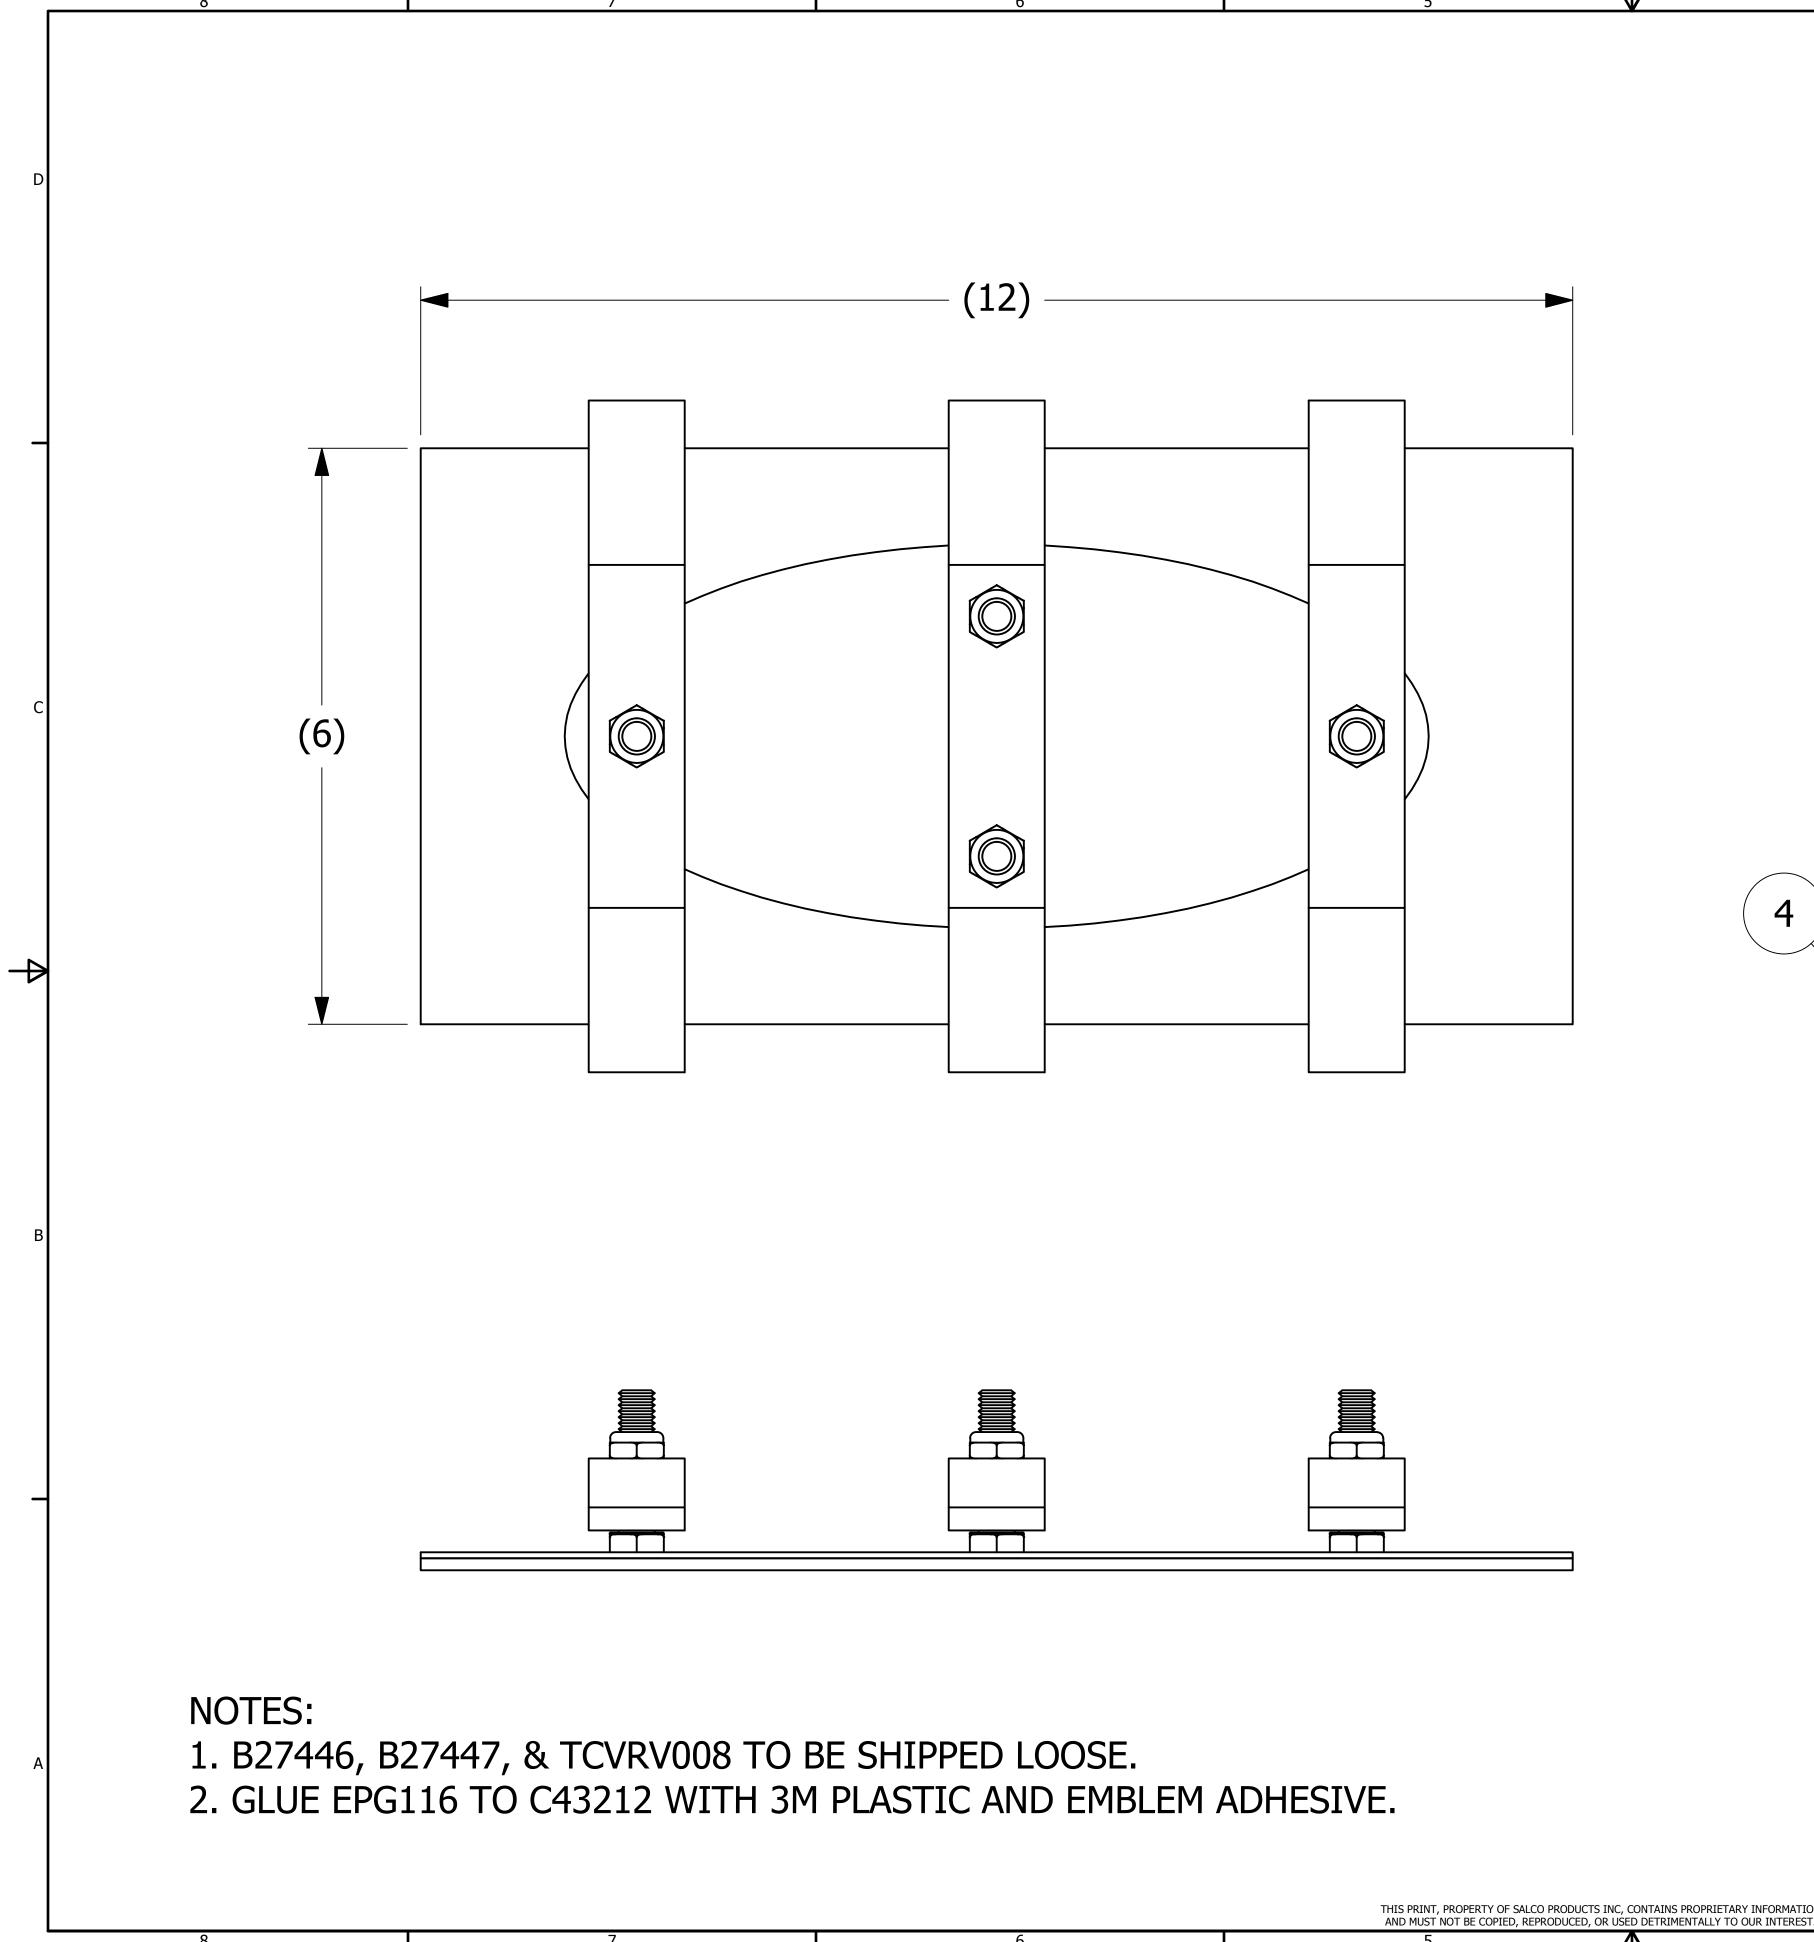

| NO. | PART NAME                      | PART#    | REQ'D | MATERIAL       |
|-----|--------------------------------|----------|-------|----------------|
| 1   | END VENT PLUG MOUNTING BRACKET | B27446   | 2     | 304 SS         |
| 2   | END VENT PLUG MOUNTING BRACKET | B27447   | 1     | 304 SS         |
| 3   | END VENT PLUG PLATE 6"X12"     | C43212   | 1     | 304 SS/18-8 SS |
| 4   | VENT PLUG GASKET               | EPG116   | 1     | WHITE NITRILE  |
| 5   | HEX JAM LOCK NUT 3/8"-16       | TCVRV008 | 4     | 18-8 SS        |