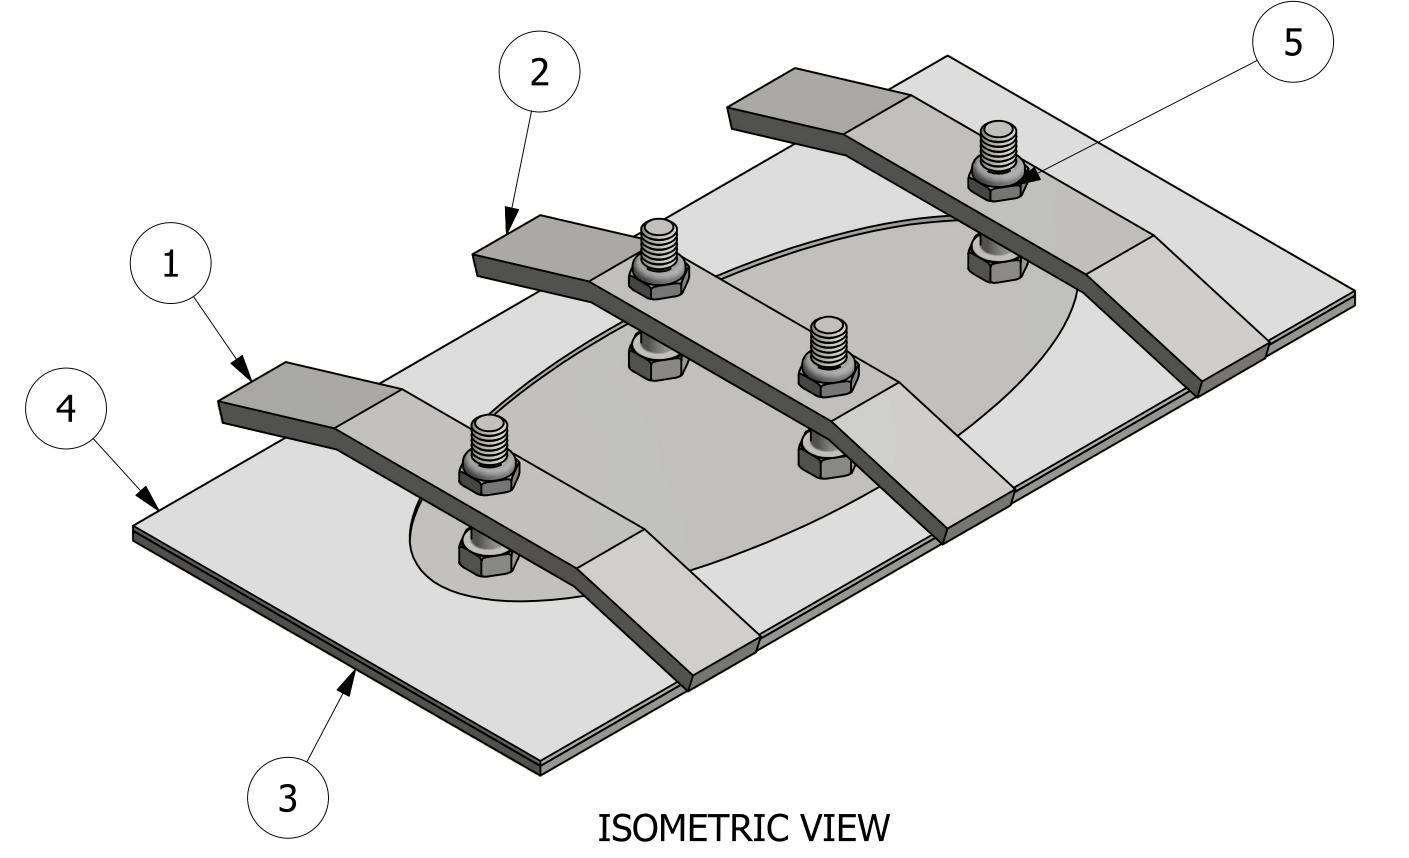

| NO. | PART NAME                      | PART#    | REQ'D | MATERIAL       |
|-----|--------------------------------|----------|-------|----------------|
| 1   | END VENT PLUG MOUNTING BRACKET | B27446   | 2     | 304 SS         |
| 2   | END VENT PLUG MOUNTING BRACKET | B27447   | 1     | 304 SS         |
| 3   | END VENT PLUG PLATE 6"X12"     | C43212   | 1     | 304 SS/18-8 SS |
| 4   | VENT PLUG GASKET               | EPG116   | 1     | WHITE NITRILE  |
| 5   | HEX JAM LOCK NUT 3/8"-16       | TCVRV008 | 4     | 18-8 SS        |