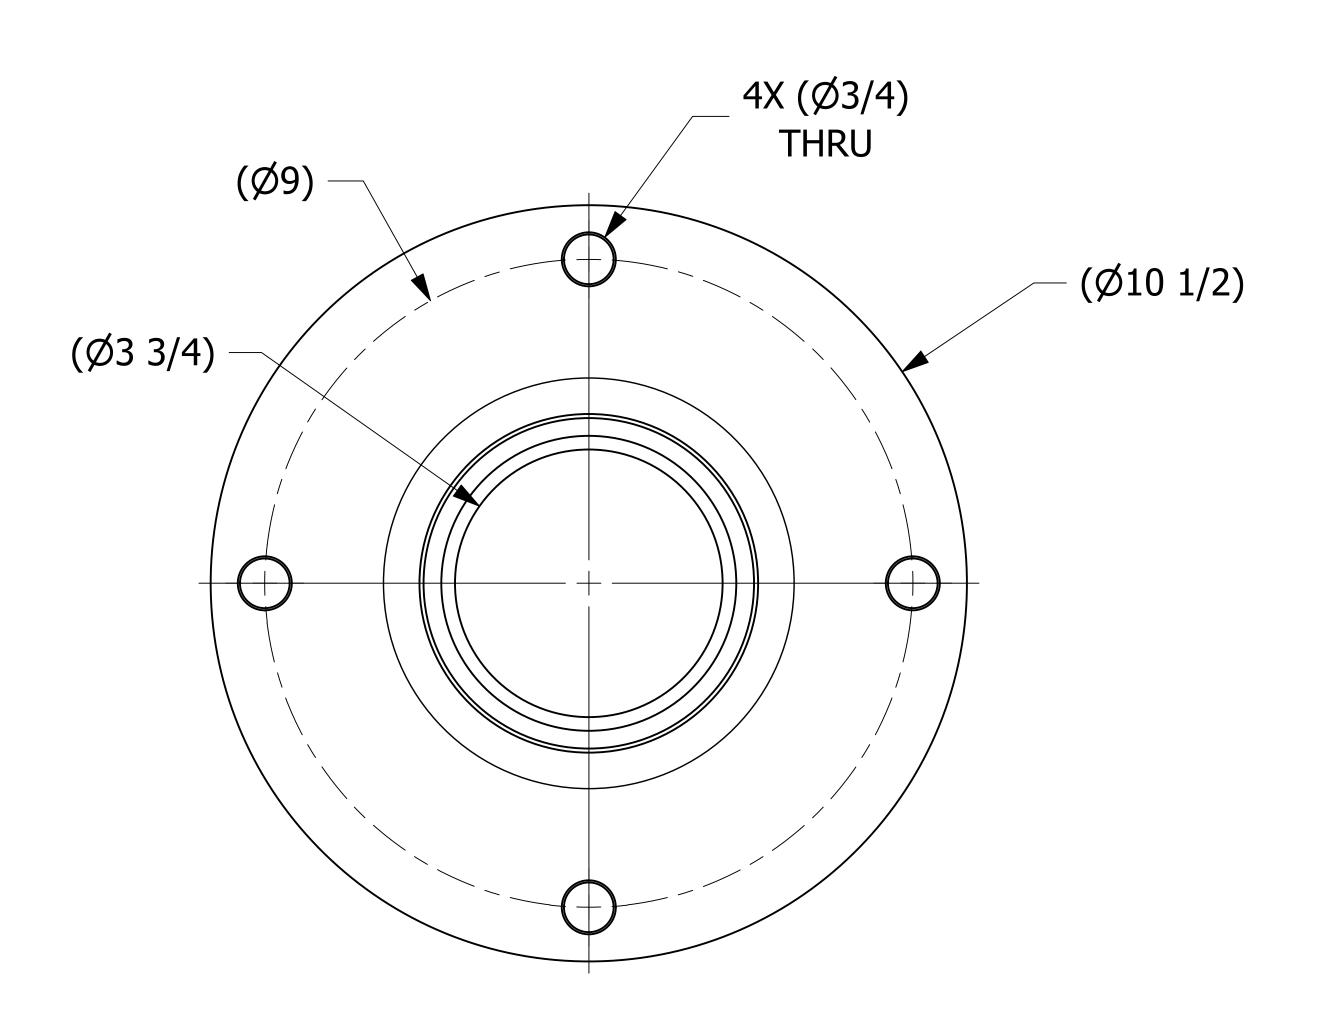

## NOTES:

- 1. THIS ASSEMBLY IS NOT DOT APPROVED AND CAN BE USED ONLY ON AAR STENCILED CARS.
- 2. QUICK DISCONNECT MEETS MIL-C-27487G SPECS.
- 3. FLANGE IS 316 SS GRADE CF-8M ASTM# A743.
- 4. FITS JAMESBURY 4" BALL VALVE (9.00" BC).
- 5. AAR APPROVAL # E-232133.