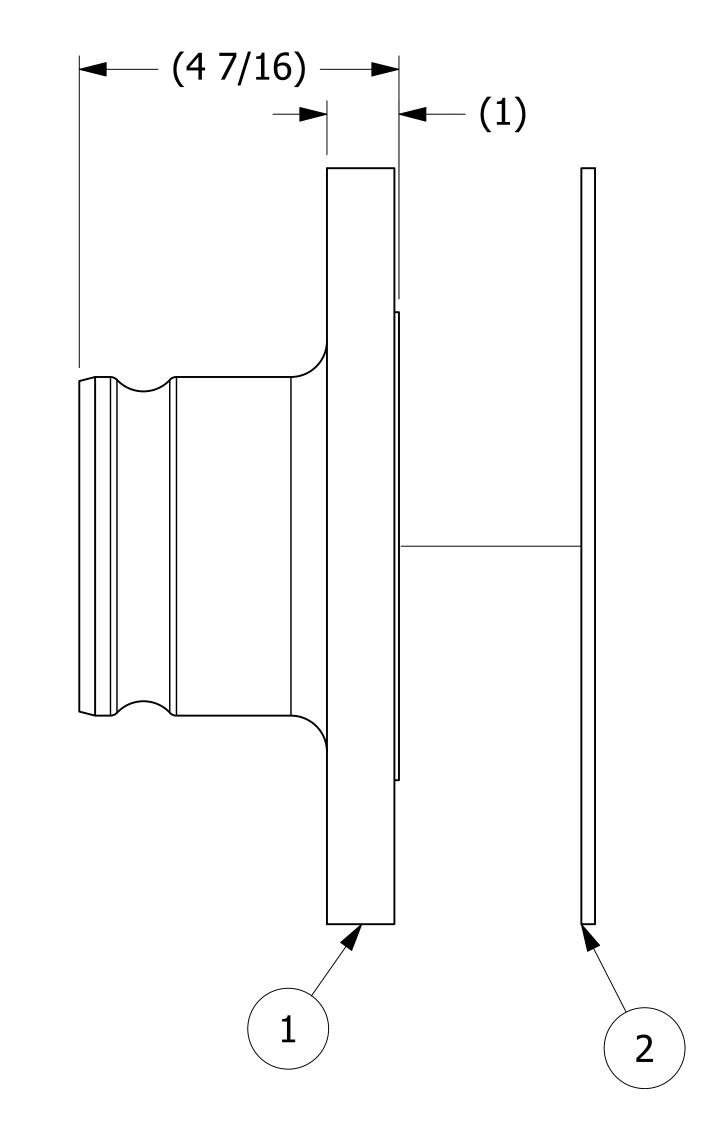

| <br>/ | 4            | 3                   |    | 2      |       | 1             |
|-------|--------------|---------------------|----|--------|-------|---------------|
| NO.   |              | PART NAME           |    | PART#  | REQ'D | MATERIAL      |
| 1     | QUICK CONNEC | T ADAPTER 4" FLANGE | :D | K4SBF  | 1     | 316 SS        |
| 2     | FLANGE GASKE | T 4"                |    | TE4FG6 | 1     | BLACK VITON A |
|       |              |                     |    |        | •     |               |

## NOTES:

- 1. THIS ASSEMBLY IS NOT DOT APPROVED AND CAN BE USED ONLY ON AAR STENCILED CARS.
- 2. QUICK DISCONNECT MEETS MIL-C-27487G SPECS.
- 3. FLANGE IS 316 SS GRADE CF-8M ASTM# A743.
- 4. FITS JAMESBURY 4" BALL VALVE (9.00" BC).
- 5. AAR APPROVAL # E-232133.