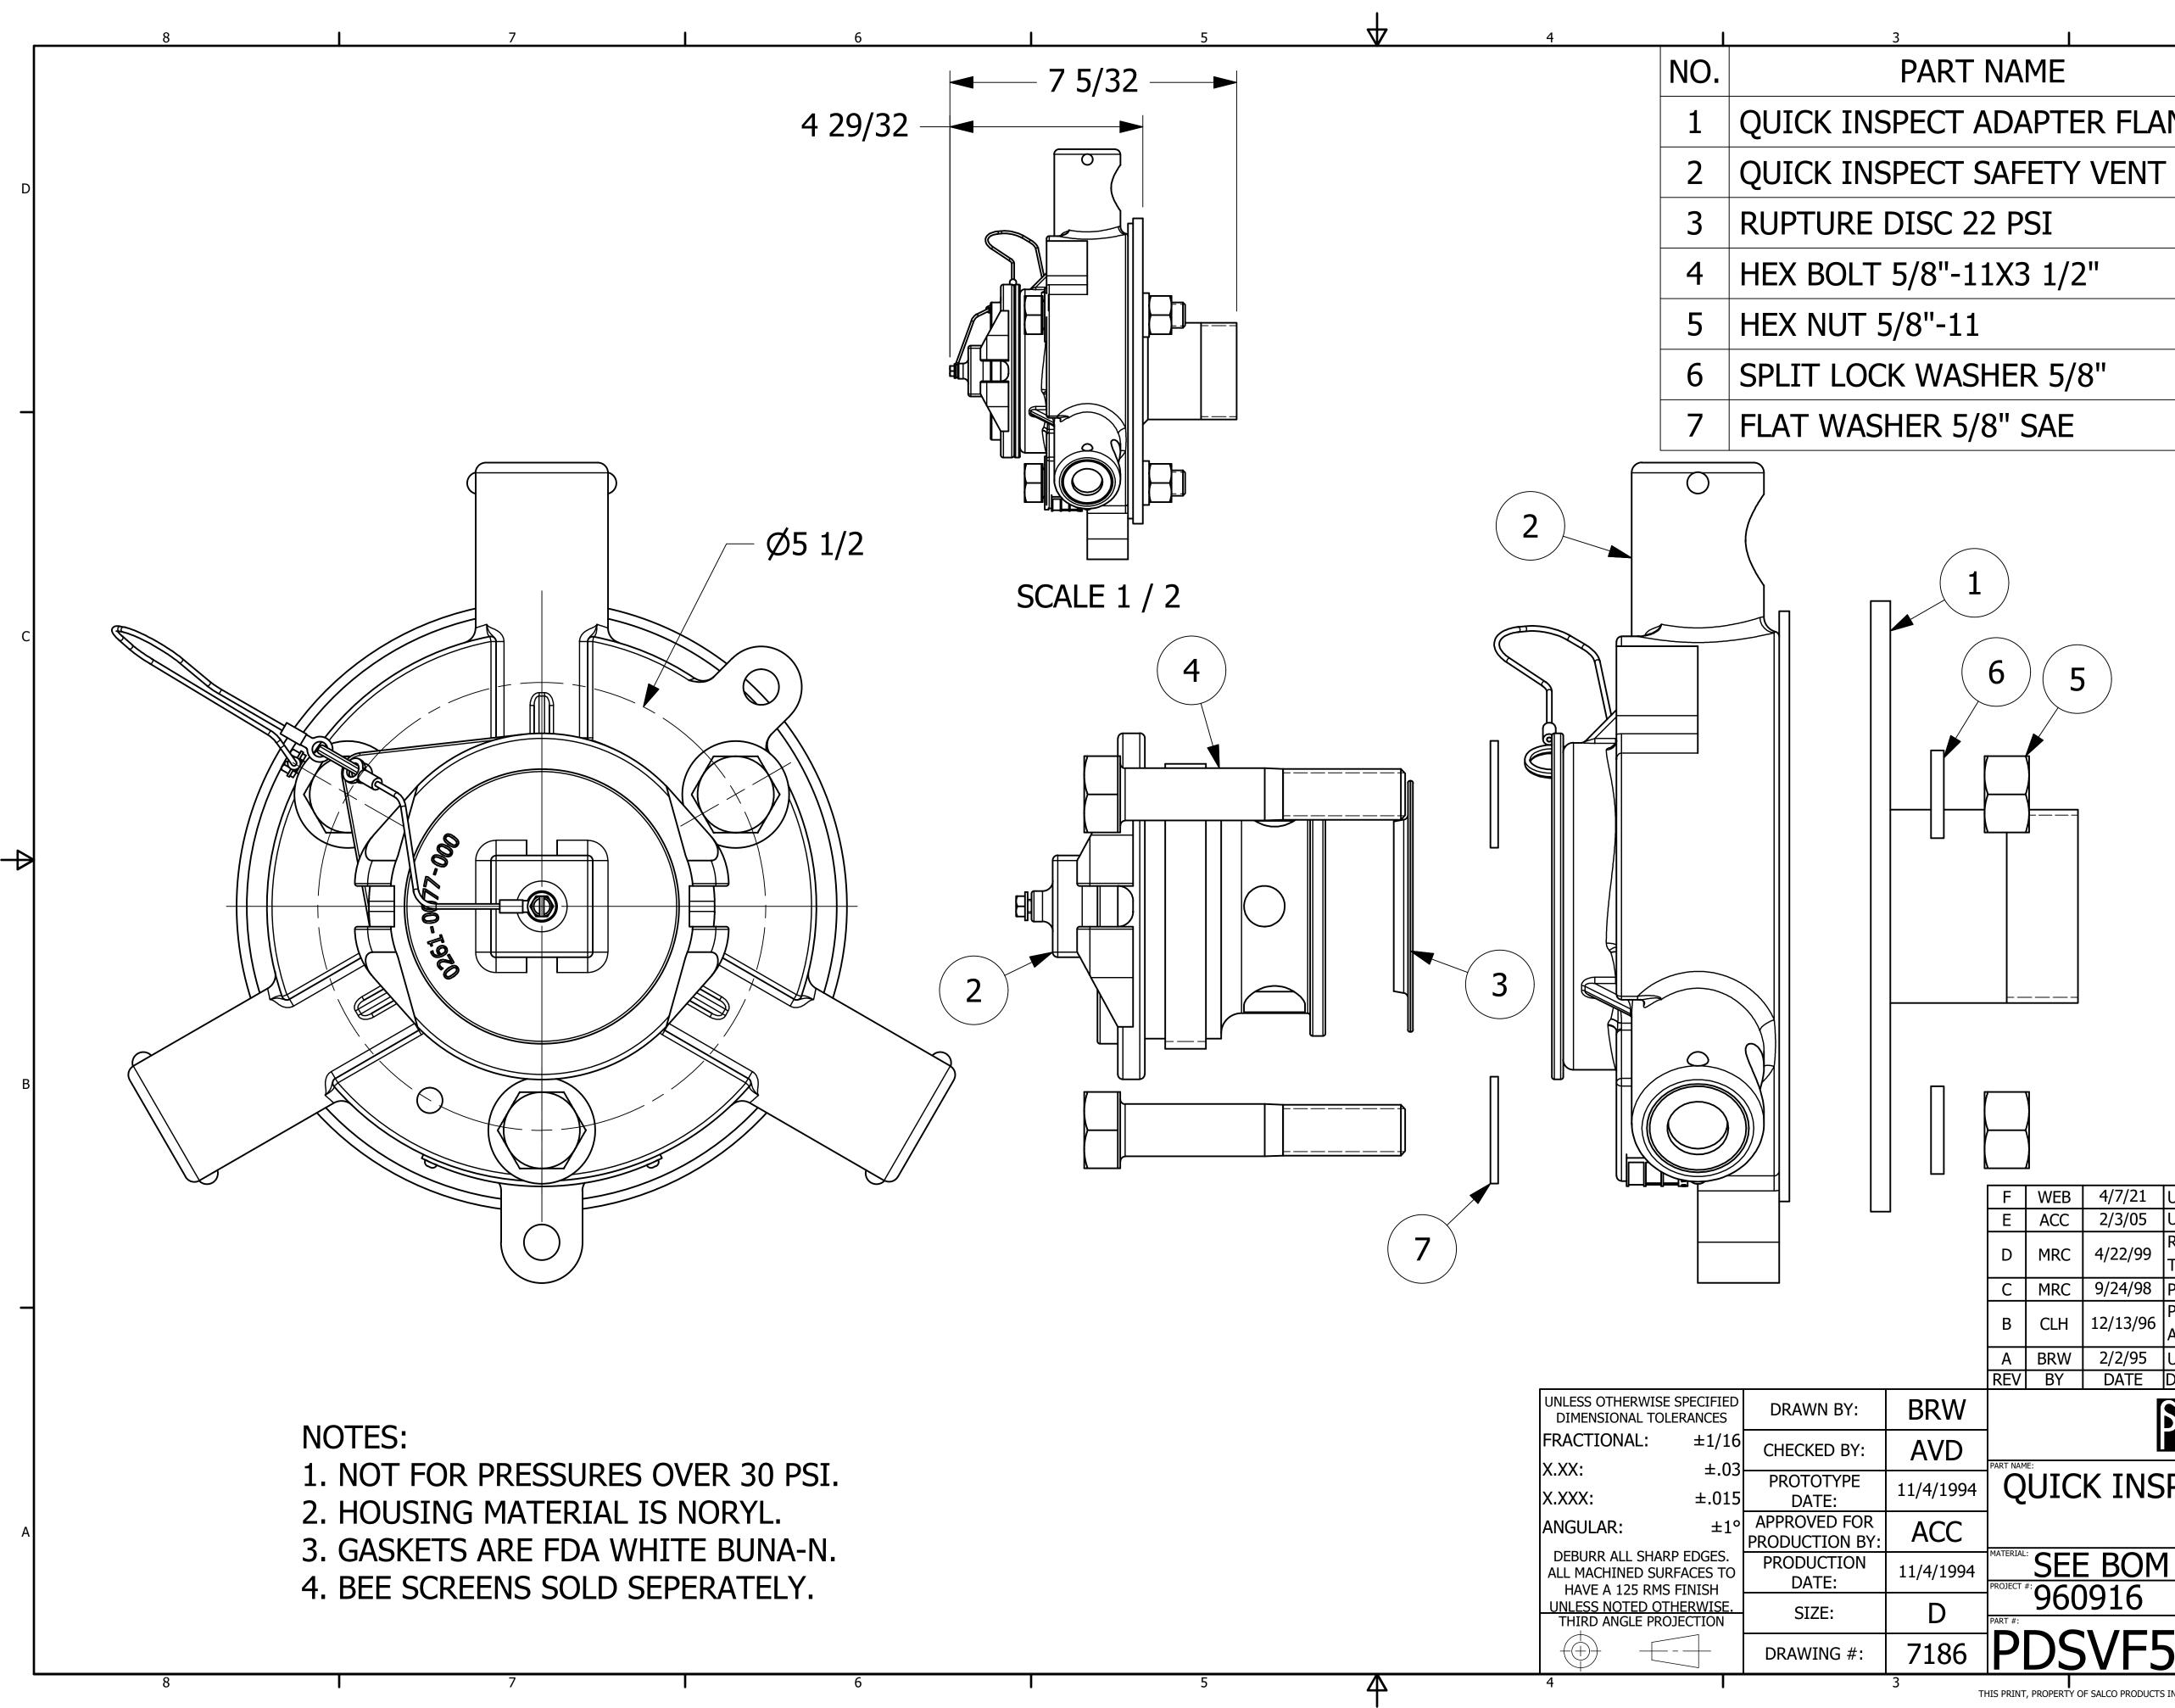

## QUICK INSPECT SAFETY VENT W/FLANGE

## SALCO PRODUCTS, INC.

| 1   | BY       | DATE                                        | DESCRIPTION                                        |  |
|-----|----------|---------------------------------------------|----------------------------------------------------|--|
|     | BRW      | 2/2/95                                      | UPDATED BOM                                        |  |
|     |          | 12/13/90                                    | ALL FASTENERS 5/8" SS                              |  |
| CLH | 12/13/96 | PART NO. SVFA550A TO PDSVF550MA, NEW BORDER |                                                    |  |
|     | MRC      | 9/24/98                                     | PART# SV58N WAS SV58NS                             |  |
| MRC |          | 4/22/99                                     | TO BUG SCREEN AND SPACER (SOLD SEPERATELY)         |  |
| MDC | MRC      | 4/22/99                                     | REMOVED CHART, ADDED PART NUMBER RD22PDST, ADDED   |  |
|     | ACC      | 2/3/05                                      | UPDATED DESCRIPTIONS, REPLACED SVH261A W/ QI261DGA |  |
|     | WEB      | 4/7/21                                      | UPDATED TO CURRENT STANDARDS                       |  |

| 1            | 2         |       | 1        |
|--------------|-----------|-------|----------|
| AME          | PART#     | REQ'D | MATERIAL |
| APTER FLANGE | PDFPT550M | 1     | 304 SS   |
| FETY VENT    | QI261DGA  | 1     | NORYL    |
| PSI          | RD22PDST  | 1     | SS       |
| 3 1/2"       | SV5835FBS | 3     | 18-8 SS  |
|              | SV58N     | 3     | 18-8 SS  |
| ER 5/8"      | SV58SLW   | 3     | 18-8 SS  |
| SAE          | SV58WS    | 3     | 18-8 SS  |
|              |           | •     |          |