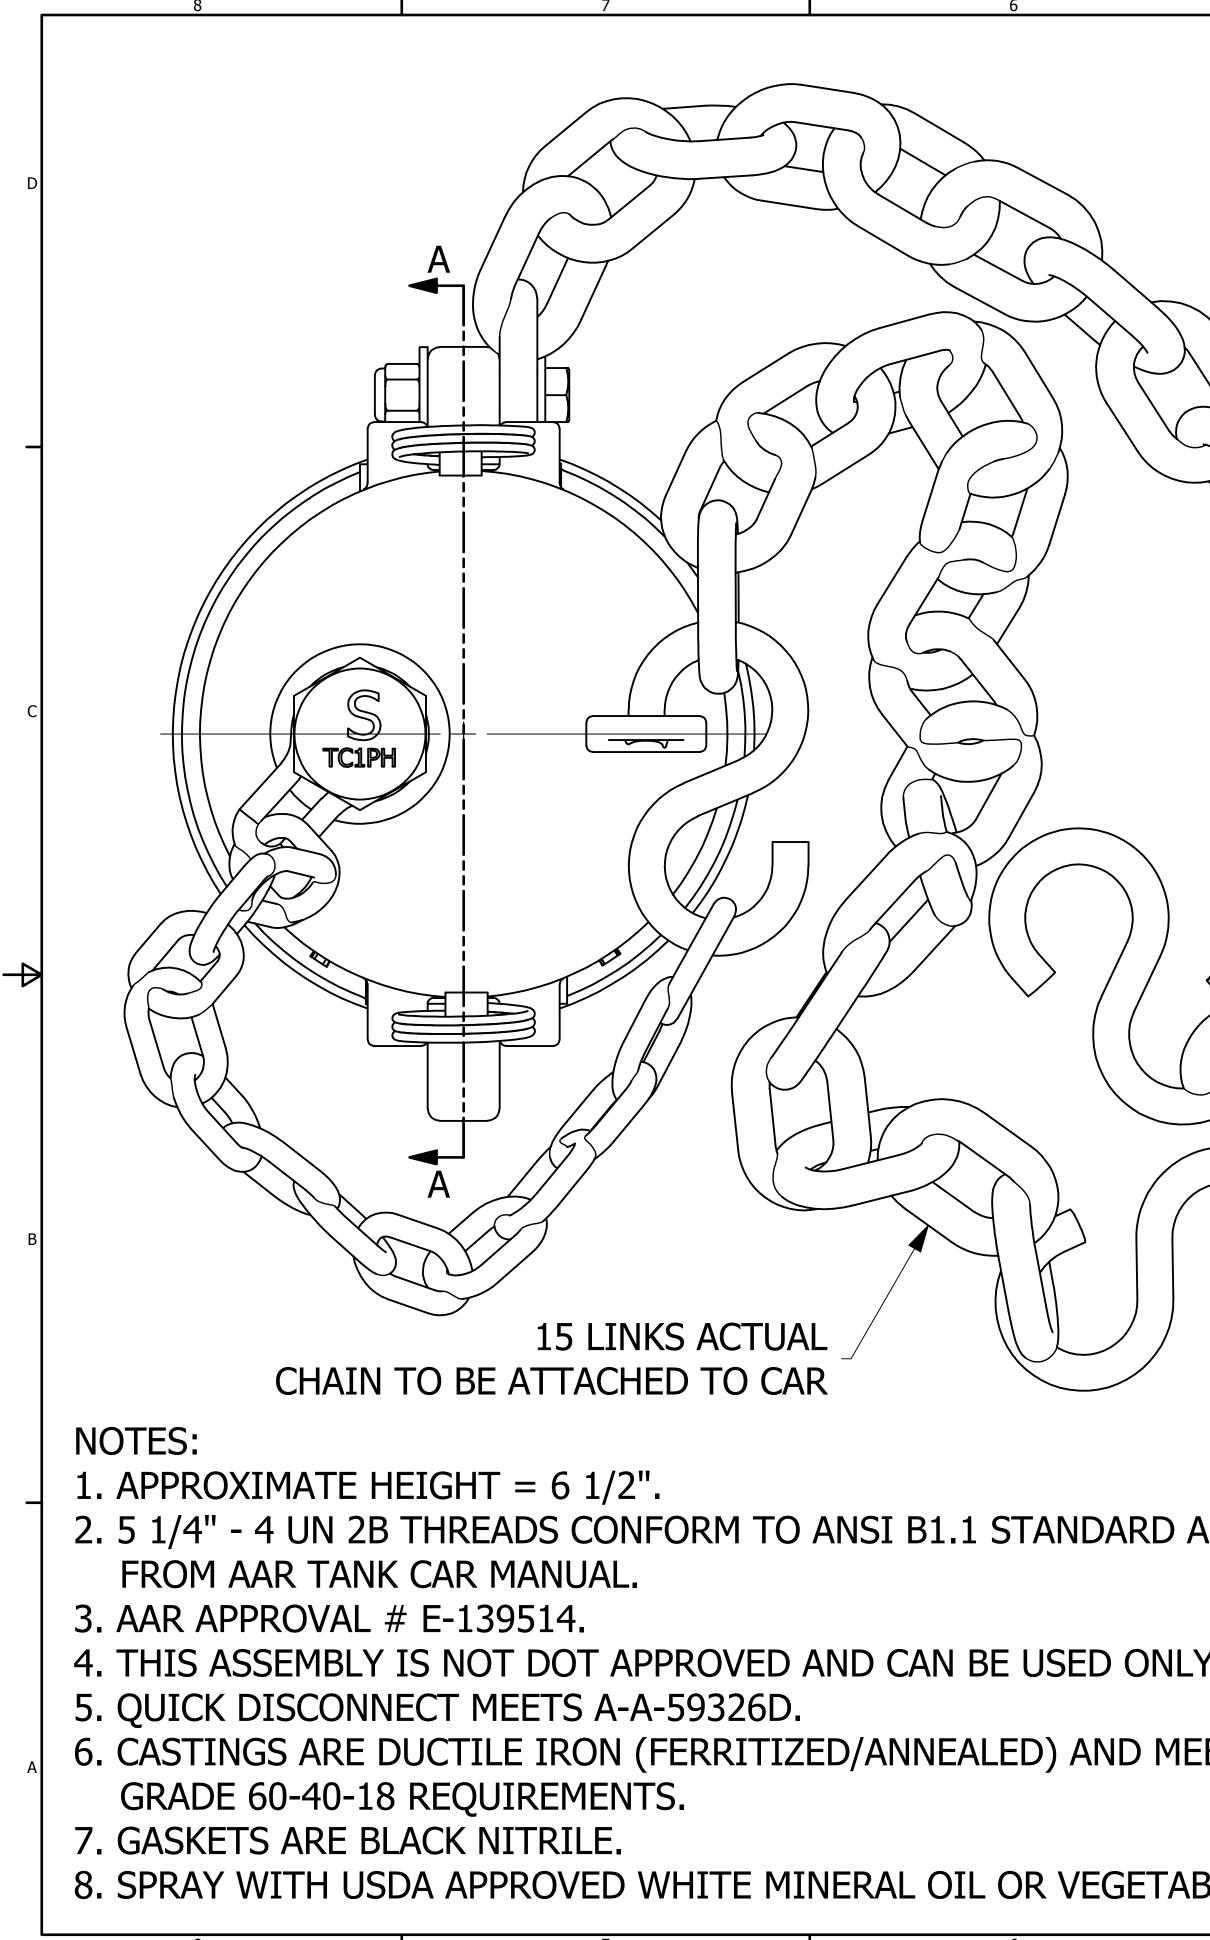

| 5 🗸                                                                                                     | 4                | I                                                                                            | 3                              |                   |                                                 | 2                                                                                                                | <b>I</b>                               | 1                   |
|---------------------------------------------------------------------------------------------------------|------------------|----------------------------------------------------------------------------------------------|--------------------------------|-------------------|-------------------------------------------------|------------------------------------------------------------------------------------------------------------------|----------------------------------------|---------------------|
|                                                                                                         | NO.              |                                                                                              | PART N                         |                   |                                                 | PART#                                                                                                            | REQ'D                                  | MATERIAL            |
|                                                                                                         |                  | -                                                                                            |                                | 4" KAMMED         |                                                 | K4IDC1A                                                                                                          |                                        | DI                  |
|                                                                                                         | 2                | QUICK CON                                                                                    | INECT ADAI                     | PTER 4" THR       | EAD ON                                          | K4IA1A                                                                                                           | 1                                      | DI                  |
|                                                                                                         |                  |                                                                                              | 1                              |                   |                                                 | 2                                                                                                                | (777,777)                              |                     |
|                                                                                                         |                  | 8                                                                                            | <b></b>                        |                   |                                                 |                                                                                                                  |                                        |                     |
|                                                                                                         |                  |                                                                                              |                                |                   |                                                 |                                                                                                                  |                                        |                     |
|                                                                                                         |                  |                                                                                              |                                |                   |                                                 |                                                                                                                  |                                        |                     |
|                                                                                                         |                  | 8                                                                                            | 0                              |                   | 4" CAM<br>GROOVE<br>A-A                         |                                                                                                                  |                                        | 7777                |
|                                                                                                         |                  |                                                                                              |                                |                   |                                                 |                                                                                                                  |                                        |                     |
|                                                                                                         |                  |                                                                                              |                                | P ACC<br>O FOD    | 8-29-03 OLD<br>3-6-00 CHA<br>WIT<br>6-14-99 CHA | APPROVAL # WAS<br>APPROVAL # WAS<br>NGED PART # WAS<br>H SUBASSEMBLIES<br>IN WAS CS Z/P, UP<br>OOK WAS 5/16" DIA | E939034<br>K4IUA AND UF<br>DATED NOTES | SPEC WAS MIL-C-2748 |
| ID FIGURE E18                                                                                           |                  |                                                                                              |                                |                   | 6-23-97 CHA<br>11-13-96 WAS                     | IN DIAMETER IS 3/<br>IN DIAMETER WAS<br>5 TC1PA<br>CRIPTION                                                      |                                        |                     |
| ON AAR STENCILED CARS.                                                                                  | DIN              | TSS OTHERWISE SPECIFIED<br>MENSIONAL TOLERANCES<br>CTIONAL: ±1/16<br>(: ±.03                 |                                | BJC<br>PART NAME: |                                                 | SALCO PROD                                                                                                       |                                        |                     |
| TS ASTM A395                                                                                            | X.XX<br>ANG      |                                                                                              | PROTOTYPE BY:<br>PROTOTYPE     | BJC               |                                                 | IECT 4" THI                                                                                                      | READ ON                                |                     |
| E OIL AS A RUST INHIBITOR.                                                                              | ALL<br>H.<br>UNL | MACHINED SURFACES TO<br>AVE A 125 RMS FINISH<br>ESS NOTED OTHERWISE.<br>IRD ANGLE PROJECTION | APPROVED FOR<br>PRODUCTION BY: | ACC DRAWING #:    | E BOM                                           | PART #:                                                                                                          | DF 1                                   | SCALE: <b>1</b> .1  |
| LL VIL AS A INUST LINITIDITON.<br>THIS PRINT, PROPERTY OF SALCO PRODUCTS INC, CONTAINS PROPRIETARY INFO |                  | ( ) ) ( + )                                                                                  | PRODUCTION<br>DATE:            | 3/18/1995         | 509                                             | K4IU1A                                                                                                           |                                        |                     |