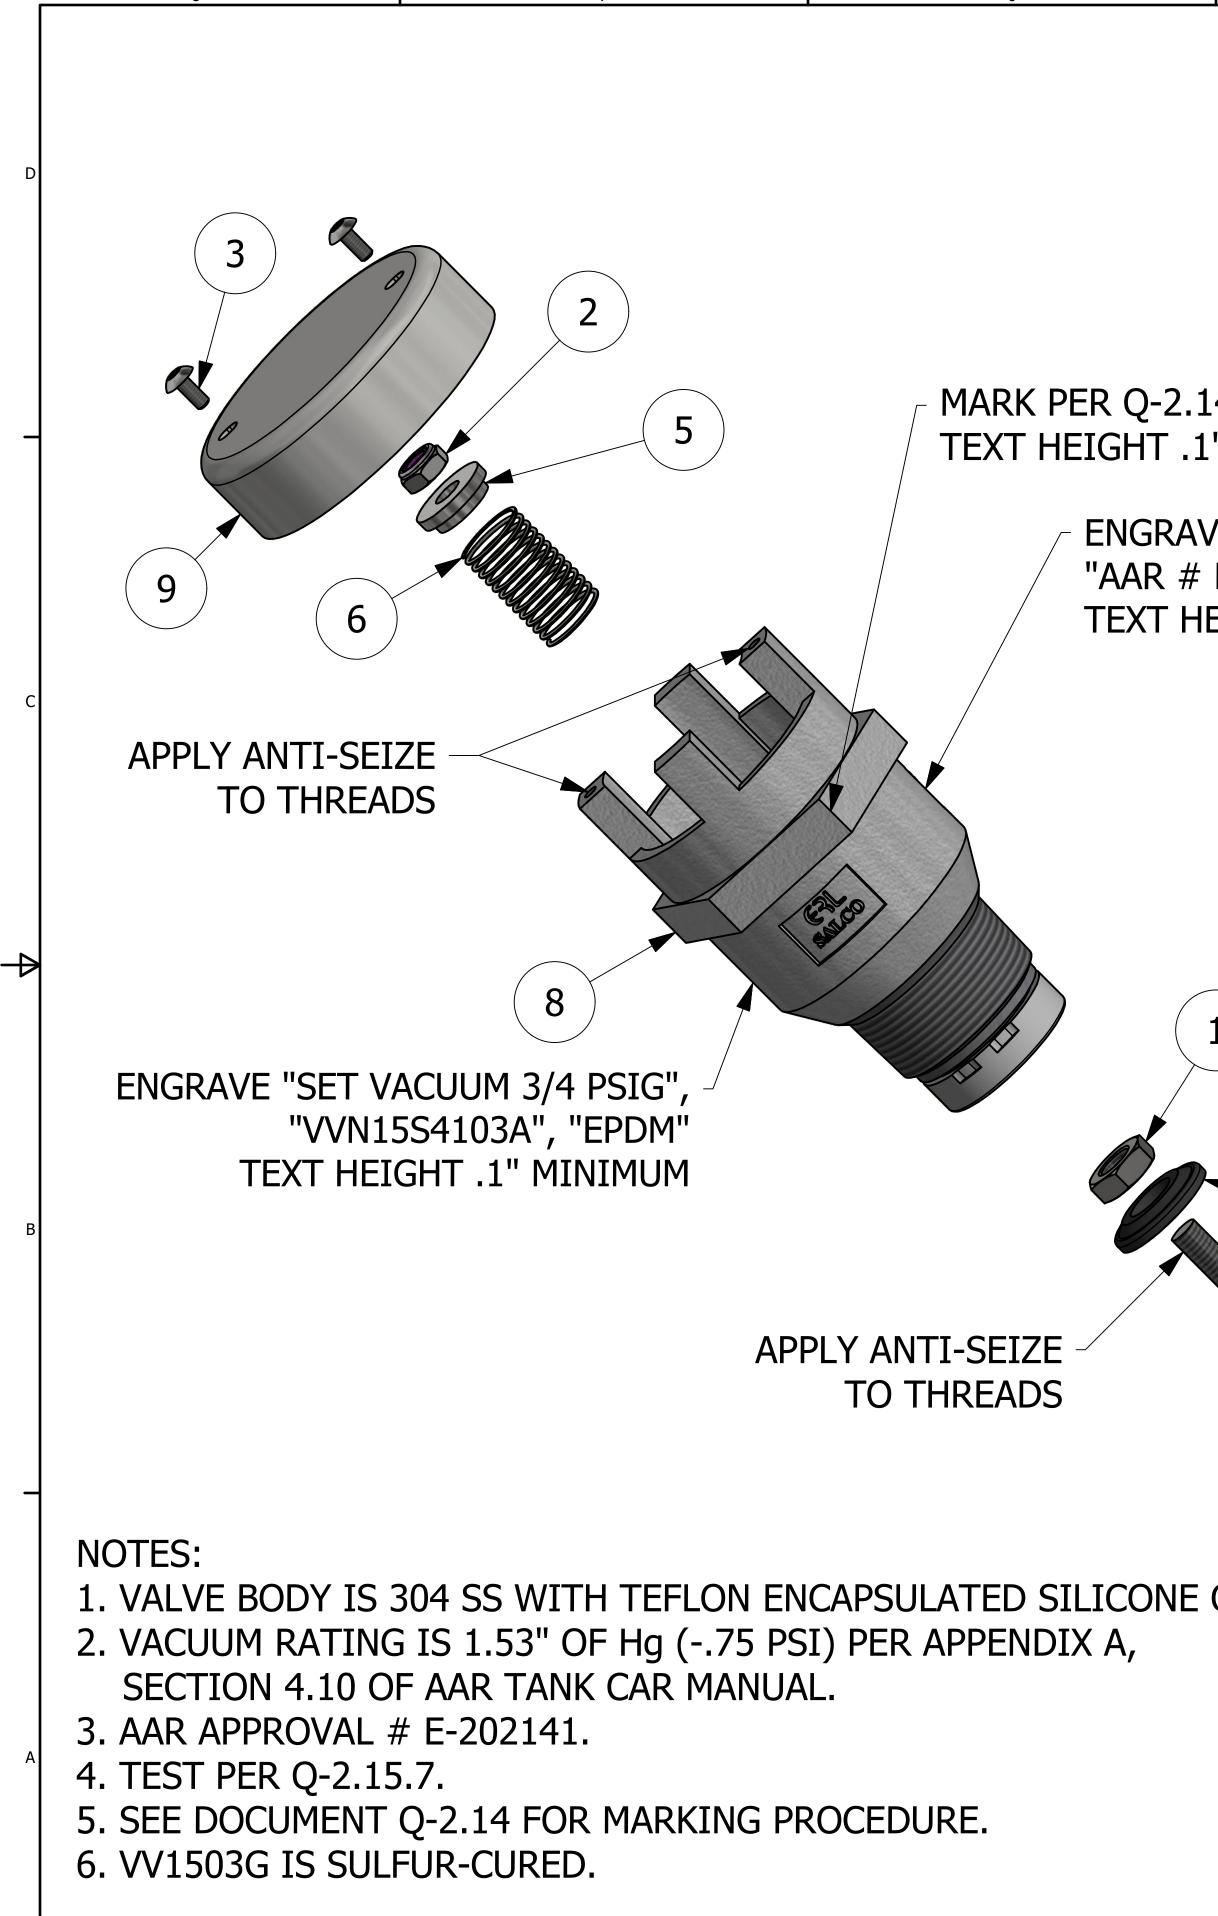

|                                       |     | 4 3                                |           | 2                        |       | 1             |
|---------------------------------------|-----|------------------------------------|-----------|--------------------------|-------|---------------|
|                                       | NO. | PART NAME                          |           | PART#                    | REQ'D | MATERIAL      |
|                                       | 1   | HEX JAM NUT 7/16"-20               |           | N716S                    | 1     | 18-8 SS       |
|                                       | 2   | HEX LOCK NUT 5/16"-18              |           | R20ANS                   | 1     | 18-8 SS       |
|                                       | 3   | TAMPER RESISTANT SCREW 10-32 X 3/8 | 3"        | TRS1032SS                | 2     | 302 SS        |
|                                       | 4   | VACUUM RELIEF VALVE GASKET 1 1/2"  |           | VV1503G                  | 1     | BLACK EPDM SC |
|                                       | 5   | VACUUM RELIEF VALVE BUSHING 1 1/2" | I         | VV15S41SB                | 1     | 303 SS        |
| ŀ                                     | 6   | SPRING 3/4" X 3 5/16"              |           | VV15S41SP                | 1     | 18-8 SS       |
| MINIMUM                               | 7   | VACUUM RELIEF VALVE STEM 1 1/2"    |           | VVN15S4SA                | 1     | 304/18-8 SS   |
| =                                     | 8   | VACUUM RELIEF VALVE BODY ASSEMBLY  | Y 1 1/2"  | VVN15S4VBA               | 1     | 304 SS        |
| E-202141", "SALL"<br>IGHT .1" MINIMUM | 9   | VACUUM RELIEF VALVE CAP            |           | VVNS4TC                  | 1     | 304 SS        |
| 1 1/2-11.5 NPT —                      |     |                                    | L WEB 7/2 | 0/21 UPDATED MARKINGS; R |       |               |