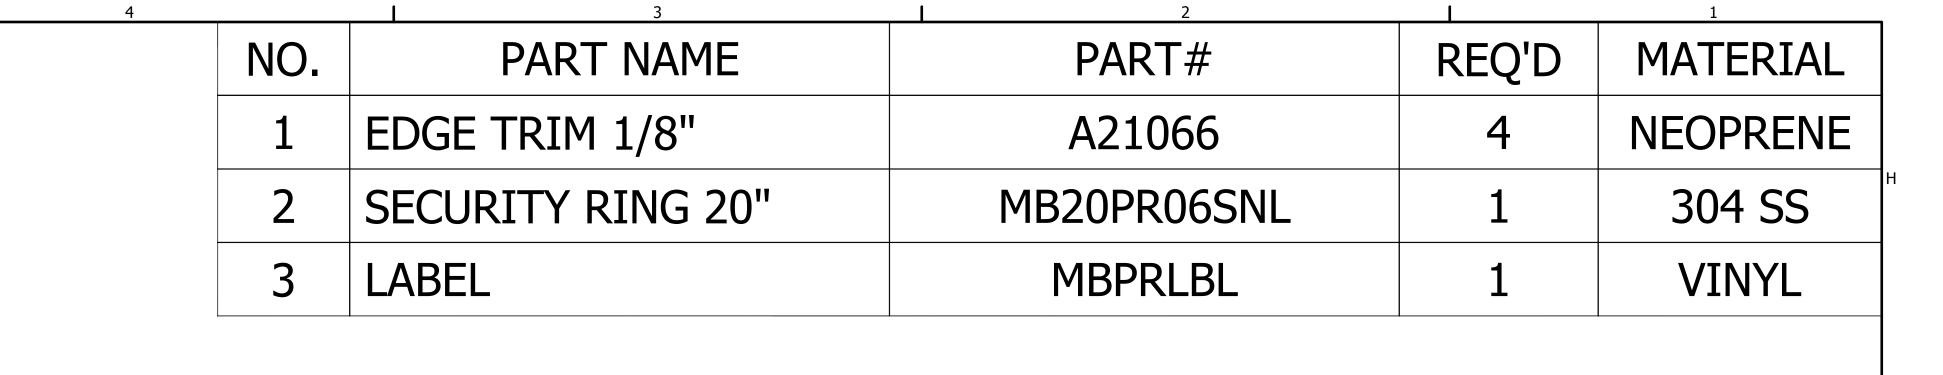

## NOTES:

- APPLY LABEL ON INSIDE OF RING, DO NOT PLACE OVER HOLE.
- GLUE EDGE TRIM TO RING.

|                                                  |       |                             | ·          |                                              |  |
|--------------------------------------------------|-------|-----------------------------|------------|----------------------------------------------|--|
|                                                  |       |                             |            | A REH 11-29-10 ADDED PART TO NETWORK         |  |
|                                                  |       |                             |            | REV BY DATE DESCRIPTION                      |  |
| UNLESS OTHERWISE S DIMENSIONAL TOLE FRACTIONAL:  |       | DRAWN BY:                   | VD         | SALCO PRODUCTS, INC.                         |  |
|                                                  | -     | CHECKED BY:                 | CHL        |                                              |  |
| X.XX:                                            | ±.03  | CHECKED DT.                 | CHL        | PART NAME:                                   |  |
| X.XXX:                                           | ±.015 | PROTOTYPE BY:               | VD         | SECURITY RING 20"                            |  |
| ANGULAR:                                         | ±1°   |                             |            |                                              |  |
| DEBURR ALL SHARP EDGES. ALL MACHINED SURFACES TO |       | PROTOTYPE<br>DATE:          | 11/16/2010 | SEE BOM                                      |  |
| HAVE A 125 RMS FINISH UNLESS<br>NOTED OTHERWISE. |       | APPROVED FOR PRODUCTION BY: |            | PROJECT #: 080922 SHEET #: 1 OF 1 SCALE: 3:8 |  |
| THIRD ANGLE PROJECTION                           |       | FRODUCTION DT.              |            | DRAWING #: PART #:                           |  |
|                                                  |       | PRODUCTION DATE:            |            | E29837 MB20PR06S                             |  |