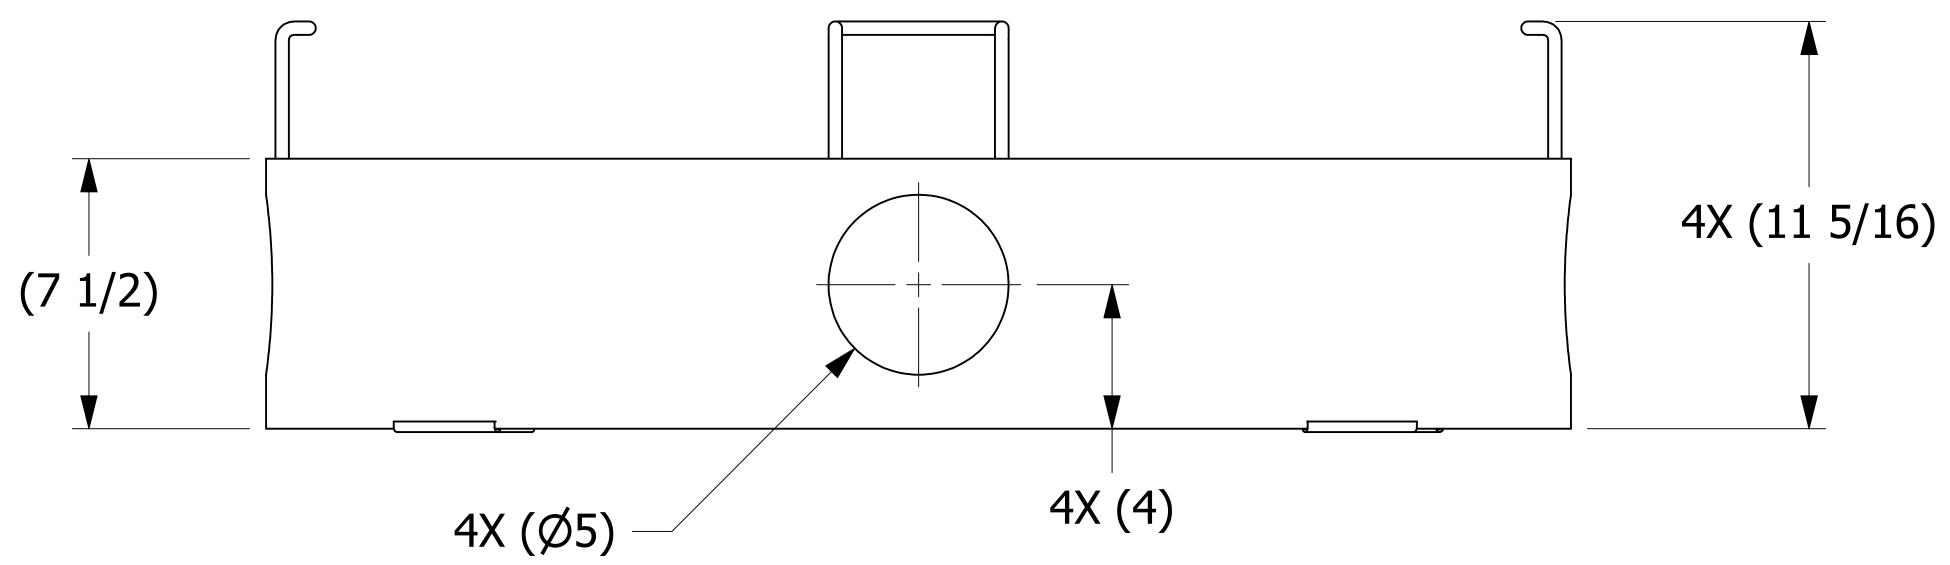

## NOTES:

- APPLY LABEL ON INSIDE OF RING, DO NOT PLACE OVER HOLE.
- GLUE EDGE TRIM TO RING.

|                                                  |       |                             | ·          |                                              |  |
|--------------------------------------------------|-------|-----------------------------|------------|----------------------------------------------|--|
|                                                  |       |                             |            | A REH 11-29-10 ADDED PART TO NETWORK         |  |
|                                                  |       |                             |            | REV BY DATE DESCRIPTION                      |  |
| UNLESS OTHERWISE S DIMENSIONAL TOLE FRACTIONAL:  |       | DRAWN BY:                   | VD         | SALCO PRODUCTS, INC.                         |  |
|                                                  | -     | CHECKED BY:                 | CHL        |                                              |  |
| X.XX:                                            | ±.03  | CHECKED DT.                 | CHL        | PART NAME:                                   |  |
| X.XXX:                                           | ±.015 | PROTOTYPE BY:               | VD         | SECURITY RING 20"                            |  |
| ANGULAR:                                         | ±1°   |                             |            |                                              |  |
| DEBURR ALL SHARP EDGES. ALL MACHINED SURFACES TO |       | PROTOTYPE<br>DATE:          | 11/16/2010 | SEE BOM                                      |  |
| HAVE A 125 RMS FINISH UNLESS<br>NOTED OTHERWISE. |       | APPROVED FOR PRODUCTION BY: |            | PROJECT #: 080922 SHEET #: 1 OF 1 SCALE: 3:8 |  |
| THIRD ANGLE PROJECTION                           |       | FRODUCTION DT.              |            | DRAWING #: PART #:                           |  |
|                                                  |       | PRODUCTION DATE:            |            | E29837 MB20PR06S                             |  |