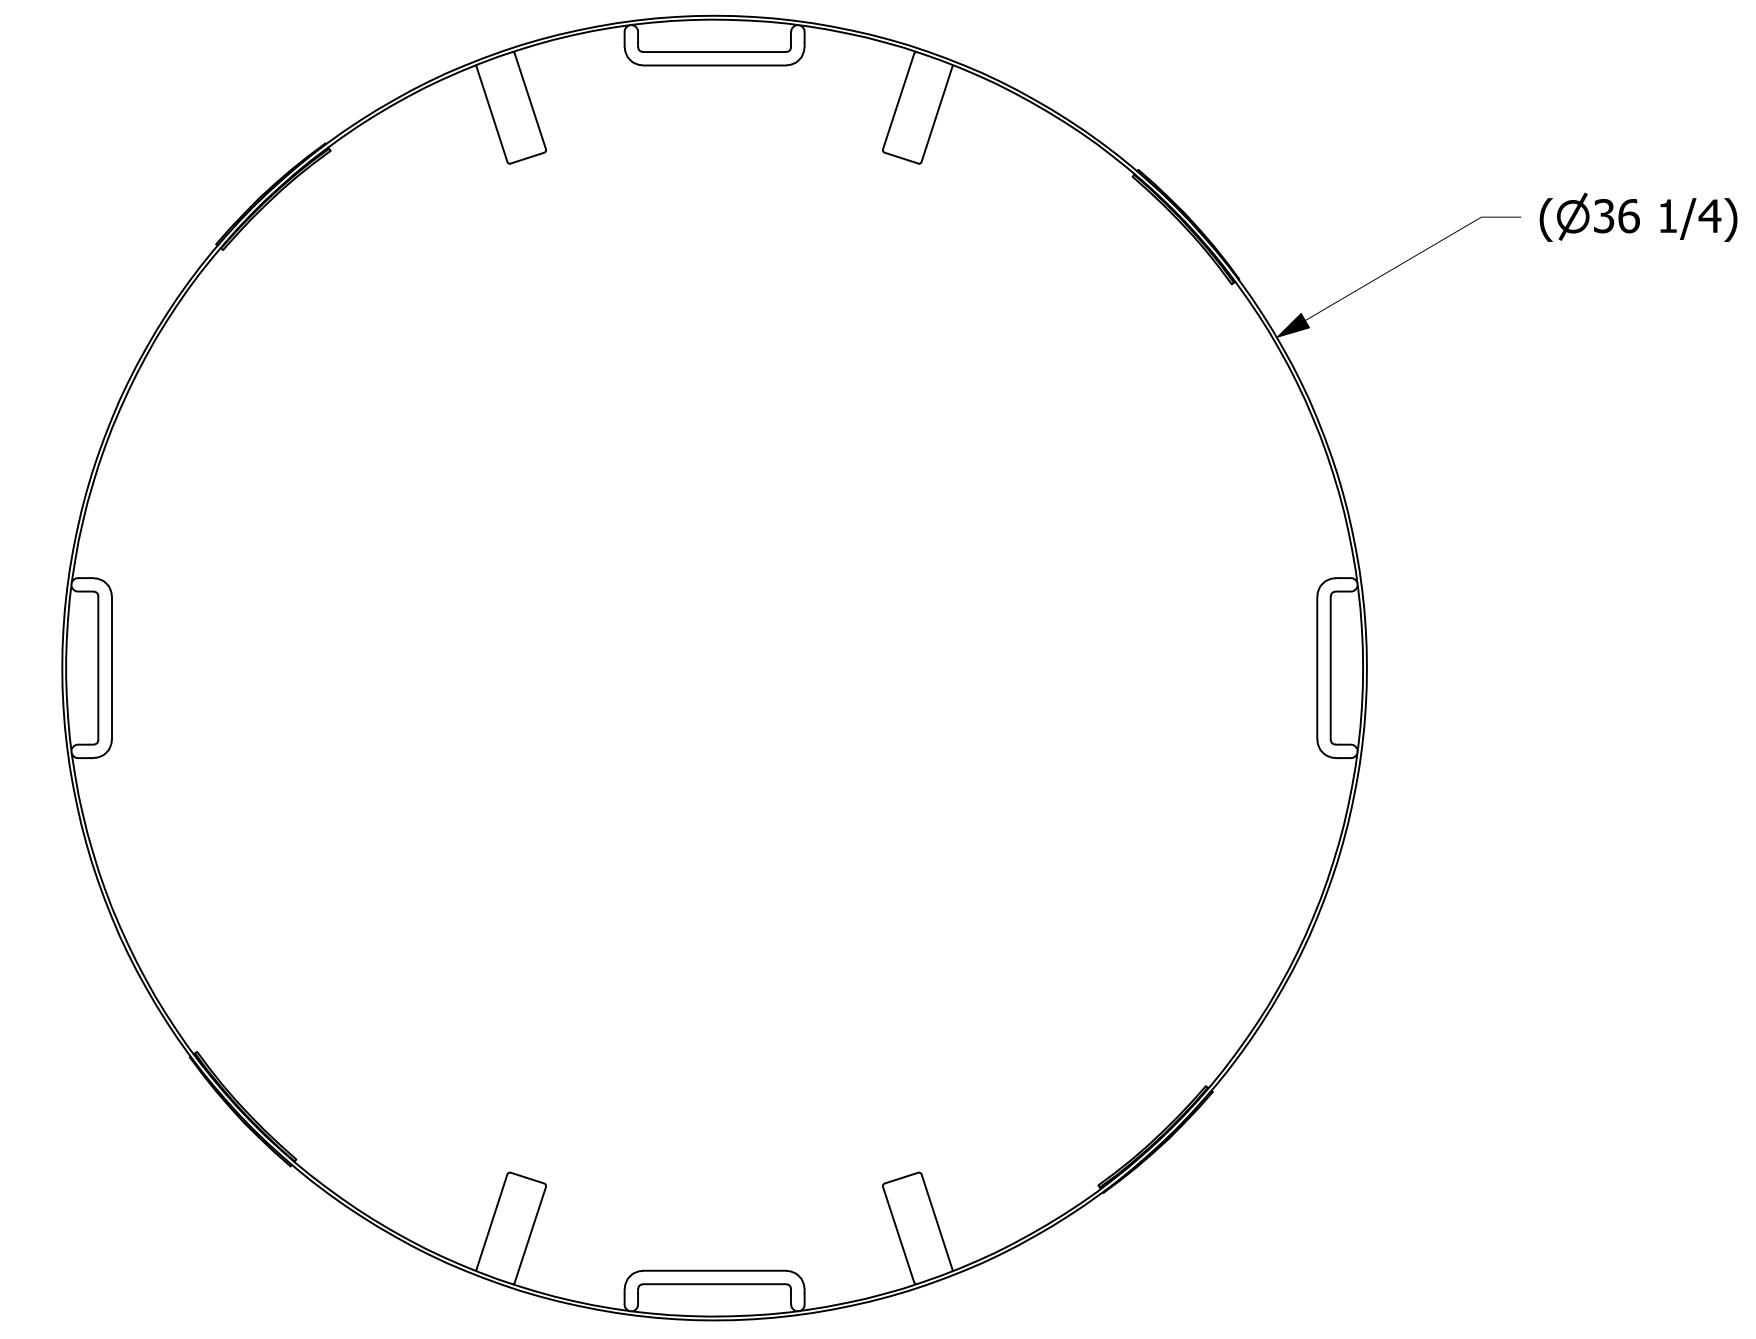

## NOTES:

- APPLY LABEL ON INSIDE OF RING, DO NOT PLACE OVER HOLE.
- GLUE EDGE TRIM TO RING.

|                                                  |       |                             | ·          |                                              |  |
|--------------------------------------------------|-------|-----------------------------|------------|----------------------------------------------|--|
|                                                  |       |                             |            | A REH 11-29-10 ADDED PART TO NETWORK         |  |
|                                                  |       |                             |            | REV BY DATE DESCRIPTION                      |  |
| UNLESS OTHERWISE S DIMENSIONAL TOLE FRACTIONAL:  |       | DRAWN BY:                   | VD         | SALCO PRODUCTS, INC.                         |  |
|                                                  | -     | CHECKED BY:                 | CHL        |                                              |  |
| X.XX:                                            | ±.03  | CHECKED DT.                 | CHL        | PART NAME:                                   |  |
| X.XXX:                                           | ±.015 | PROTOTYPE BY:               | VD         | SECURITY RING 20"                            |  |
| ANGULAR:                                         | ±1°   |                             |            |                                              |  |
| DEBURR ALL SHARP EDGES. ALL MACHINED SURFACES TO |       | PROTOTYPE<br>DATE:          | 11/16/2010 | SEE BOM                                      |  |
| HAVE A 125 RMS FINISH UNLESS<br>NOTED OTHERWISE. |       | APPROVED FOR PRODUCTION BY: |            | PROJECT #: 080922 SHEET #: 1 OF 1 SCALE: 3:8 |  |
| THIRD ANGLE PROJECTION                           |       | FRODUCTION DT.              |            | DRAWING #: PART #:                           |  |
|                                                  |       | PRODUCTION DATE:            |            | E29837 MB20PR06S                             |  |