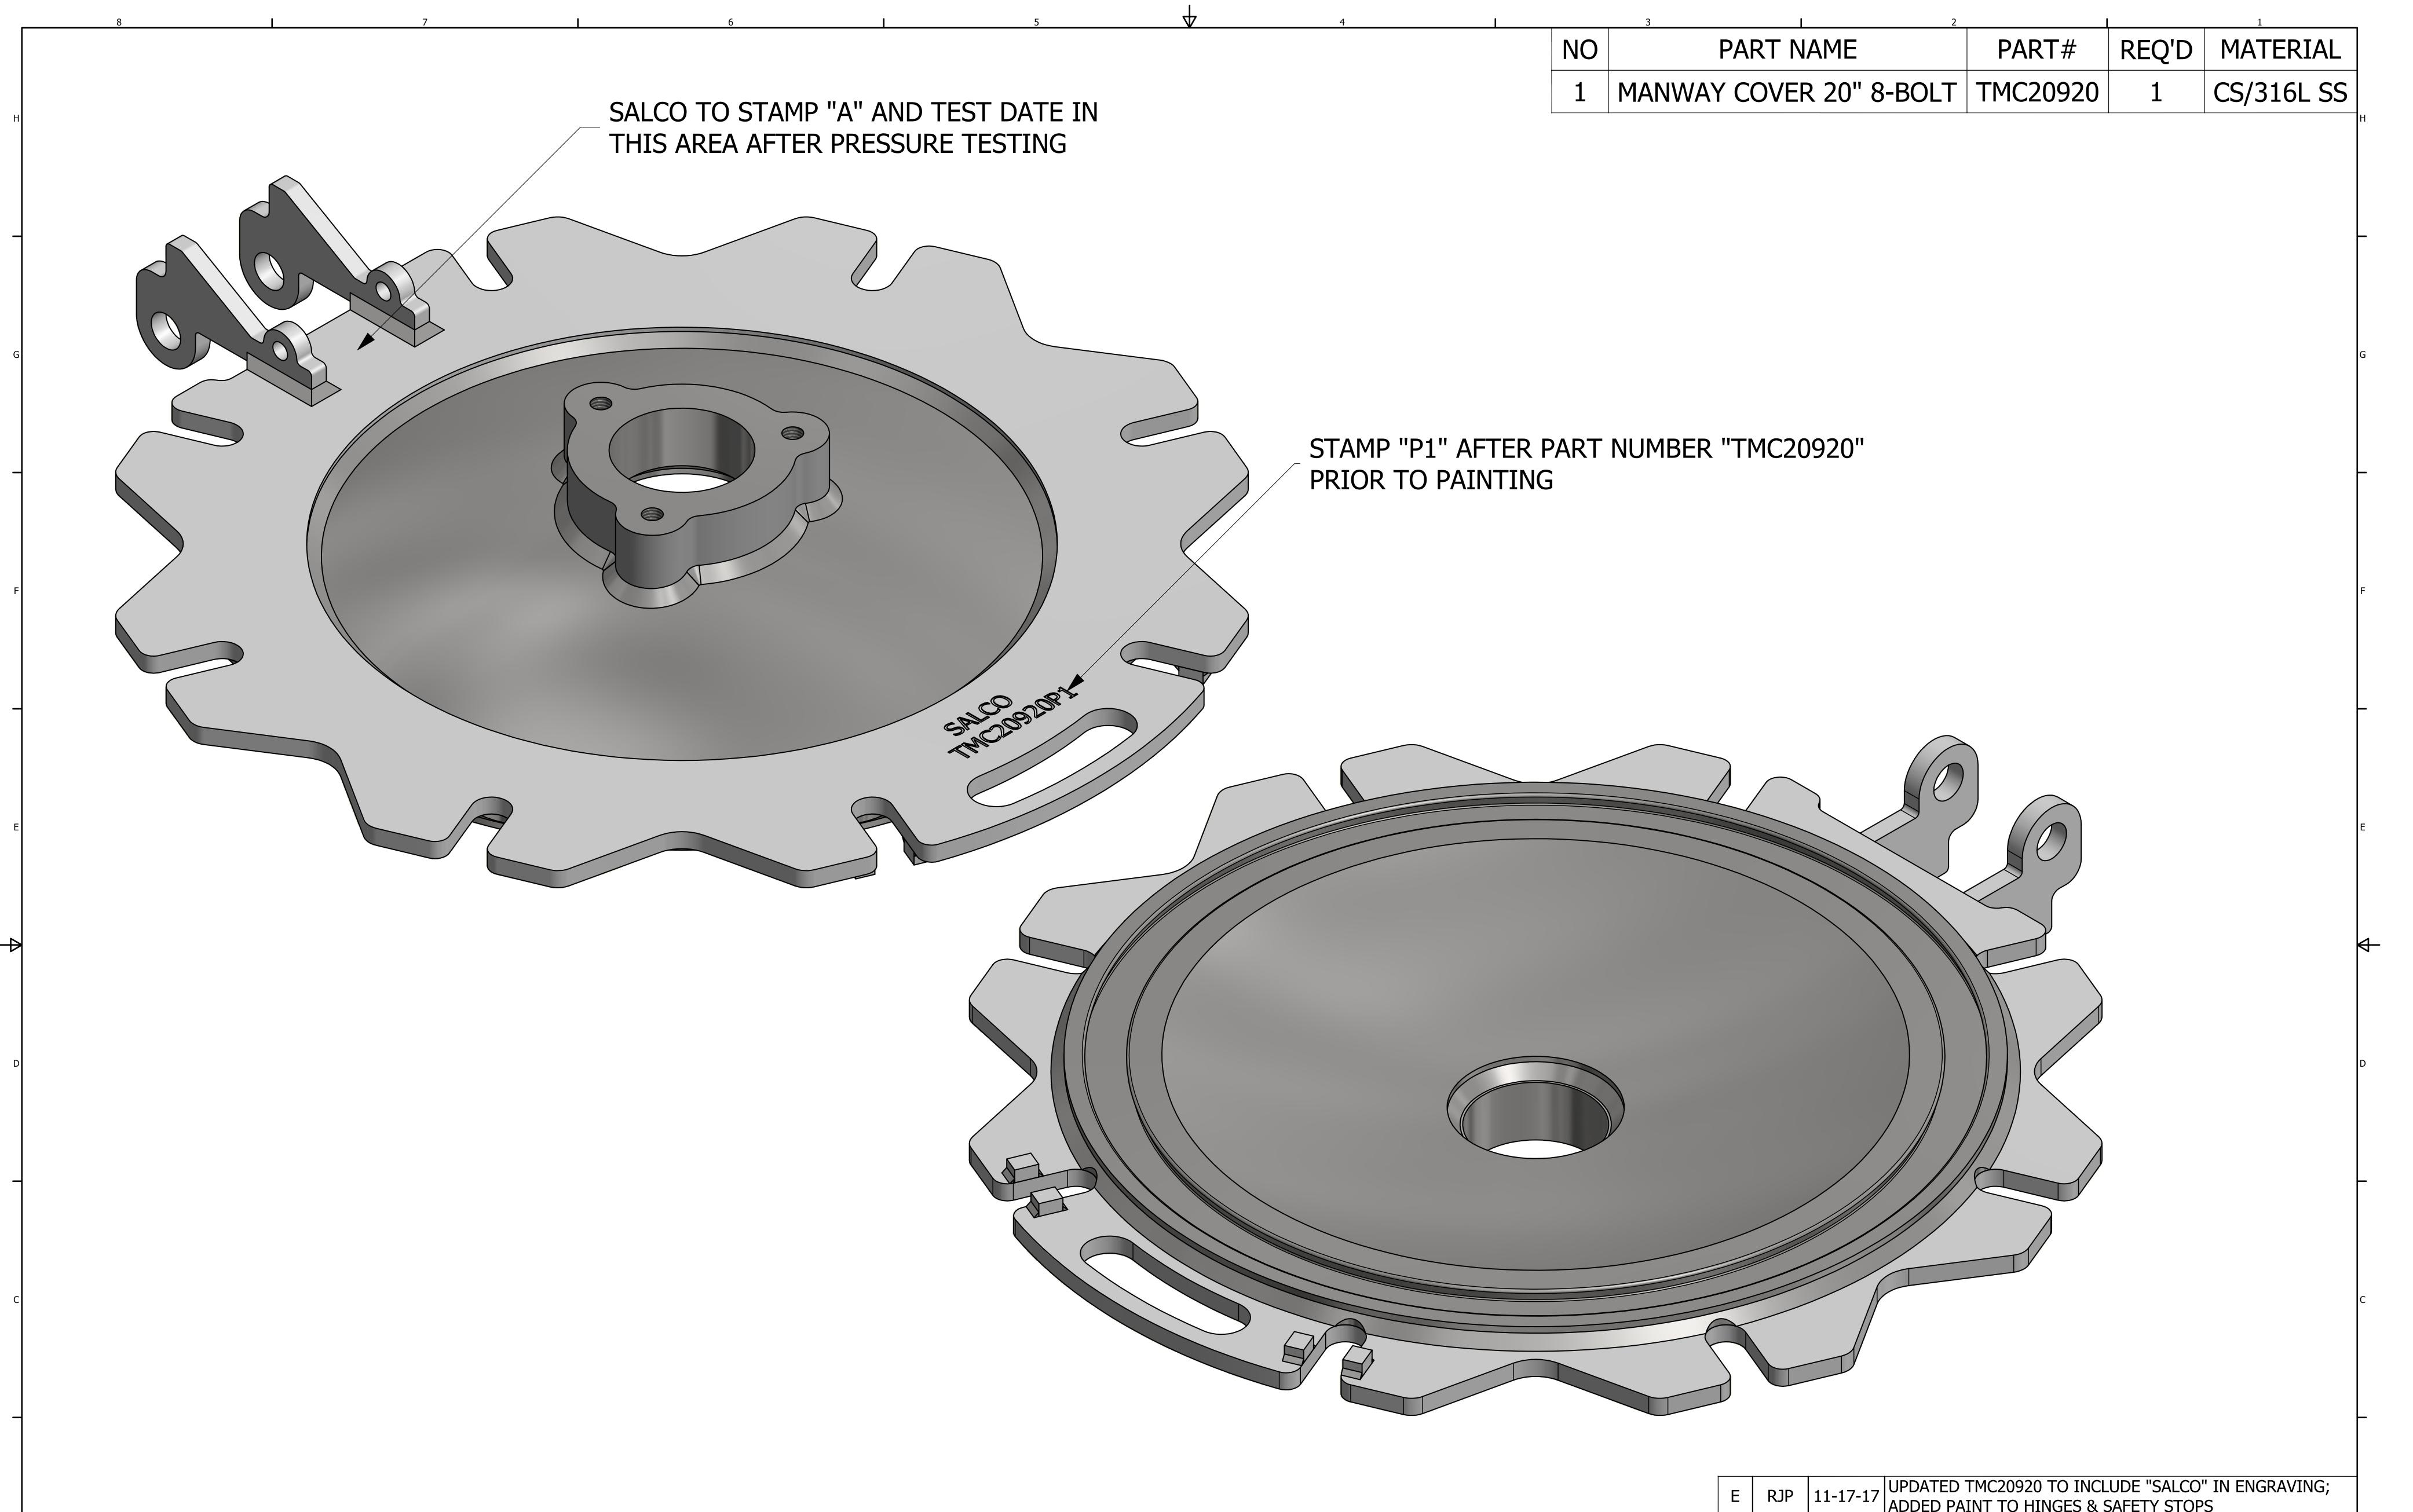

## **NOTES:**

- 1. STAMP "P1" AFTER "TMC20920" PART NUMBER PRIOR TO PAINTING.
- 2. CARBON STEEL MANWAY RING, HINGES, AND SAFETY STOPS TO BE FULLY PAINTED WITH MACROPOXY® 646 FAST CURE EPOXY WHITE.
- 3. DRY FILM THICKNESS TO BE 5 TO 6 MILS THICK.
- 4. MASK ALL REMAINING SURFACE AREA TO PREVENT OVER SPRAY.
- 5. DO NOT PAINT ANY OTHER PARTS OF THE COVER.
- 6. PART NUMBER AND HEAT/LOT# TO BE LEGIBLE AFTER PAINTING.
- 7. SALCO TO STAMP "A" AND TEST DATE ON HINGE AFTER PRESSURE TESTING IF APPLICABLE. SEE LOCATION ABOVE.