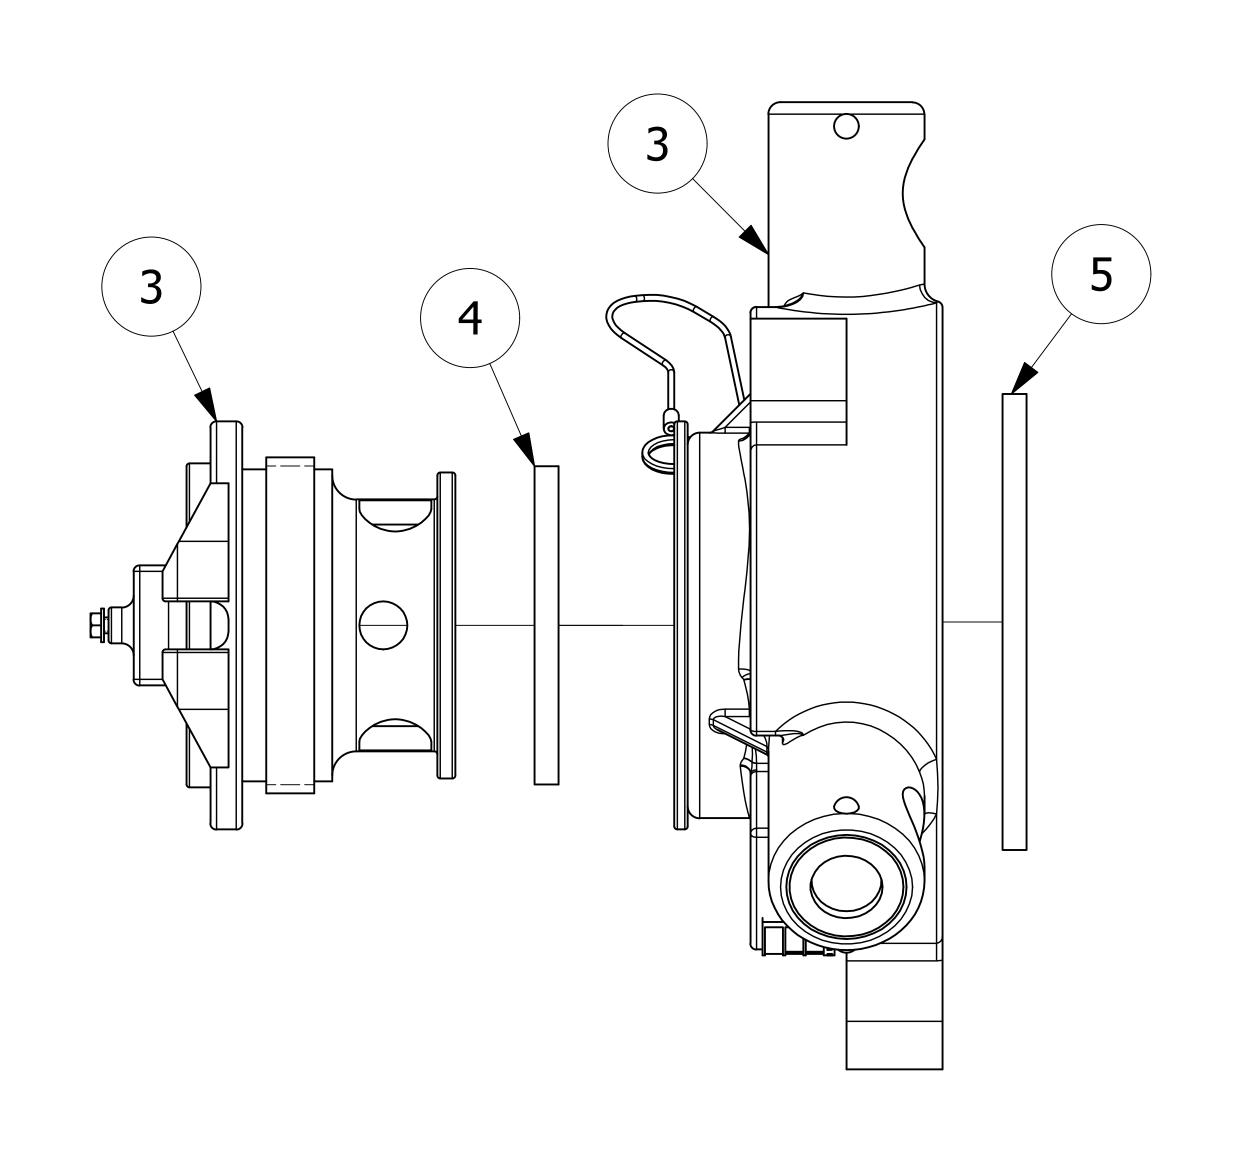

|     | , and the second | <u>-</u> |       |                |
|-----|--------------------------------------------------------------------------------------------------------------------------------------------------------------------------------------------------------------------------------------------------------------------------------------------------------------------------------------------------------------------------------------------------------------------------------------------------------------------------------------------------------------------------------------------------------------------------------------------------------------------------------------------------------------------------------------------------------------------------------------------------------------------------------------------------------------------------------------------------------------------------------------------------------------------------------------------------------------------------------------------------------------------------------------------------------------------------------------------------------------------------------------------------------------------------------------------------------------------------------------------------------------------------------------------------------------------------------------------------------------------------------------------------------------------------------------------------------------------------------------------------------------------------------------------------------------------------------------------------------------------------------------------------------------------------------------------------------------------------------------------------------------------------------------------------------------------------------------------------------------------------------------------------------------------------------------------------------------------------------------------------------------------------------------------------------------------------------------------------------------------------------|----------|-------|----------------|
| NO. | PART NAME                                                                                                                                                                                                                                                                                                                                                                                                                                                                                                                                                                                                                                                                                                                                                                                                                                                                                                                                                                                                                                                                                                                                                                                                                                                                                                                                                                                                                                                                                                                                                                                                                                                                                                                                                                                                                                                                                                                                                                                                                                                                                                                      | PART#    | REQ'D | MATERIAL       |
| 1   | ID PLATE 3" X 3/4"                                                                                                                                                                                                                                                                                                                                                                                                                                                                                                                                                                                                                                                                                                                                                                                                                                                                                                                                                                                                                                                                                                                                                                                                                                                                                                                                                                                                                                                                                                                                                                                                                                                                                                                                                                                                                                                                                                                                                                                                                                                                                                             | A15152   | .5    | ALUMINUM       |
| 2   | DRIVE SCREW TYPE U #2 X 1/8"                                                                                                                                                                                                                                                                                                                                                                                                                                                                                                                                                                                                                                                                                                                                                                                                                                                                                                                                                                                                                                                                                                                                                                                                                                                                                                                                                                                                                                                                                                                                                                                                                                                                                                                                                                                                                                                                                                                                                                                                                                                                                                   | DR218    | 2     | 18-8 SS        |
| 3   | QUICK INSPECT SAFETY VENT                                                                                                                                                                                                                                                                                                                                                                                                                                                                                                                                                                                                                                                                                                                                                                                                                                                                                                                                                                                                                                                                                                                                                                                                                                                                                                                                                                                                                                                                                                                                                                                                                                                                                                                                                                                                                                                                                                                                                                                                                                                                                                      | QI261BSA | 1     | BLACK NORYL    |
| 4   | QI RETAINER GASKET                                                                                                                                                                                                                                                                                                                                                                                                                                                                                                                                                                                                                                                                                                                                                                                                                                                                                                                                                                                                                                                                                                                                                                                                                                                                                                                                                                                                                                                                                                                                                                                                                                                                                                                                                                                                                                                                                                                                                                                                                                                                                                             | QI261DG4 | 1     | BLACK NEOPRENE |
| 5   | RUPTURE DISC (SOLD SEPERATELY)                                                                                                                                                                                                                                                                                                                                                                                                                                                                                                                                                                                                                                                                                                                                                                                                                                                                                                                                                                                                                                                                                                                                                                                                                                                                                                                                                                                                                                                                                                                                                                                                                                                                                                                                                                                                                                                                                                                                                                                                                                                                                                 |          |       |                |