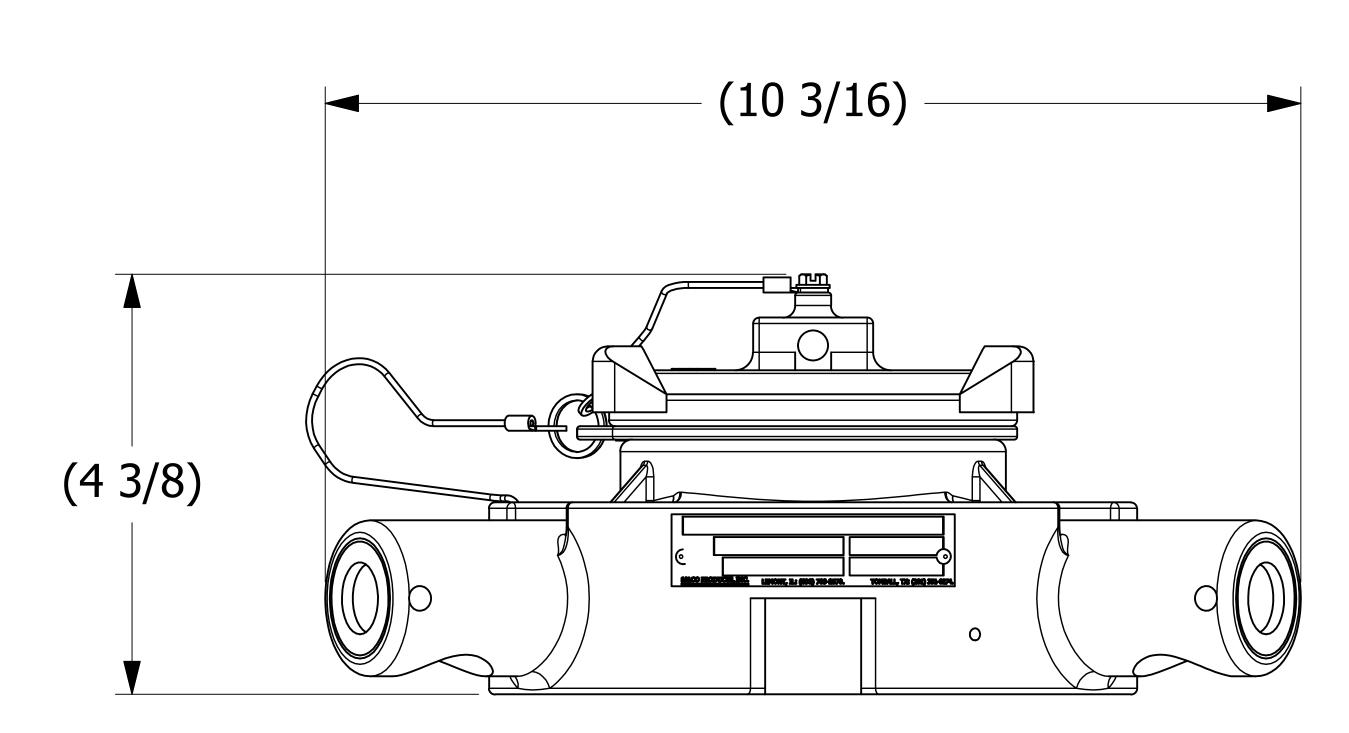

|     | , and the second | <u>-</u> |       |                |
|-----|--------------------------------------------------------------------------------------------------------------------------------------------------------------------------------------------------------------------------------------------------------------------------------------------------------------------------------------------------------------------------------------------------------------------------------------------------------------------------------------------------------------------------------------------------------------------------------------------------------------------------------------------------------------------------------------------------------------------------------------------------------------------------------------------------------------------------------------------------------------------------------------------------------------------------------------------------------------------------------------------------------------------------------------------------------------------------------------------------------------------------------------------------------------------------------------------------------------------------------------------------------------------------------------------------------------------------------------------------------------------------------------------------------------------------------------------------------------------------------------------------------------------------------------------------------------------------------------------------------------------------------------------------------------------------------------------------------------------------------------------------------------------------------------------------------------------------------------------------------------------------------------------------------------------------------------------------------------------------------------------------------------------------------------------------------------------------------------------------------------------------------|----------|-------|----------------|
| NO. | PART NAME                                                                                                                                                                                                                                                                                                                                                                                                                                                                                                                                                                                                                                                                                                                                                                                                                                                                                                                                                                                                                                                                                                                                                                                                                                                                                                                                                                                                                                                                                                                                                                                                                                                                                                                                                                                                                                                                                                                                                                                                                                                                                                                      | PART#    | REQ'D | MATERIAL       |
| 1   | ID PLATE 3" X 3/4"                                                                                                                                                                                                                                                                                                                                                                                                                                                                                                                                                                                                                                                                                                                                                                                                                                                                                                                                                                                                                                                                                                                                                                                                                                                                                                                                                                                                                                                                                                                                                                                                                                                                                                                                                                                                                                                                                                                                                                                                                                                                                                             | A15152   | .5    | ALUMINUM       |
| 2   | DRIVE SCREW TYPE U #2 X 1/8"                                                                                                                                                                                                                                                                                                                                                                                                                                                                                                                                                                                                                                                                                                                                                                                                                                                                                                                                                                                                                                                                                                                                                                                                                                                                                                                                                                                                                                                                                                                                                                                                                                                                                                                                                                                                                                                                                                                                                                                                                                                                                                   | DR218    | 2     | 18-8 SS        |
| 3   | QUICK INSPECT SAFETY VENT                                                                                                                                                                                                                                                                                                                                                                                                                                                                                                                                                                                                                                                                                                                                                                                                                                                                                                                                                                                                                                                                                                                                                                                                                                                                                                                                                                                                                                                                                                                                                                                                                                                                                                                                                                                                                                                                                                                                                                                                                                                                                                      | QI261BSA | 1     | BLACK NORYL    |
| 4   | QI RETAINER GASKET                                                                                                                                                                                                                                                                                                                                                                                                                                                                                                                                                                                                                                                                                                                                                                                                                                                                                                                                                                                                                                                                                                                                                                                                                                                                                                                                                                                                                                                                                                                                                                                                                                                                                                                                                                                                                                                                                                                                                                                                                                                                                                             | QI261DG4 | 1     | BLACK NEOPRENE |
| 5   | RUPTURE DISC (SOLD SEPERATELY)                                                                                                                                                                                                                                                                                                                                                                                                                                                                                                                                                                                                                                                                                                                                                                                                                                                                                                                                                                                                                                                                                                                                                                                                                                                                                                                                                                                                                                                                                                                                                                                                                                                                                                                                                                                                                                                                                                                                                                                                                                                                                                 |          |       |                |