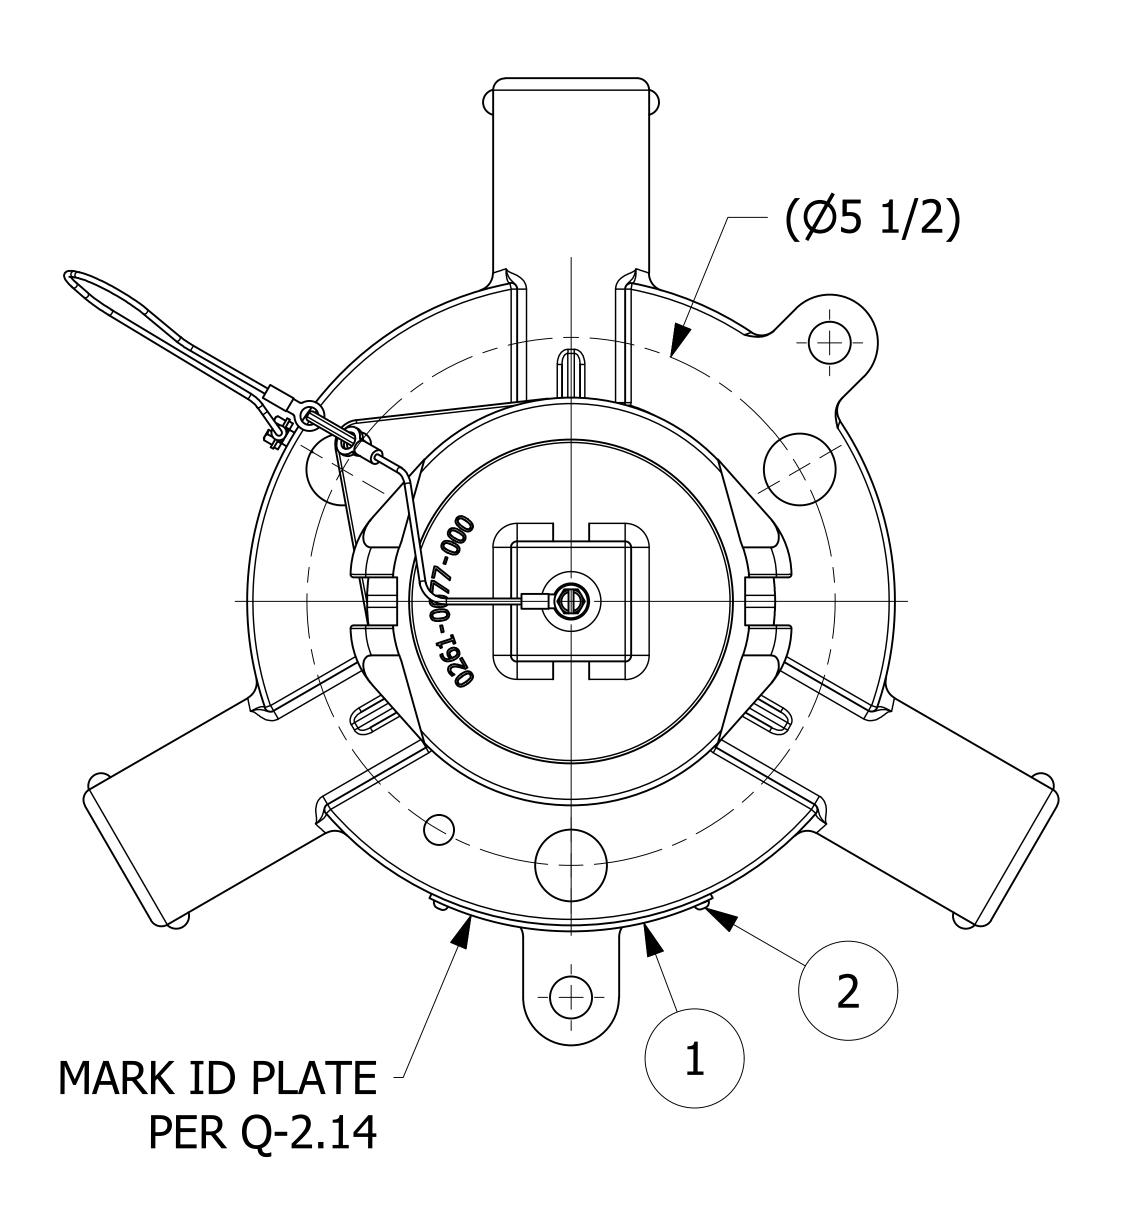

## **NOTES:**

- 1. CUSTOMERS RESPONSIBILITY FOR COMPATIBILITY OF COMMODITY.
- 2. AAR APPROVAL # PRD-162102.
- 3. INTENDED FOR USE WITH Ø4 3/4" O.D. RUPTURE DISC MOUNTED UNDERNEATH VENT BODY.
- 4. SEE DOCUMENT Q-2.14 FOR MARKING PROCEDURE.
- 5. FASTEN ID PLATE WITH DRIVE SCREWS.

|     | , and the second | <u>-</u> |       |                |
|-----|--------------------------------------------------------------------------------------------------------------------------------------------------------------------------------------------------------------------------------------------------------------------------------------------------------------------------------------------------------------------------------------------------------------------------------------------------------------------------------------------------------------------------------------------------------------------------------------------------------------------------------------------------------------------------------------------------------------------------------------------------------------------------------------------------------------------------------------------------------------------------------------------------------------------------------------------------------------------------------------------------------------------------------------------------------------------------------------------------------------------------------------------------------------------------------------------------------------------------------------------------------------------------------------------------------------------------------------------------------------------------------------------------------------------------------------------------------------------------------------------------------------------------------------------------------------------------------------------------------------------------------------------------------------------------------------------------------------------------------------------------------------------------------------------------------------------------------------------------------------------------------------------------------------------------------------------------------------------------------------------------------------------------------------------------------------------------------------------------------------------------------|----------|-------|----------------|
| NO. | PART NAME                                                                                                                                                                                                                                                                                                                                                                                                                                                                                                                                                                                                                                                                                                                                                                                                                                                                                                                                                                                                                                                                                                                                                                                                                                                                                                                                                                                                                                                                                                                                                                                                                                                                                                                                                                                                                                                                                                                                                                                                                                                                                                                      | PART#    | REQ'D | MATERIAL       |
| 1   | ID PLATE 3" X 3/4"                                                                                                                                                                                                                                                                                                                                                                                                                                                                                                                                                                                                                                                                                                                                                                                                                                                                                                                                                                                                                                                                                                                                                                                                                                                                                                                                                                                                                                                                                                                                                                                                                                                                                                                                                                                                                                                                                                                                                                                                                                                                                                             | A15152   | .5    | ALUMINUM       |
| 2   | DRIVE SCREW TYPE U #2 X 1/8"                                                                                                                                                                                                                                                                                                                                                                                                                                                                                                                                                                                                                                                                                                                                                                                                                                                                                                                                                                                                                                                                                                                                                                                                                                                                                                                                                                                                                                                                                                                                                                                                                                                                                                                                                                                                                                                                                                                                                                                                                                                                                                   | DR218    | 2     | 18-8 SS        |
| 3   | QUICK INSPECT SAFETY VENT                                                                                                                                                                                                                                                                                                                                                                                                                                                                                                                                                                                                                                                                                                                                                                                                                                                                                                                                                                                                                                                                                                                                                                                                                                                                                                                                                                                                                                                                                                                                                                                                                                                                                                                                                                                                                                                                                                                                                                                                                                                                                                      | QI261BSA | 1     | BLACK NORYL    |
| 4   | QI RETAINER GASKET                                                                                                                                                                                                                                                                                                                                                                                                                                                                                                                                                                                                                                                                                                                                                                                                                                                                                                                                                                                                                                                                                                                                                                                                                                                                                                                                                                                                                                                                                                                                                                                                                                                                                                                                                                                                                                                                                                                                                                                                                                                                                                             | QI261DG4 | 1     | BLACK NEOPRENE |
| 5   | RUPTURE DISC (SOLD SEPERATELY)                                                                                                                                                                                                                                                                                                                                                                                                                                                                                                                                                                                                                                                                                                                                                                                                                                                                                                                                                                                                                                                                                                                                                                                                                                                                                                                                                                                                                                                                                                                                                                                                                                                                                                                                                                                                                                                                                                                                                                                                                                                                                                 |          |       |                |