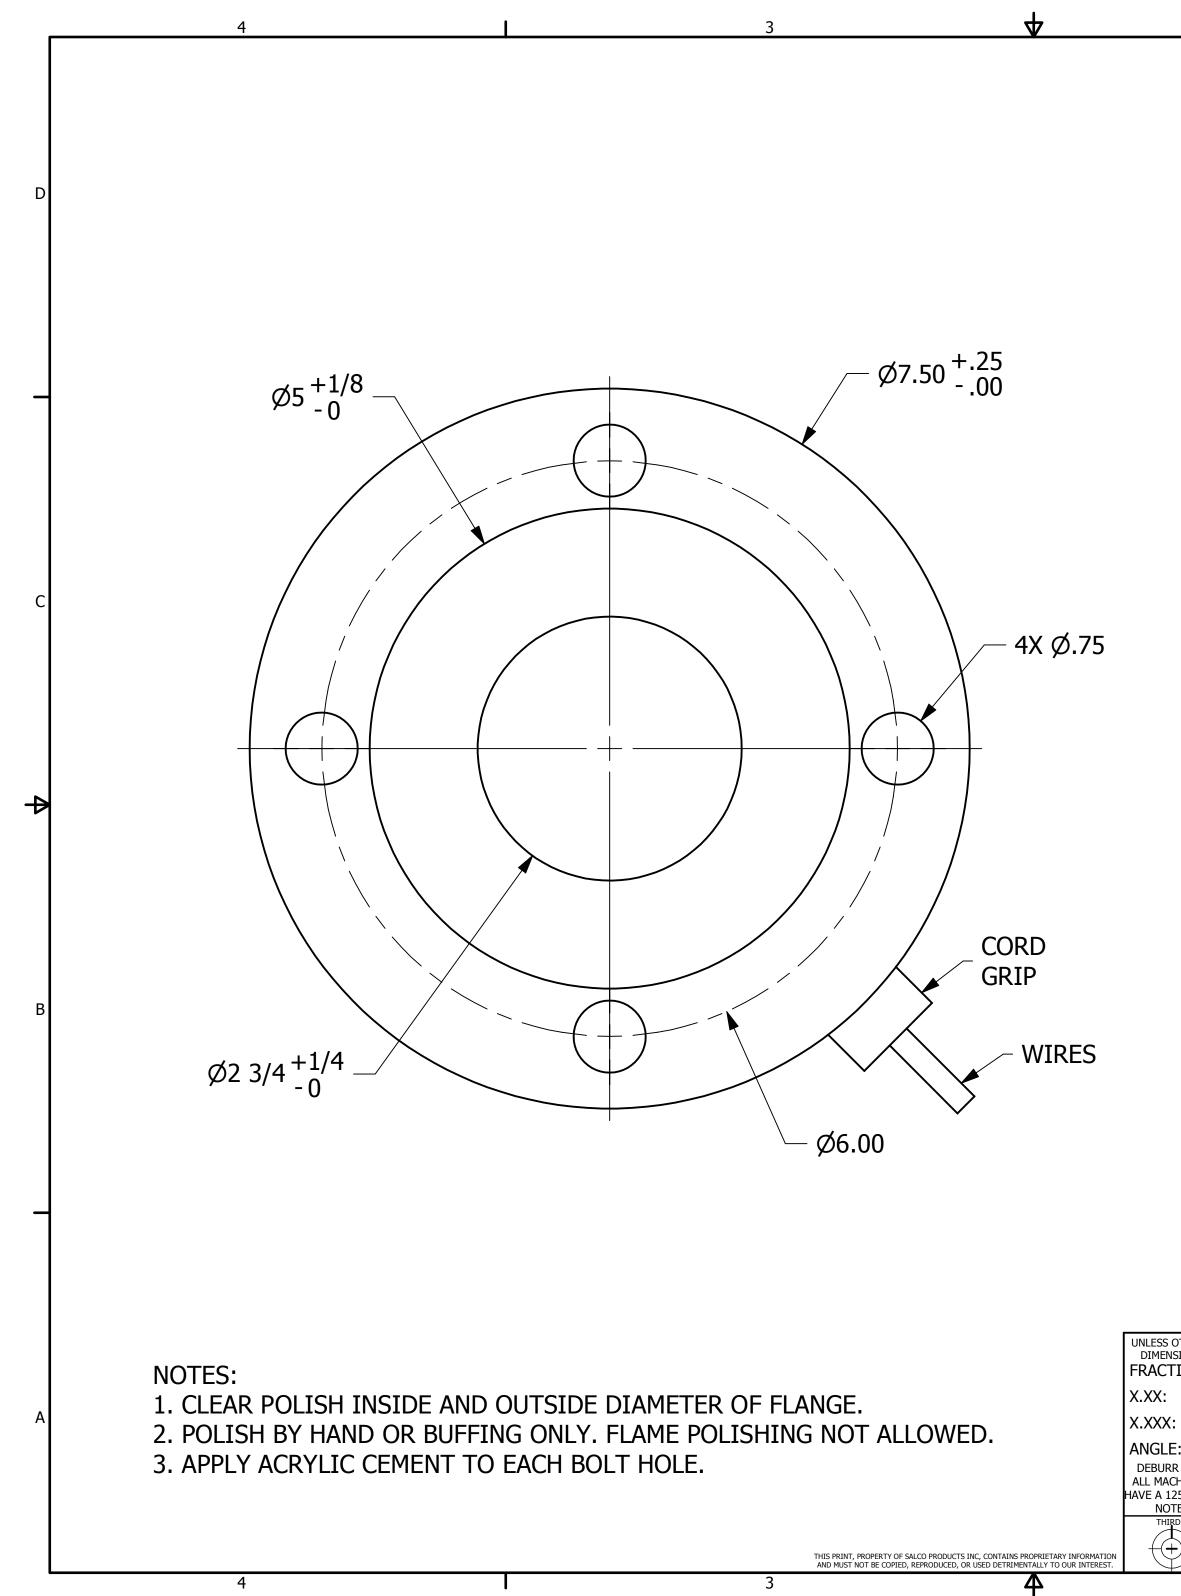

| ov .150                                                          |                                |           | 2X (R1/8)                                                                                                                                                                                                                                                                                                                                                                                                                                                                                                                                                                                                                                                              | - |
|------------------------------------------------------------------|--------------------------------|-----------|------------------------------------------------------------------------------------------------------------------------------------------------------------------------------------------------------------------------------------------------------------------------------------------------------------------------------------------------------------------------------------------------------------------------------------------------------------------------------------------------------------------------------------------------------------------------------------------------------------------------------------------------------------------------|---|
| 2X .150<br>.125                                                  |                                |           |                                                                                                                                                                                                                                                                                                                                                                                                                                                                                                                                                                                                                                                                        |   |
|                                                                  |                                |           |                                                                                                                                                                                                                                                                                                                                                                                                                                                                                                                                                                                                                                                                        | С |
|                                                                  |                                |           |                                                                                                                                                                                                                                                                                                                                                                                                                                                                                                                                                                                                                                                                        | ₽ |
|                                                                  |                                | 1/2 -     |                                                                                                                                                                                                                                                                                                                                                                                                                                                                                                                                                                                                                                                                        | В |
|                                                                  |                                |           |                                                                                                                                                                                                                                                                                                                                                                                                                                                                                                                                                                                                                                                                        | _ |
|                                                                  |                                |           | A WEB 5-21-15 RELEASED FOR PRODUCTION<br>REV BY DATE DESCRIPTION                                                                                                                                                                                                                                                                                                                                                                                                                                                                                                                                                                                                       | - |
| OTHERWISE SPECIFIED<br>NSIONAL TOLERANCES                        | DRAWN BY:                      | CHL       | SALCO PRODUCTS, INC.                                                                                                                                                                                                                                                                                                                                                                                                                                                                                                                                                                                                                                                   | 1 |
| TIONAL: ±1/16<br>±.03                                            | CHECKED BY:                    | WRB       | PART NAME:                                                                                                                                                                                                                                                                                                                                                                                                                                                                                                                                                                                                                                                             | - |
| <: ±.015                                                         | PROTOTYPE BY:                  | CHL       | SIGHT GLASS FLANGE 3" 150 LB LIGHTED                                                                                                                                                                                                                                                                                                                                                                                                                                                                                                                                                                                                                                   | A |
| E: ±1°<br>RR ALL SHARP EDGES.<br>ACHINED SURFACES TO             | PROTOTYPE<br>DATE:             | 10/7/2011 |                                                                                                                                                                                                                                                                                                                                                                                                                                                                                                                                                                                                                                                                        | - |
| 125 RMS FINISH UNLESS<br>DTED OTHERWISE.<br>IRD ANGLE PROJECTION | APPROVED FOR<br>PRODUCTION BY: | WEB       | PROJECT #: 111006 SHEET #: 1 OF 1 SCALE: 1:1   DRAWING #: PART | 1 |
|                                                                  | PRODUCTION<br>DATE:            | 5/21/2015 | C31689 HS3SGFLALED                                                                                                                                                                                                                                                                                                                                                                                                                                                                                                                                                                                                                                                     |   |
|                                                                  | 2                              |           | 1                                                                                                                                                                                                                                                                                                                                                                                                                                                                                                                                                                                                                                                                      |   |