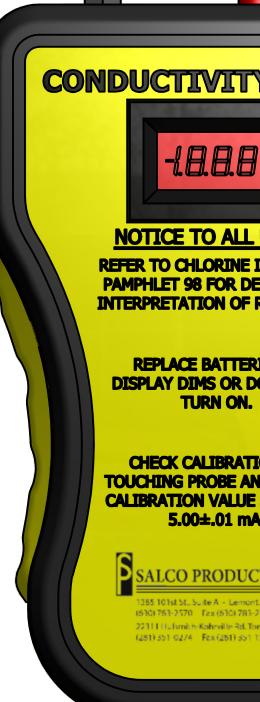

## NOTE: INSTALL BATTERIES PRIOR TO SHIPMENT.

2

UNLESS DIMEN X.XX: X.XXX ANGL DEBUR ALL MAG HAVE A 1 NO T۲

3

4

D

С

₽

В

Α

| / BATTERY                                                                                               | A19979                                  | 2    | ALKALINE   | 1 |
|---------------------------------------------------------------------------------------------------------|-----------------------------------------|------|------------|---|
|                                                                                                         | ,,,,,,,,,,,,,,,,,,,,,,,,,,,,,,,,,,,,,,, |      |            | D |
|                                                                                                         |                                         |      |            |   |
| 1                                                                                                       |                                         |      |            |   |
|                                                                                                         |                                         |      |            |   |
| TY TESTER                                                                                               |                                         |      |            |   |
|                                                                                                         |                                         |      |            | с |
| LL USERS<br>WE INSTITUTE<br>DETAILS ON<br>OF READINGS.                                                  |                                         |      |            |   |
| TERIES IF<br>R DOES NOT                                                                                 |                                         |      |            |   |
| ATION BY                                                                                                |                                         |      |            | 4 |
| AND CLAMP.<br>UE SHALL BE<br>mA.                                                                        |                                         |      |            |   |
| UCTS, INC.<br>ement. IL 60/39<br>783-2590<br>Rd. Tomball, TX 77375<br>sb1 1514                          |                                         |      |            | В |
|                                                                                                         |                                         |      |            |   |
|                                                                                                         |                                         |      |            |   |
|                                                                                                         |                                         |      |            |   |
| A TAK<br>REV BY                                                                                         | 8-11-14 RELEASED FO                     |      | ION        | 4 |
| SS OTHERWISE SPECIFIED<br>IENSIONAL TOLERANCES DRAWN BY: MCH                                            | SALCO PRO                               |      | [C         | 1 |
| CTIONAL:  ±1/16                                                                                         |                                         |      |            | 4 |
| XX: ±.015 PROTOTYPE BY: MCH CONDU                                                                       | JCTIVITY TESTER                         | R    |            | А |
| GLE: ±1°<br>BURR ALL SHARP EDGES.<br>MACHINED SURFACES TO DATE: 8/7/2014<br>A 125 RMS FINISH UNLESS SEE |                                         |      |            | - |
| NOTED OTHERWISE. APPROVED FOR TAK PROJECT #: 041                                                        | .108 SHEET #: 1 (                       | DF 1 | SCALE: 1:1 |   |
| PRODUCTION DATE: 8/11/2014 C397                                                                         | PART #:                                 |      |            |   |
|                                                                                                         |                                         | 1    |            | L |
|                                                                                                         |                                         |      |            |   |