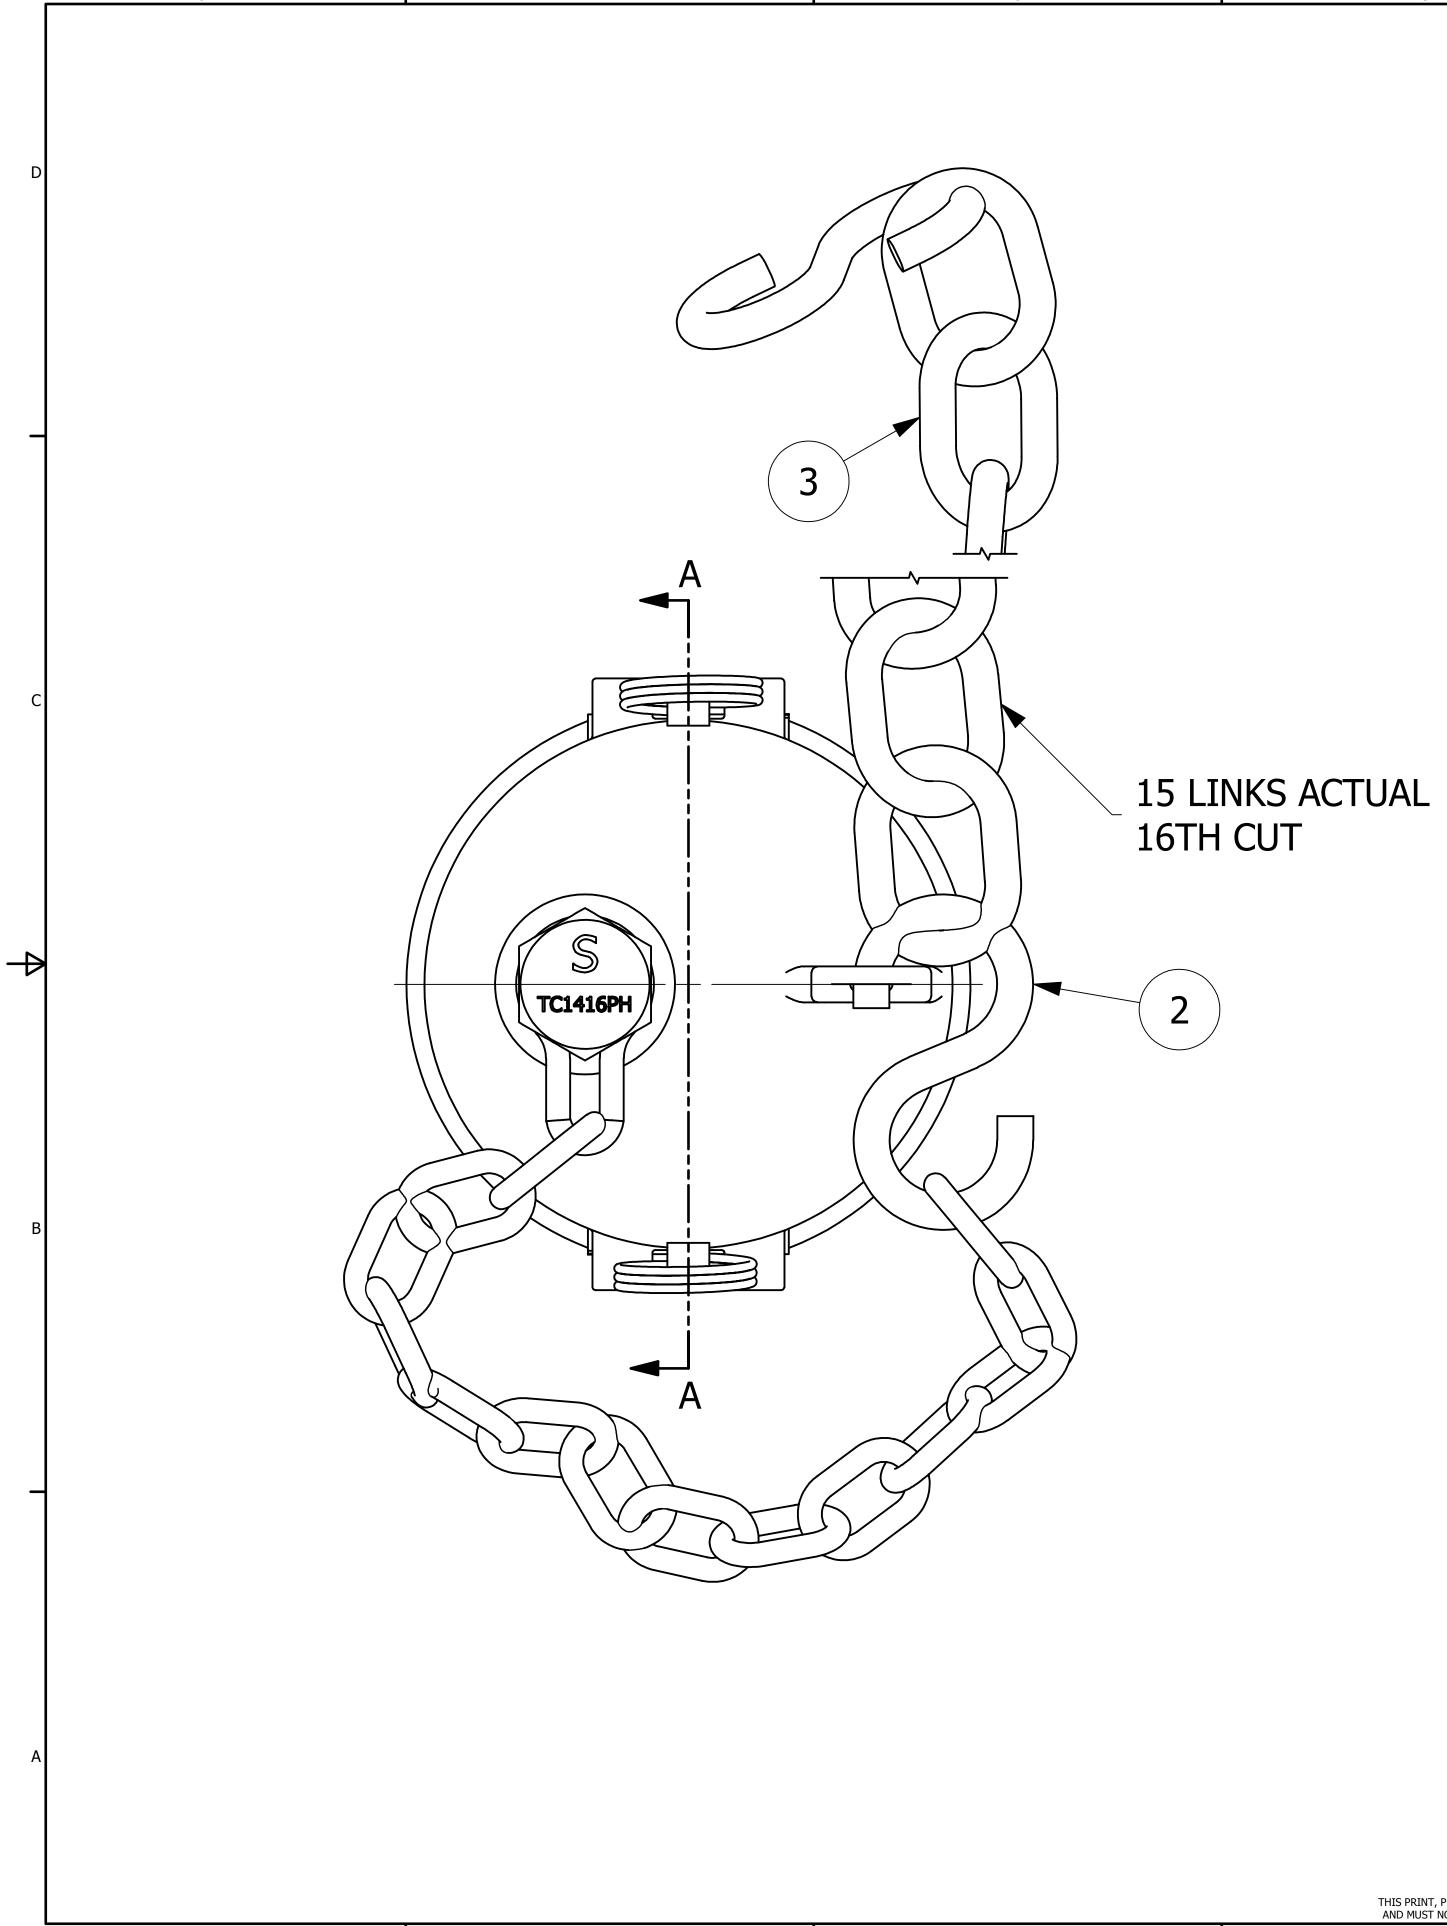

| $\nabla$ | 4 NO.                   | <b>I</b>                                        |                              | <sup>3</sup><br>NAME |                                                                 | PART#                                          |                                           |                                     |
|----------|-------------------------|-------------------------------------------------|------------------------------|----------------------|-----------------------------------------------------------------|------------------------------------------------|-------------------------------------------|-------------------------------------|
|          | 1                       |                                                 |                              |                      |                                                                 |                                                | REQ'D                                     |                                     |
|          |                         | QUICK CONNECT CAP 4" KAMN<br>S-HOOK 3/8"X3 1/2" |                              |                      |                                                                 | K4SDC                                          |                                           | 316 SS                              |
|          | 2                       |                                                 |                              | / 2                  |                                                                 | SC38SHS                                        |                                           | 18-8 SS                             |
|          | 3                       |                                                 | LINK 3/8"                    |                      |                                                                 | SC80                                           | 16                                        | 18-8 SS                             |
|          | 4                       |                                                 | RMS STRAI                    |                      |                                                                 | SSKLA                                          | 2                                         | 304 SS                              |
|          | 5                       | DUST CAP GASKET 4"                              |                              |                      |                                                                 | SSDCG3                                         | 1                                         | BLACK EPDM SC                       |
|          | 6                       | PLUG A                                          | SSEMBLY                      | 1"                   |                                                                 | TC1416PA                                       | 1                                         | 416 SS                              |
|          |                         |                                                 |                              | CA<br>2. Ql<br>3. Dl | IS ASSEME<br>N BE USED<br>JICK DISCO<br>JST CAP IS<br>R APPROVA | AL # E-1395                                    | AR STENC<br>TS A-A-59<br>M# A743 (<br>14. | ILED CARS.<br>326D.<br>GRADE CF-8M. |
|          | ION A                   |                                                 |                              |                      | B CHL 1-13-11                                                   | UPDATED DRAWI<br>AAR APPROVAL #<br>DESCRIPTION | NG TO INVENTO                             | MIL SPEC WAS MIL-C-27487G<br>R      |
|          |                         | ERWISE SPECIFIED<br>IAL TOLERANCES<br>AL: ±1/16 | DRAWN BY:                    | ACC                  |                                                                 | SALCO PR                                       | ODUCTS, I                                 | NC.                                 |
|          | X.XX:<br>X.XXX:         | ±.03<br>±.015                                   | CHECKED BY:                  |                      | PART NAME:<br>QUICK CC                                          | DNNECK CA                                      | P 4" KAM                                  | <br>MED                             |
|          | ANGULAR:                |                                                 | PROTOTIPE DI.                | ACC                  |                                                                 |                                                |                                           |                                     |
|          | ALL MACHIN<br>HAVE A 12 | ED SURFACES TO<br>25 RMS FINISH                 | DATE:                        | 5/31/2001            | PROJECT #: 010521                                               | SHEET #:                                       |                                           | SCALE: <b>1 1</b>                   |
|          |                         | TED OTHERWISE.                                  |                              | ACC                  | 010521                                                          |                                                | 1 OF 1                                    |                                     |
|          |                         | GLE PROJECTION                                  | PRODUCTION BY:<br>PRODUCTION | 5/31/2001            |                                                                 | L K4SC                                         |                                           |                                     |

|     | NO.                                    | PART                                                              | NAME                                    |                                                          | PART#                                              | REQ'D                                  | MATERIAL                                                         |
|-----|----------------------------------------|-------------------------------------------------------------------|-----------------------------------------|----------------------------------------------------------|----------------------------------------------------|----------------------------------------|------------------------------------------------------------------|
|     | 1                                      | QUICK CONNECT                                                     | - CAP 4" KA                             | MMED                                                     | K4SDC                                              | 1                                      | 316 SS                                                           |
|     | 2                                      | S-HOOK 3/8"X3 1                                                   |                                         | SC38SHS                                                  | 2                                                  | 18-8 SS                                |                                                                  |
|     | 3                                      | CHAIN LINK 3/8"                                                   |                                         |                                                          | SC80                                               | 16                                     | 18-8 SS                                                          |
|     | 4                                      | KAM ARMS STRA                                                     |                                         | SSKLA                                                    | 2                                                  | 304 SS                                 |                                                                  |
|     | 5                                      |                                                                   |                                         |                                                          | SSDCG3                                             | 1                                      | BLACK EPDM SC                                                    |
|     | 6                                      | PLUG ASSEMBLY                                                     | 1"                                      |                                                          | TC1416PAH                                          | 1                                      | 416 SS                                                           |
|     |                                        |                                                                   | CAN B<br>2. QUIC<br>3. DUST<br>4. AAR A | E USED<br>< DISCO<br>CAP IS 3<br>APPROVA<br>RJP 12-20-13 | L # E-139514                                       | R STENC:<br>S A-A-59<br># A743 (<br>4. | ILED CARS.<br>326D.<br>GRADE CF-8M.<br>MIL SPEC WAS MIL-C-27487G |
| SEC | TION A                                 | <b>∖-</b> Α                                                       | A                                       | CHL 1-12-04                                              | UPDATED DRAWING<br>AAR APPROVAL # W<br>DESCRIPTION |                                        | R                                                                |
|     | DIMENSION                              | RWISE SPECIFIED<br>AL TOLERANCES DRAWN BY:                        | ACC                                     |                                                          | SALCO PRO                                          | DUCTS, II                              | NC.                                                              |
|     | FRACTIONA                              | AL: $\pm 1/16$<br>$\pm .03$ CHECKED BY:                           |                                         |                                                          |                                                    |                                        |                                                                  |
|     | X.XXX:<br>ANGULAR:                     | ±.015<br>±1°                                                      | ACC                                     |                                                          | NNECK CAP                                          | 4 KAIM                                 | ΥIEU                                                             |
|     |                                        | SHARP EDGES. PROTOTYPE                                            | 5/31/2001 MATERIAL:                     |                                                          | Л                                                  |                                        |                                                                  |
|     | ALL MACHINE                            | ED SURFACES TO DATE:                                              |                                         | SEE BO                                                   | <u> </u>                                           |                                        |                                                                  |
|     | ALL MACHINE<br>HAVE A 12<br>UNLESS NOT | ED SURFACES TO<br>25 RMS FINISH<br>ED OTHERWISE.<br>LE PROJECTION | PROJECT #:                              | 010521                                                   | SHEET #:                                           | OF 1                                   | SCALE: 1.1                                                       |