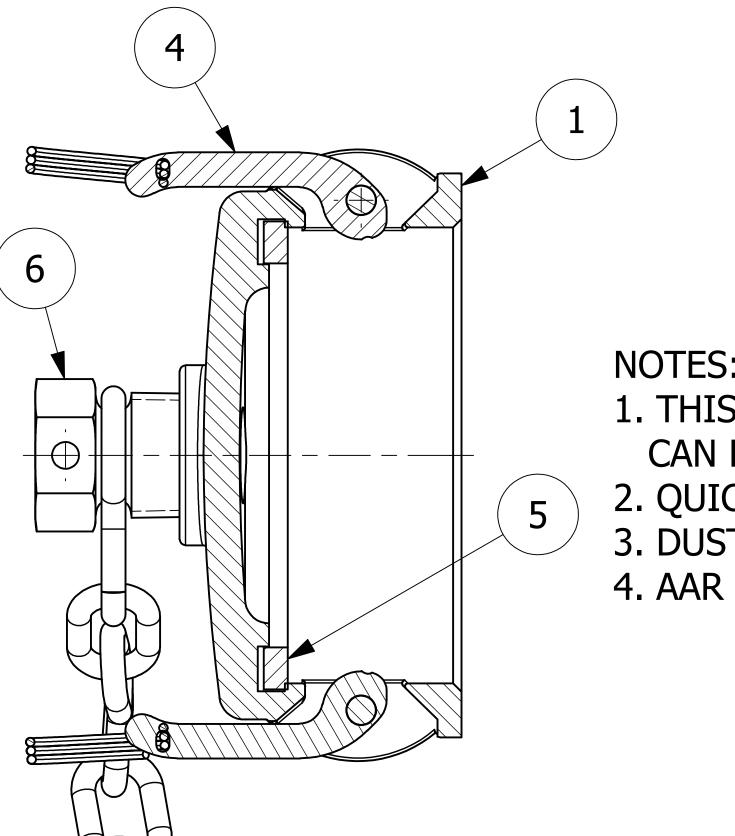

| $\nabla$ | 4 NO.                   | <b>I</b>                                        |                              | <sup>3</sup><br>NAME |                                                                 | PART#                                          |                                           |                                     |
|----------|-------------------------|-------------------------------------------------|------------------------------|----------------------|-----------------------------------------------------------------|------------------------------------------------|-------------------------------------------|-------------------------------------|
|          | 1                       |                                                 |                              |                      |                                                                 |                                                | REQ'D                                     |                                     |
|          |                         | QUICK CONNECT CAP 4" KAMN<br>S-HOOK 3/8"X3 1/2" |                              |                      |                                                                 | K4SDC                                          |                                           | 316 SS                              |
|          | 2                       |                                                 |                              | / 2                  |                                                                 | SC38SHS                                        |                                           | 18-8 SS                             |
|          | 3                       |                                                 | LINK 3/8"                    |                      |                                                                 | SC80                                           | 16                                        | 18-8 SS                             |
|          | 4                       |                                                 | RMS STRAI                    |                      |                                                                 | SSKLA                                          | 2                                         | 304 SS                              |
|          | 5                       | DUST CAP GASKET 4"                              |                              |                      |                                                                 | SSDCG3                                         | 1                                         | BLACK EPDM SC                       |
|          | 6                       | PLUG A                                          | SSEMBLY                      | 1"                   |                                                                 | TC1416PA                                       | 1                                         | 416 SS                              |
|          |                         |                                                 |                              | CA<br>2. Ql<br>3. Dl | IS ASSEME<br>N BE USED<br>JICK DISCO<br>JST CAP IS<br>R APPROVA | AL # E-1395                                    | AR STENC<br>TS A-A-59<br>M# A743 (<br>14. | ILED CARS.<br>326D.<br>GRADE CF-8M. |
|          | ION A                   |                                                 |                              |                      | B CHL 1-13-11                                                   | UPDATED DRAWI<br>AAR APPROVAL #<br>DESCRIPTION | NG TO INVENTO                             | MIL SPEC WAS MIL-C-27487G<br>R      |
|          |                         | ERWISE SPECIFIED<br>IAL TOLERANCES<br>AL: ±1/16 | DRAWN BY:                    | ACC                  |                                                                 | SALCO PR                                       | ODUCTS, I                                 | NC.                                 |
|          | X.XX:<br>X.XXX:         | ±.03<br>±.015                                   | CHECKED BY:                  |                      | PART NAME:<br>QUICK CC                                          | DNNECK CA                                      | P 4" KAM                                  | <br>MED                             |
|          | ANGULAR:                |                                                 | PROTOTIPE DI.                | ACC                  |                                                                 |                                                |                                           |                                     |
|          | ALL MACHIN<br>HAVE A 12 | ED SURFACES TO<br>25 RMS FINISH                 | DATE:                        | 5/31/2001            | PROJECT #: 010521                                               | SHEET #:                                       |                                           | SCALE: <b>1 1</b>                   |
|          |                         | TED OTHERWISE.                                  |                              | ACC                  | 010521                                                          |                                                | 1 OF 1                                    |                                     |
|          |                         | GLE PROJECTION                                  | PRODUCTION BY:<br>PRODUCTION | 5/31/2001            |                                                                 | L K4SC                                         |                                           |                                     |

|     | NO.                                    | PART                                                              | NAME                                    |                                                          | PART#                                              | REQ'D                                  | MATERIAL                                                         |
|-----|----------------------------------------|-------------------------------------------------------------------|-----------------------------------------|----------------------------------------------------------|----------------------------------------------------|----------------------------------------|------------------------------------------------------------------|
|     | 1                                      | QUICK CONNECT                                                     | - CAP 4" KA                             | MMED                                                     | K4SDC                                              | 1                                      | 316 SS                                                           |
|     | 2                                      | S-HOOK 3/8"X3 1                                                   |                                         | SC38SHS                                                  | 2                                                  | 18-8 SS                                |                                                                  |
|     | 3                                      | CHAIN LINK 3/8"                                                   |                                         |                                                          | SC80                                               | 16                                     | 18-8 SS                                                          |
|     | 4                                      | KAM ARMS STRA                                                     |                                         | SSKLA                                                    | 2                                                  | 304 SS                                 |                                                                  |
|     | 5                                      |                                                                   |                                         |                                                          | SSDCG3                                             | 1                                      | BLACK EPDM SC                                                    |
|     | 6                                      | PLUG ASSEMBLY                                                     | 1"                                      |                                                          | TC1416PAH                                          | 1                                      | 416 SS                                                           |
|     |                                        |                                                                   | CAN B<br>2. QUIC<br>3. DUST<br>4. AAR A | E USED<br>< DISCO<br>CAP IS 3<br>APPROVA<br>RJP 12-20-13 | L # E-139514                                       | R STENC:<br>S A-A-59<br># A743 (<br>4. | ILED CARS.<br>326D.<br>GRADE CF-8M.<br>MIL SPEC WAS MIL-C-27487G |
| SEC | TION A                                 | <b>∖-</b> Α                                                       | A                                       | CHL 1-12-04                                              | UPDATED DRAWING<br>AAR APPROVAL # W<br>DESCRIPTION |                                        | R                                                                |
|     | DIMENSION                              | RWISE SPECIFIED<br>AL TOLERANCES DRAWN BY:                        | ACC                                     |                                                          | SALCO PRO                                          | DUCTS, II                              | NC.                                                              |
|     | FRACTIONA                              | AL: $\pm 1/16$<br>$\pm .03$ CHECKED BY:                           |                                         |                                                          |                                                    |                                        |                                                                  |
|     | X.XXX:<br>ANGULAR:                     | ±.015<br>±1°                                                      | ACC                                     |                                                          | NNECK CAP                                          | 4 KAIM                                 | ΥIEU                                                             |
|     |                                        | SHARP EDGES. PROTOTYPE                                            | 5/31/2001 MATERIAL:                     |                                                          | Л                                                  |                                        |                                                                  |
|     | ALL MACHINE                            | ED SURFACES TO DATE:                                              |                                         | SEE BO                                                   | <u> </u>                                           |                                        |                                                                  |
|     | ALL MACHINE<br>HAVE A 12<br>UNLESS NOT | ED SURFACES TO<br>25 RMS FINISH<br>ED OTHERWISE.<br>LE PROJECTION | PROJECT #:                              | 010521                                                   | SHEET #:                                           | OF 1                                   | SCALE: 1.1                                                       |