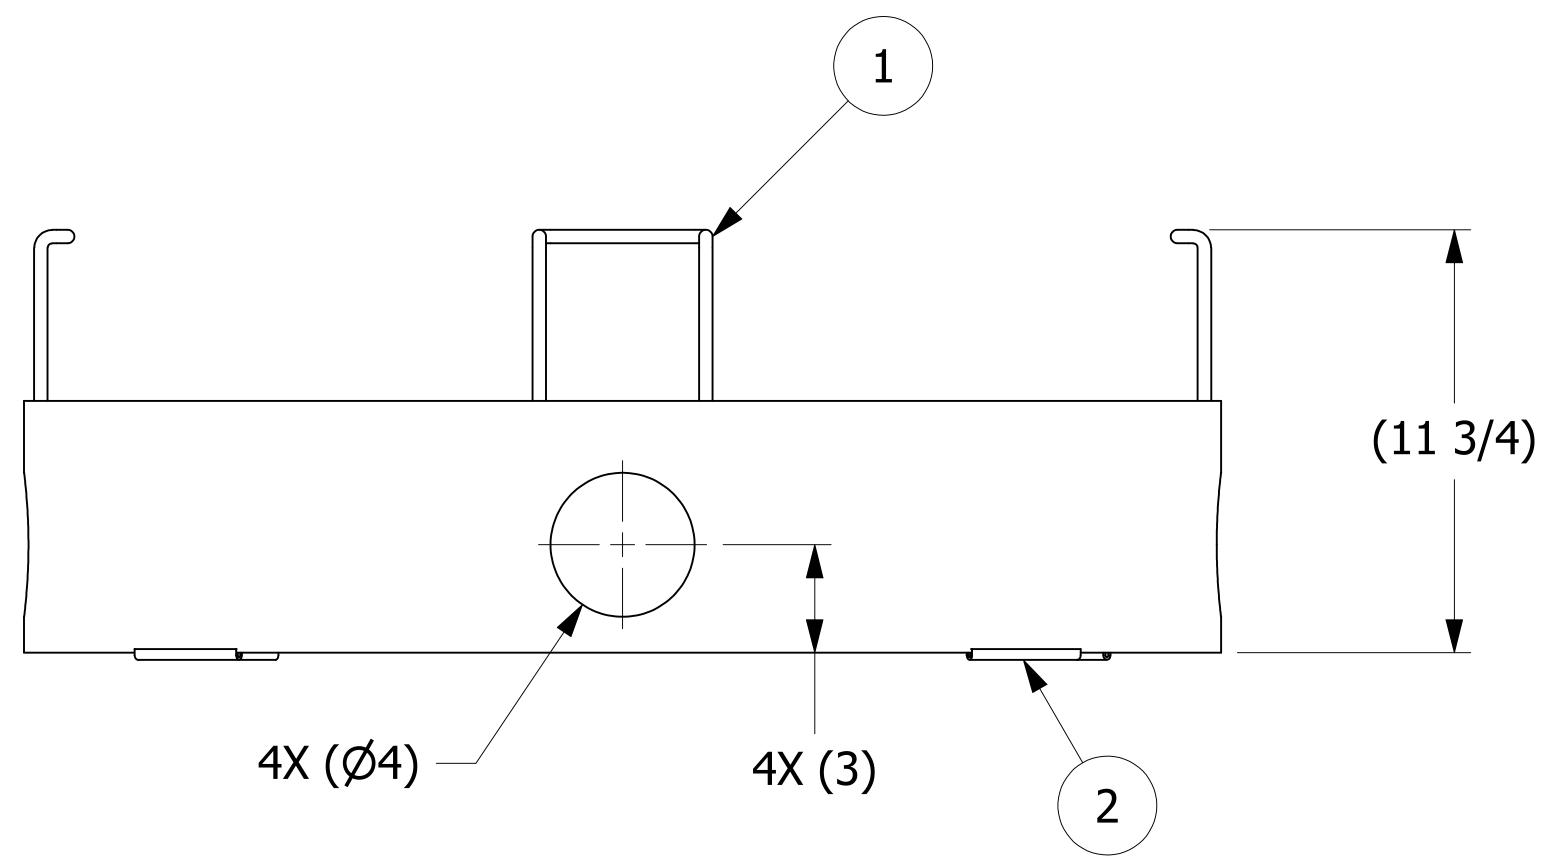

## NOTES:

- 1. APPLY LABEL ON INSIDE OF RING, DO NOT PLACE OVER HOLE.
- 2. GLUE EDGE TRIM TO RING.
- 3. FITS ON UTLX 92450.

|     | 3                 | 2            |       | <u>T</u> |
|-----|-------------------|--------------|-------|----------|
| NO. | PART NAME         | PART#        | REQ'D | MATERIAL |
| 1   | SECURITY RING 20" | MB20PR102SNL | 1     | 304 SS   |
| 2   | EDGE TRIM 1/8"    | A21066       | 4     | NEOPRENE |
| 3   | LABEL (NOT SHOWN) | MBPRLBL      | 1     | VINYL    |
|     |                   |              |       |          |