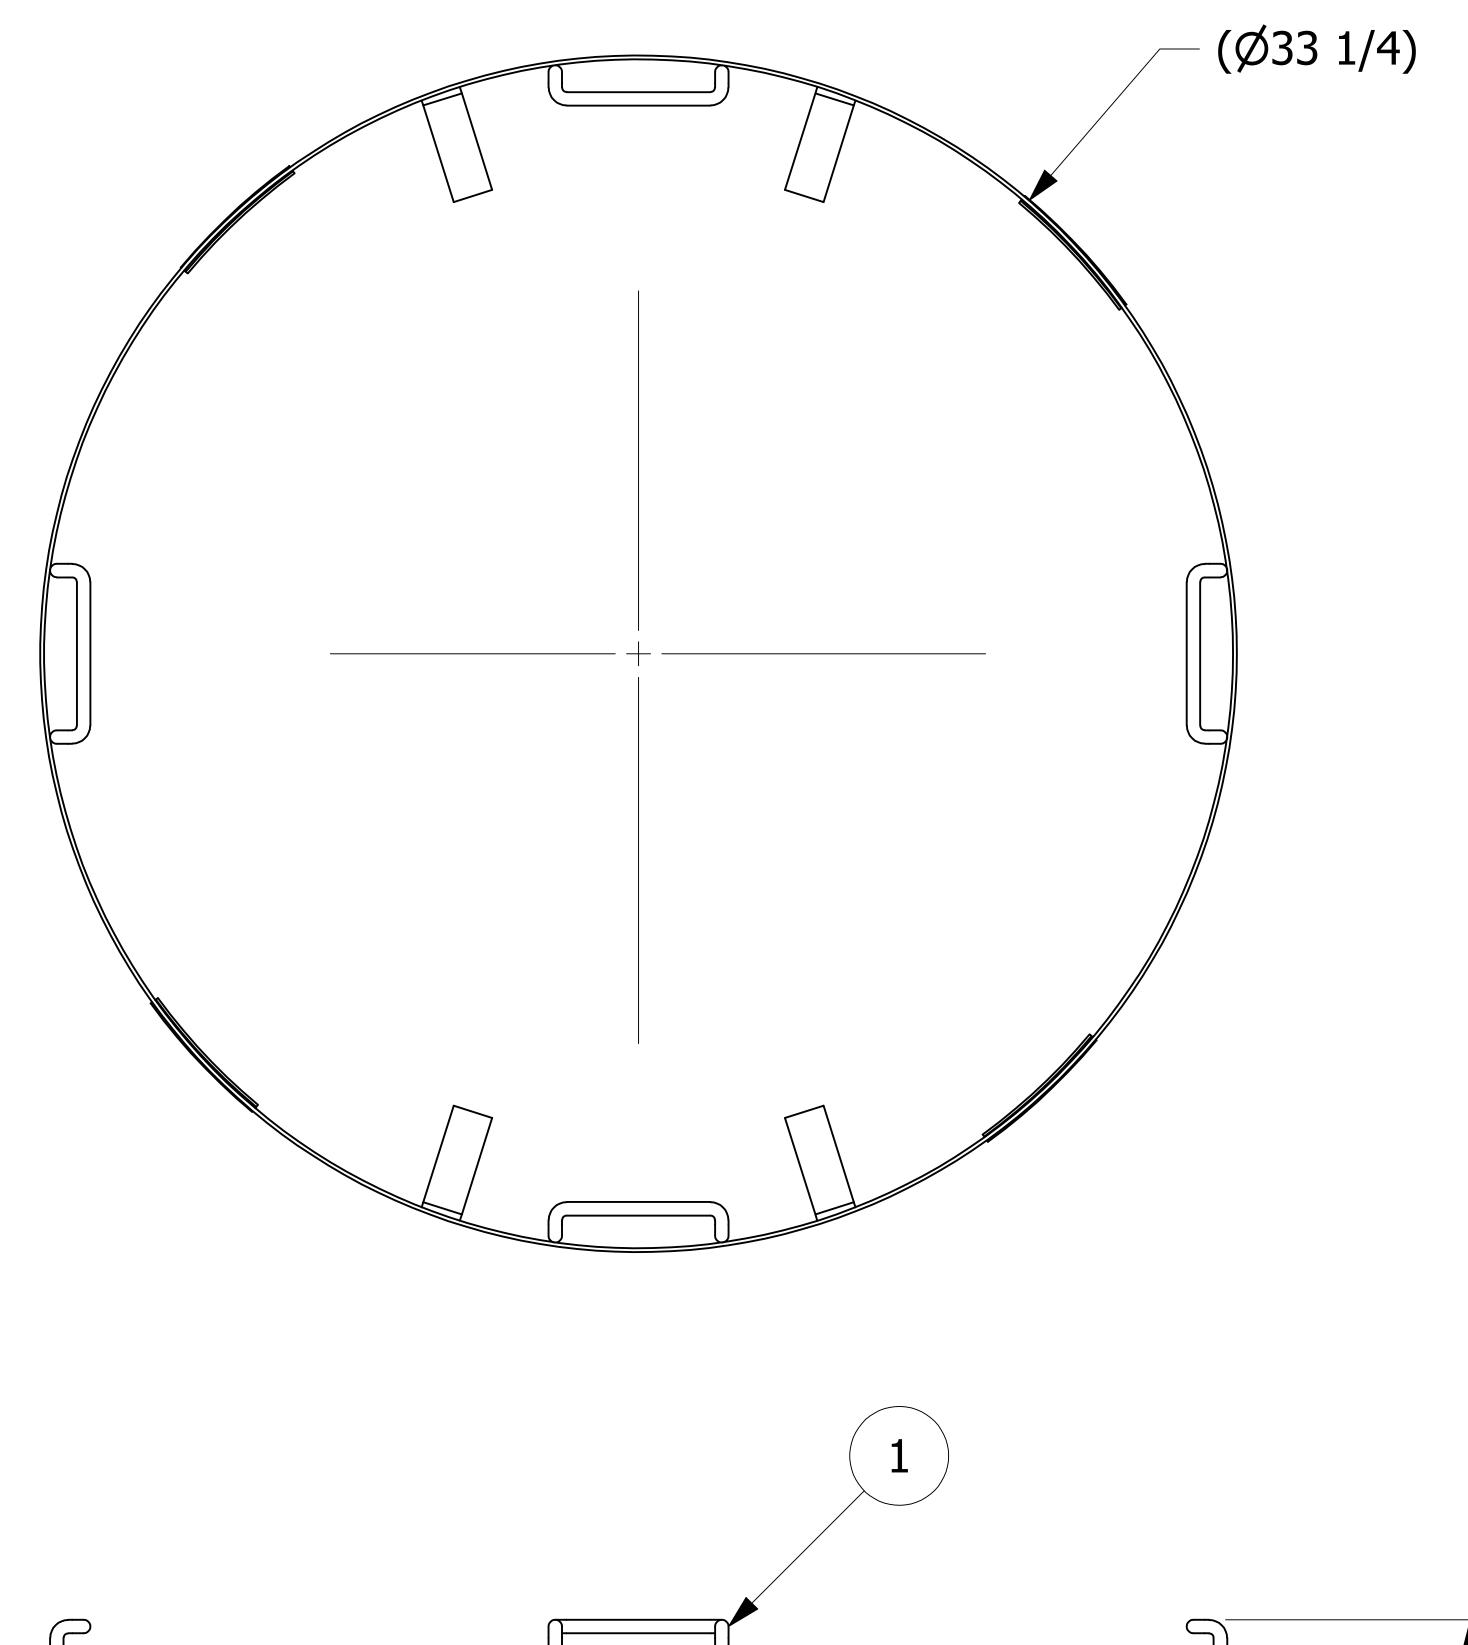

## NOTES:

- 1. APPLY LABEL ON INSIDE OF RING, DO NOT PLACE OVER HOLE.
- 2. GLUE EDGE TRIM TO RING.
- 3. FITS ON UTLX 92450.

|     | 3                 | 2            |       | <u>T</u> |
|-----|-------------------|--------------|-------|----------|
| NO. | PART NAME         | PART#        | REQ'D | MATERIAL |
| 1   | SECURITY RING 20" | MB20PR102SNL | 1     | 304 SS   |
| 2   | EDGE TRIM 1/8"    | A21066       | 4     | NEOPRENE |
| 3   | LABEL (NOT SHOWN) | MBPRLBL      | 1     | VINYL    |
|     |                   |              |       |          |