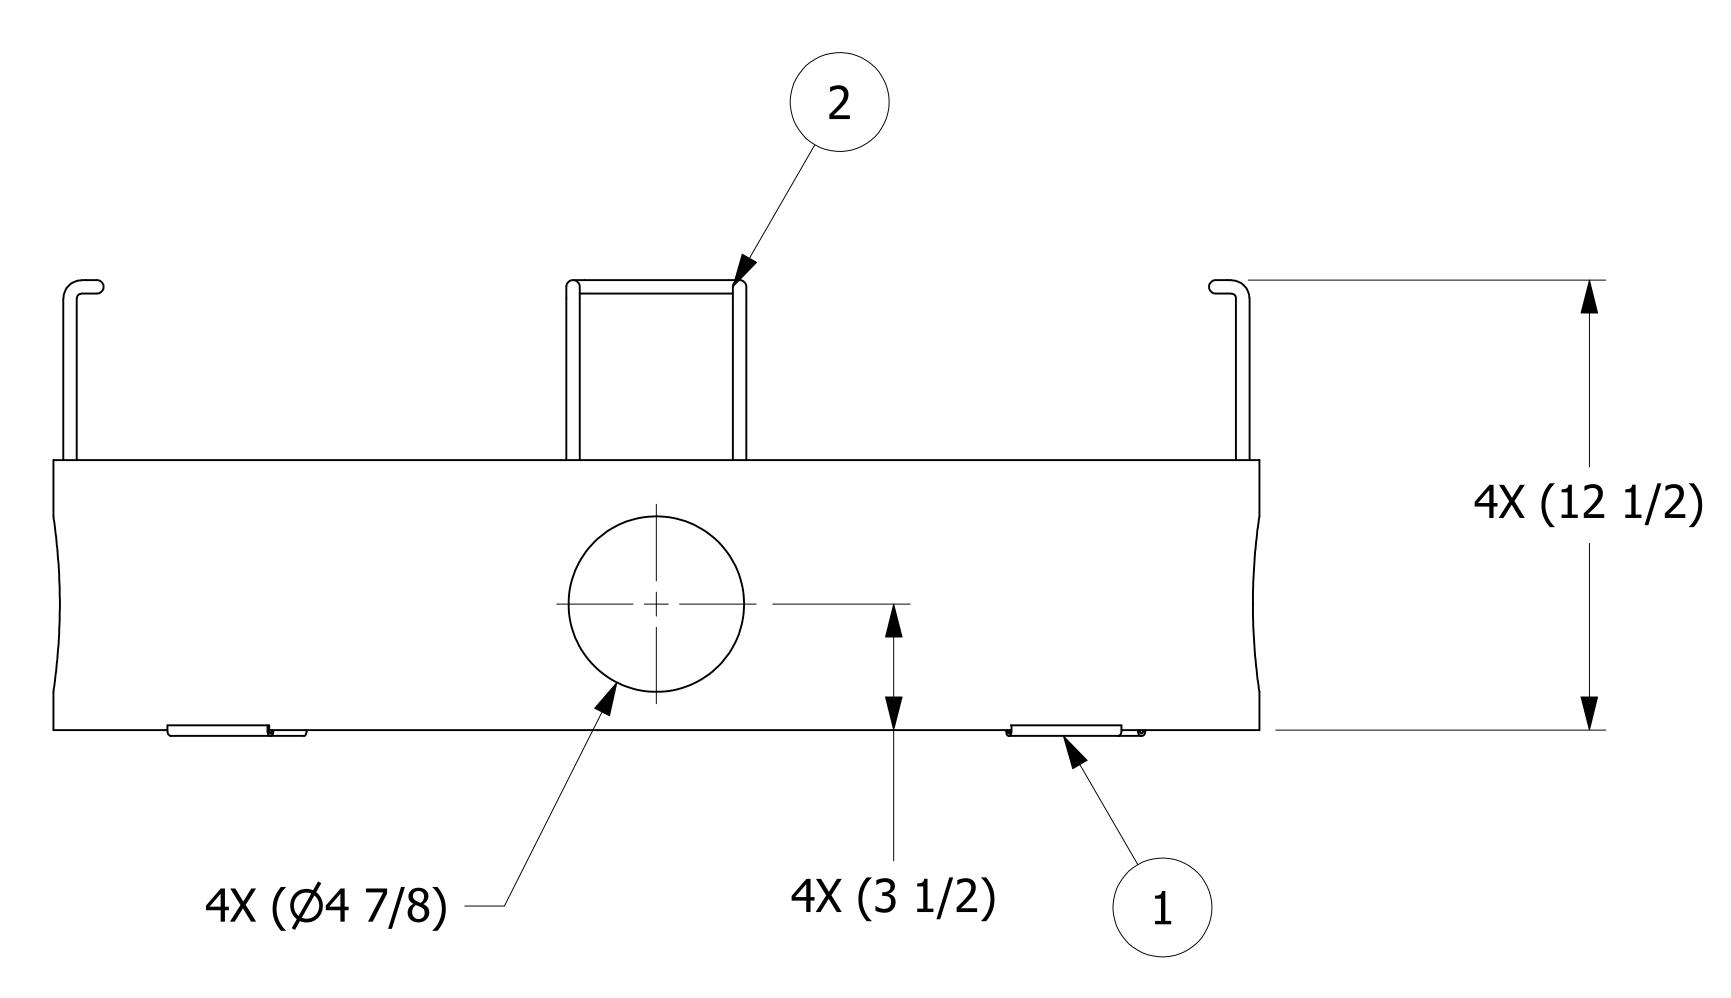

## NOTES:

- 1. APPLY LABEL ON INSIDE OF RING, DO NOT PLACE OVER HOLE.
- 2. GLUE EDGE TRIM TO RING.

| NO. | PART NAME         | PART#        | REQ'D | MATERIAL |
|-----|-------------------|--------------|-------|----------|
| 1   | EDGE TRIM 1/8"    | A21066       | 4     | NEOPRENE |
| 2   | SECURITY RING 20" | MB20PR104SNL | 1     | 304 SS   |
| 3   | LABEL (NOT SHOWN) | MBPRLBL      | 1     | VINYL    |