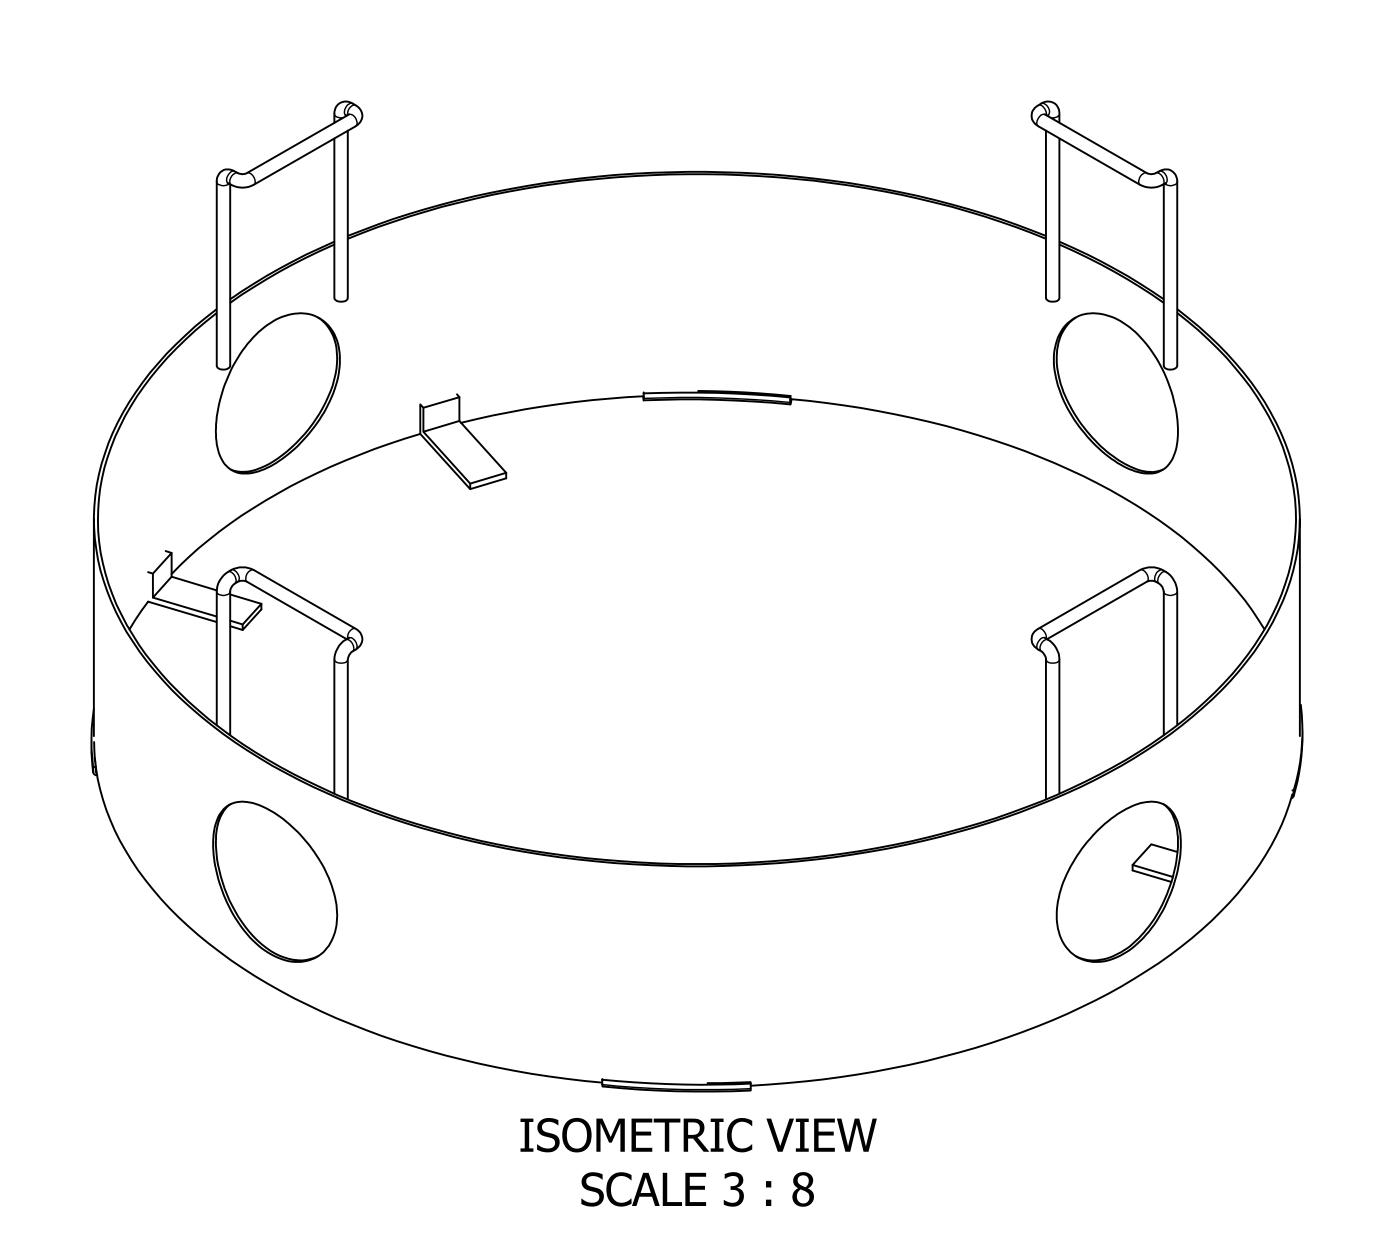

## NOTES:

- 1. APPLY LABEL ON INSIDE OF RING, DO NOT PLACE OVER HOLE.
- 2. GLUE EDGE TRIM TO RING.

| NO. | PART NAME         | PART#        | REQ'D | MATERIAL |
|-----|-------------------|--------------|-------|----------|
| 1   | EDGE TRIM 1/8"    | A21066       | 4     | NEOPRENE |
| 2   | SECURITY RING 20" | MB20PR104SNL | 1     | 304 SS   |
| 3   | LABEL (NOT SHOWN) | MBPRLBL      | 1     | VINYL    |

|                                                 |              |                     | _         |                                               |
|-------------------------------------------------|--------------|---------------------|-----------|-----------------------------------------------|
|                                                 |              |                     |           | A VD 01-10-13 ADDED PART TO NETWORK           |
|                                                 |              |                     |           | REV BY DATE DESCRIPTION                       |
| UNLESS OTHERWISE S DIMENSIONAL TOLE FRACTIONAL: |              | DRAWN BY:           | VD        | SALCO PRODUCTS, INC.                          |
| I IVACITONAL.                                   | •            | CHECKED BY:         | WRB       |                                               |
| X.XX:                                           | ±.03         | CHECKED BY:         | VVKD      | PART NAME:                                    |
| X.XXX:                                          | ±.015        |                     |           | SECURITY RING 20"                             |
| /\://\/\·                                       | <b>T.013</b> | PROTOTYPE BY:       | VD        |                                               |
| ANGULAR:                                        | ±1°          |                     |           |                                               |
| DEBURR ALL SHARP                                | EDGES.       | PROTOTYPE           | 1/10/2013 | MATERIAL: CEE DONA                            |
| ALL MACHINED SURF                               |              | DATE:               | _,,       | SEE BOM                                       |
| HAVE A 125 RMS FINI:<br>NOTED OTHERV            |              | APPROVED FOR        |           | PROJECT #: 080922D SHEET #: 1 OF 1 SCALE: 3:8 |
| THIRD ANGLE PROJ                                |              | PRODUCTION BY:      |           | DRAWING #: PART #:                            |
|                                                 |              | PRODUCTION<br>DATE: |           | EE35085 MB20PR104S                            |