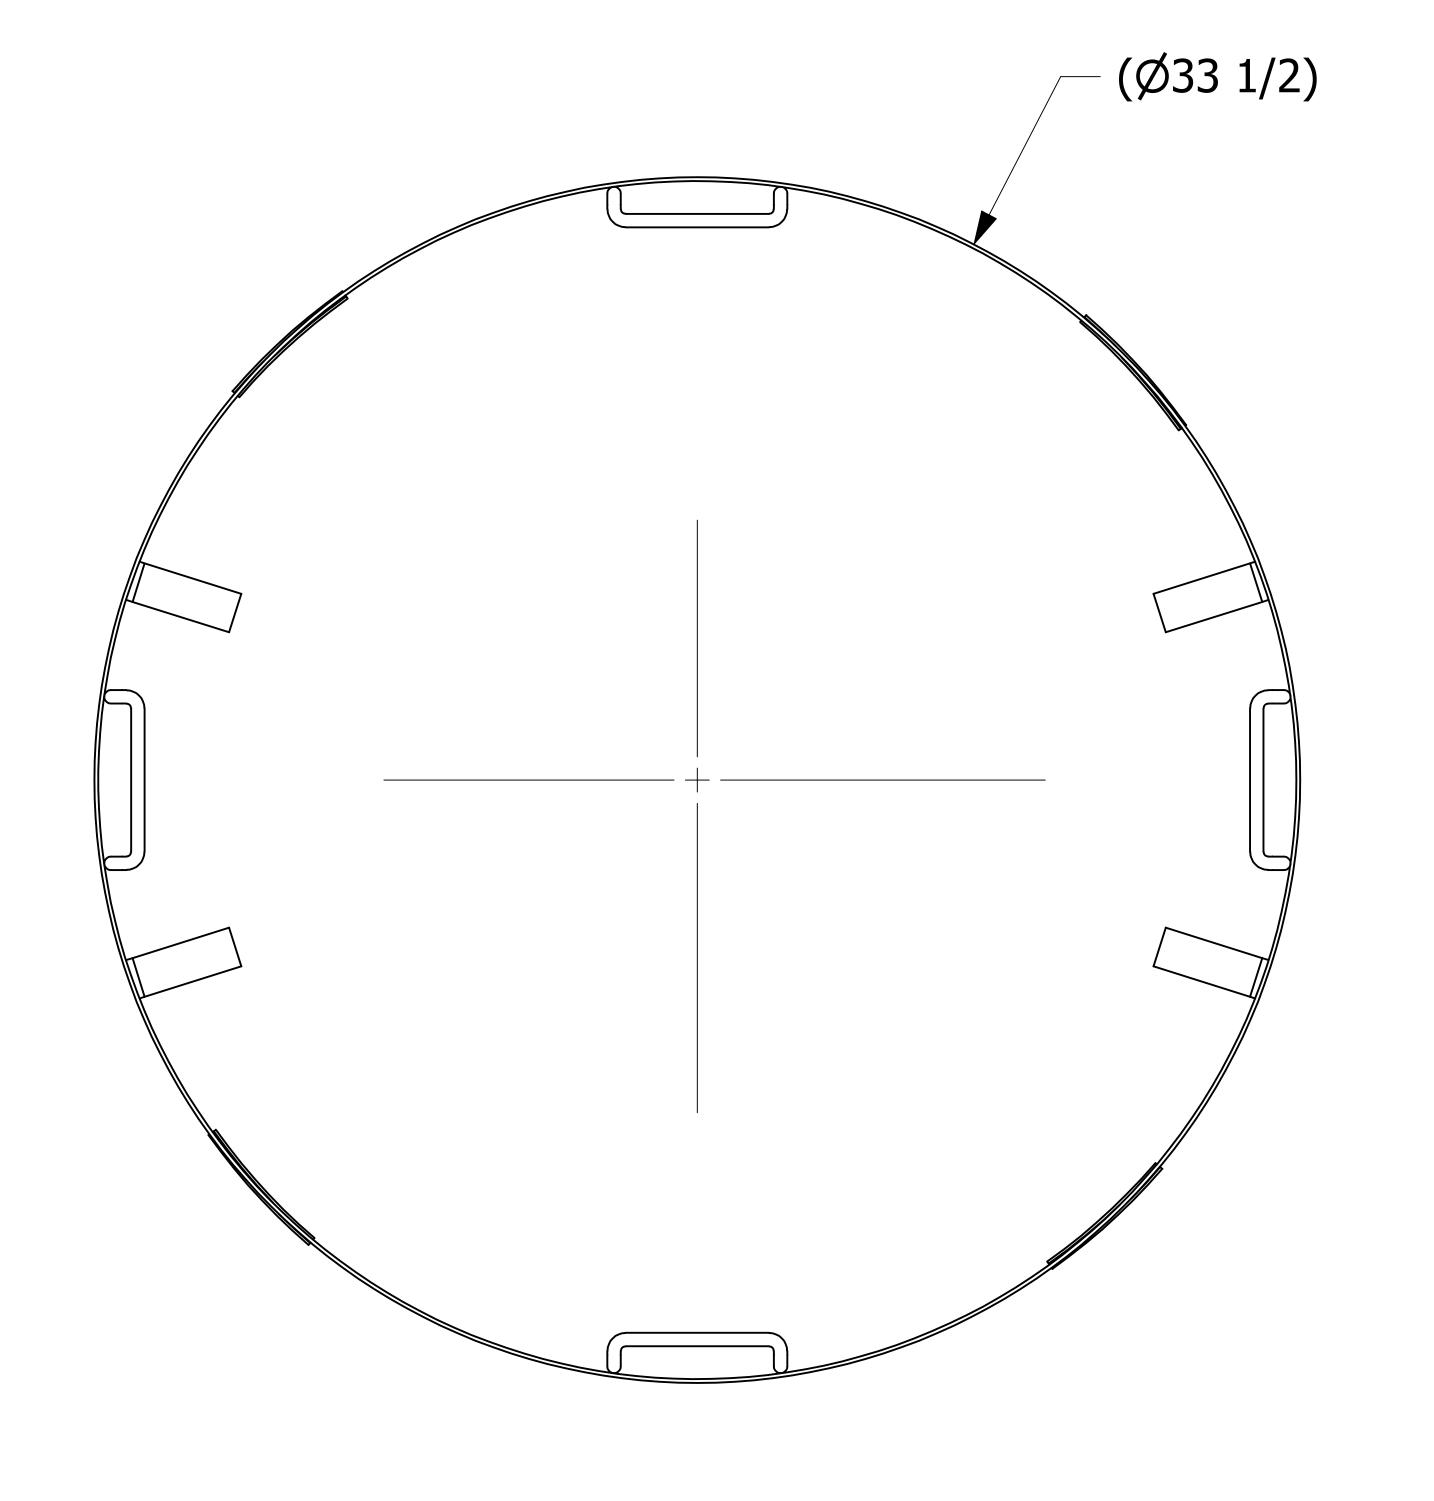

## NOTES:

- 1. APPLY LABEL ON INSIDE OF RING, DO NOT PLACE OVER HOLE.
- 2. GLUE EDGE TRIM TO RING.

| NO. | PART NAME         | PART#        | REQ'D | MATERIAL |
|-----|-------------------|--------------|-------|----------|
| 1   | EDGE TRIM 1/8"    | A21066       | 4     | NEOPRENE |
| 2   | SECURITY RING 20" | MB20PR104SNL | 1     | 304 SS   |
| 3   | LABEL (NOT SHOWN) | MBPRLBL      | 1     | VINYL    |