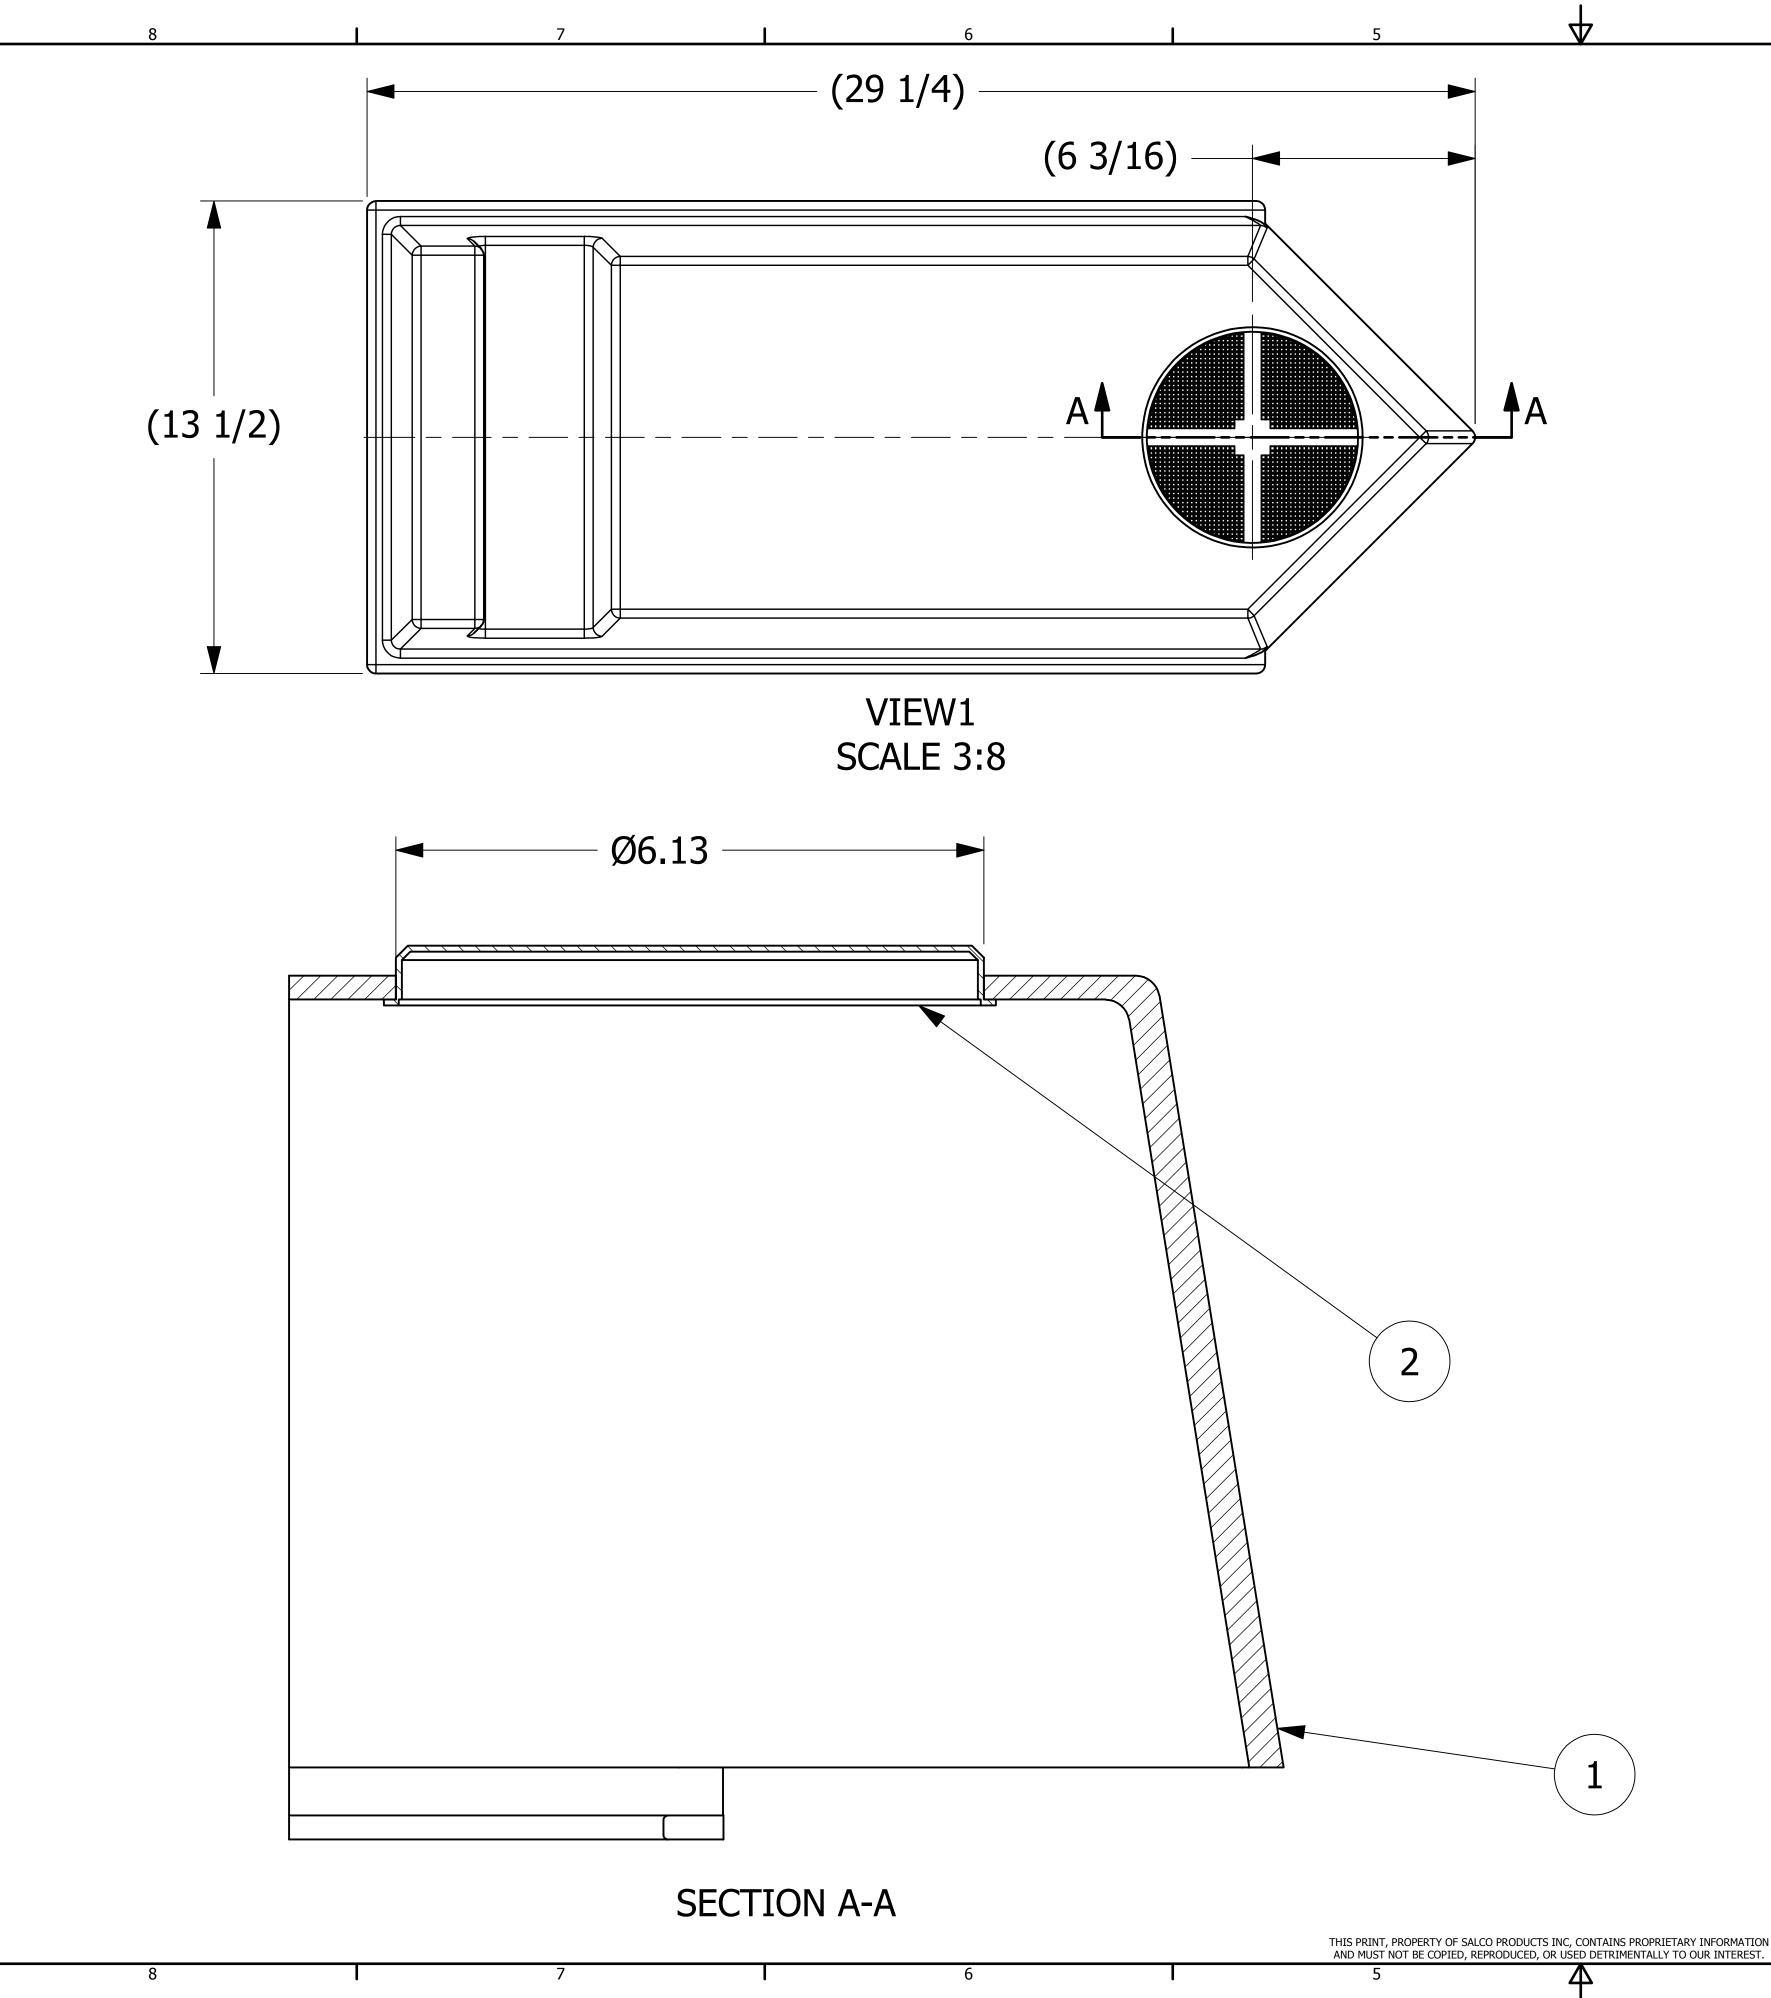

 $\Rightarrow$ 

|     | 3                    |  |  |
|-----|----------------------|--|--|
| NO. | PART NAME            |  |  |
| 1   | CONTAINMENT TRAY     |  |  |
| 2   | KLEAN SEAL NOZZLE 6' |  |  |
|     |                      |  |  |