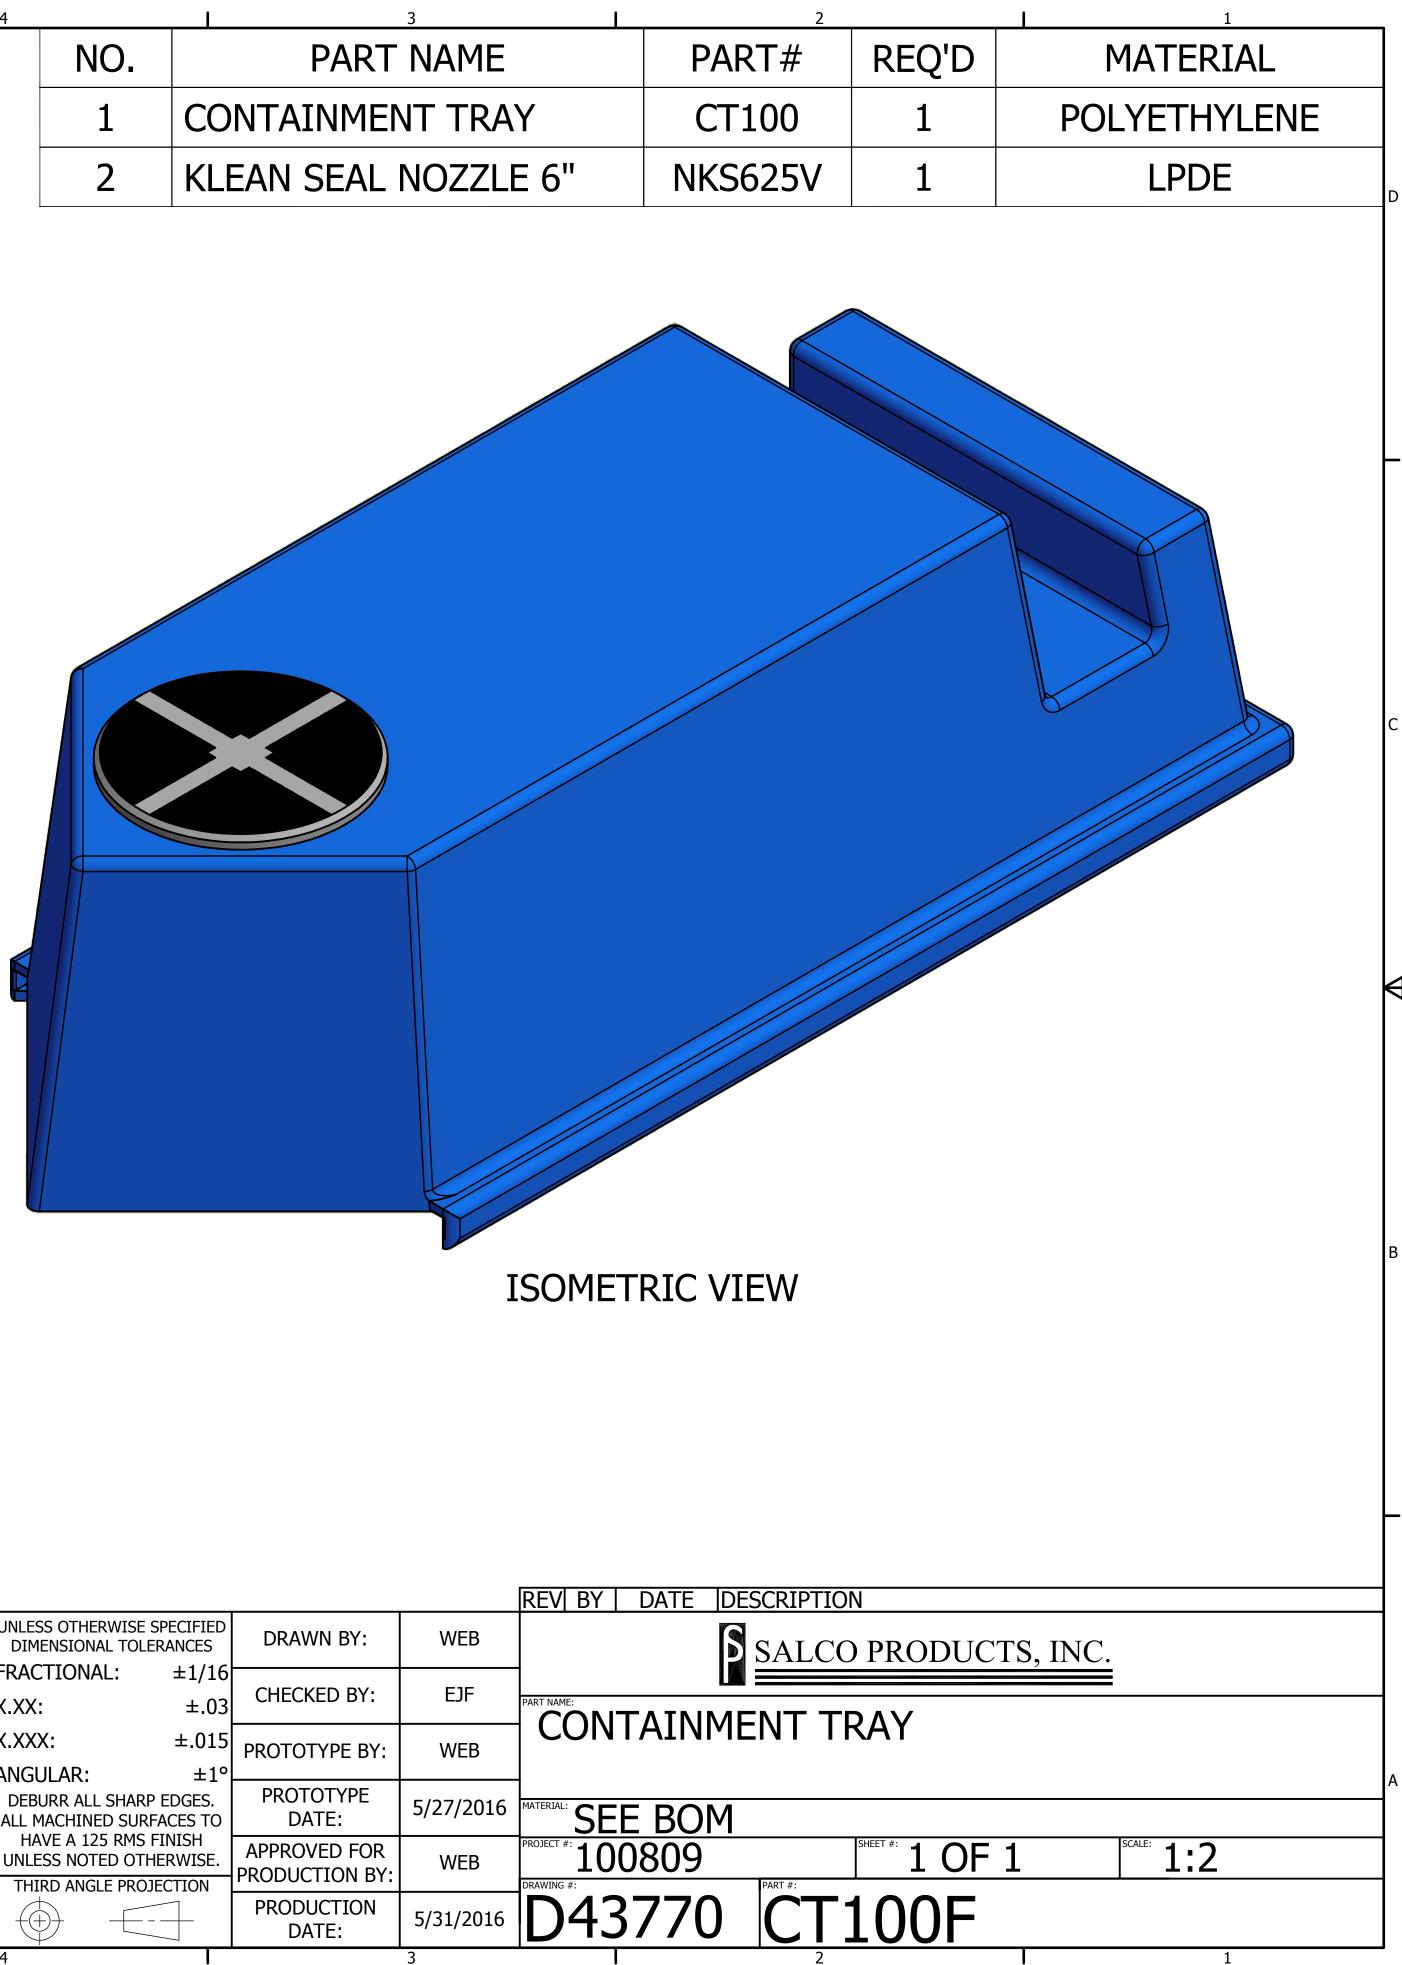

 $\Rightarrow$ 

|     | 3                    |  |  |
|-----|----------------------|--|--|
| NO. | PART NAME            |  |  |
| 1   | CONTAINMENT TRAY     |  |  |
| 2   | KLEAN SEAL NOZZLE 6' |  |  |
|     |                      |  |  |

|          |                                                                            |     |                                |           | REV        |
|----------|----------------------------------------------------------------------------|-----|--------------------------------|-----------|------------|
|          | UNLESS OTHERWISE SPECI<br>DIMENSIONAL TOLERANC                             |     | DRAWN BY:                      | WEB       |            |
|          | FRACTIONAL: ±1                                                             | /16 |                                |           |            |
|          | X.XX: ±                                                                    | .03 | CHECKED BY:                    | EJF       | PART NAME: |
|          | X.XXX: ±.                                                                  | 015 | PROTOTYPE BY:                  | WEB       |            |
|          | ANGULAR:                                                                   | ±1° |                                |           | 4          |
|          | DEBURR ALL SHARP EDG<br>ALL MACHINED SURFACES                              | ТО  | PROTOTYPE<br>DATE:             | 5/27/2016 | MATERIAL:  |
|          | HAVE A 125 RMS FINISH<br>UNLESS NOTED OTHERWISE.<br>THIRD ANGLE PROJECTION |     | APPROVED FOR<br>PRODUCTION BY: | WEB       | PROJECT #: |
|          |                                                                            |     |                                |           | DRAWING #: |
| ON<br>T. |                                                                            |     | PRODUCTION<br>DATE:            | 5/31/2016 | D'         |
|          | Λ                                                                          |     | -                              | 2         | <u>6</u>   |