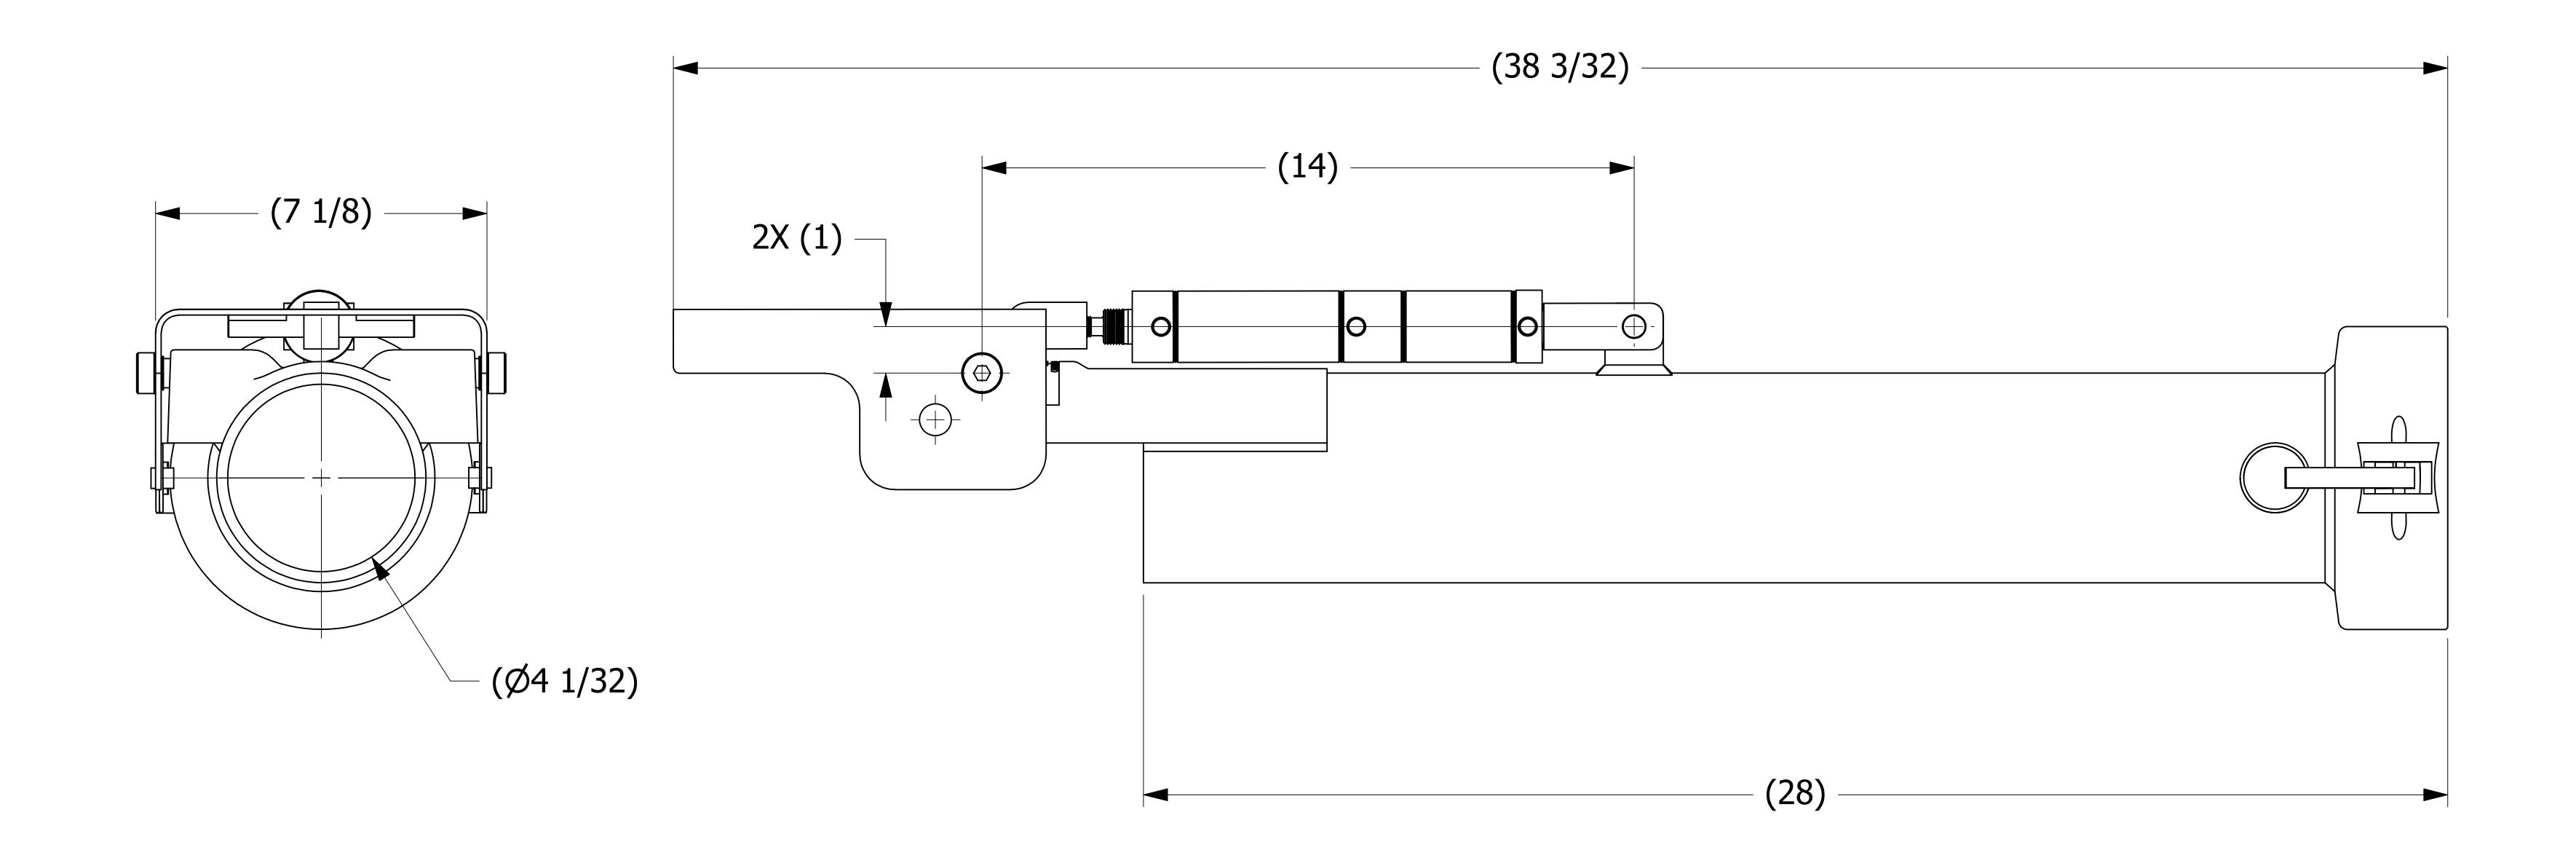

NOTE: APPROXIMATE WEIGHT IS 15 LBS.

|                                                                     |                            |           | A WEB 8-19-14 RELEASED FOR PRODUCTION |
|---------------------------------------------------------------------|----------------------------|-----------|---------------------------------------|
|                                                                     |                            |           | REV BY DATE DESCRIPTION               |
| UNLESS OTHERWISE SPECIFIED DIMENSIONAL TOLERANCES FRACTIONAL: ±1/16 | DRAWN BY:                  | WEB       | SALCO PRODUCTS, INC.                  |
| ·                                                                   | CHECKED BY:                | WRB       | PART NAME:                            |
|                                                                     |                            |           | LOAD DIVERTER 5" X 4"                 |
| $X.XXX:$ $\pm .015$                                                 | PROTOTYPE BY:              | WEB       |                                       |
| ANGULAR: ±1°                                                        |                            |           |                                       |
| DEBURR ALL SHARP EDGES. ALL MACHINED SURFACES TO                    | PROTOTYPE<br>DATE:         | 8/4/2014  | SEE BOM                               |
| PR                                                                  | APPROVED FOR RODUCTION BY: | WEB       | R1407311 SHEET #: 2 OF 2 SCALE: 3:4   |
| THIRD ANGLE PROJECTION                                              | 1000011011 011             |           | DRAWING #: PART #:                    |
|                                                                     | PRODUCTION DATE:           | 8/19/2014 | E39678 LD543PMP2A                     |