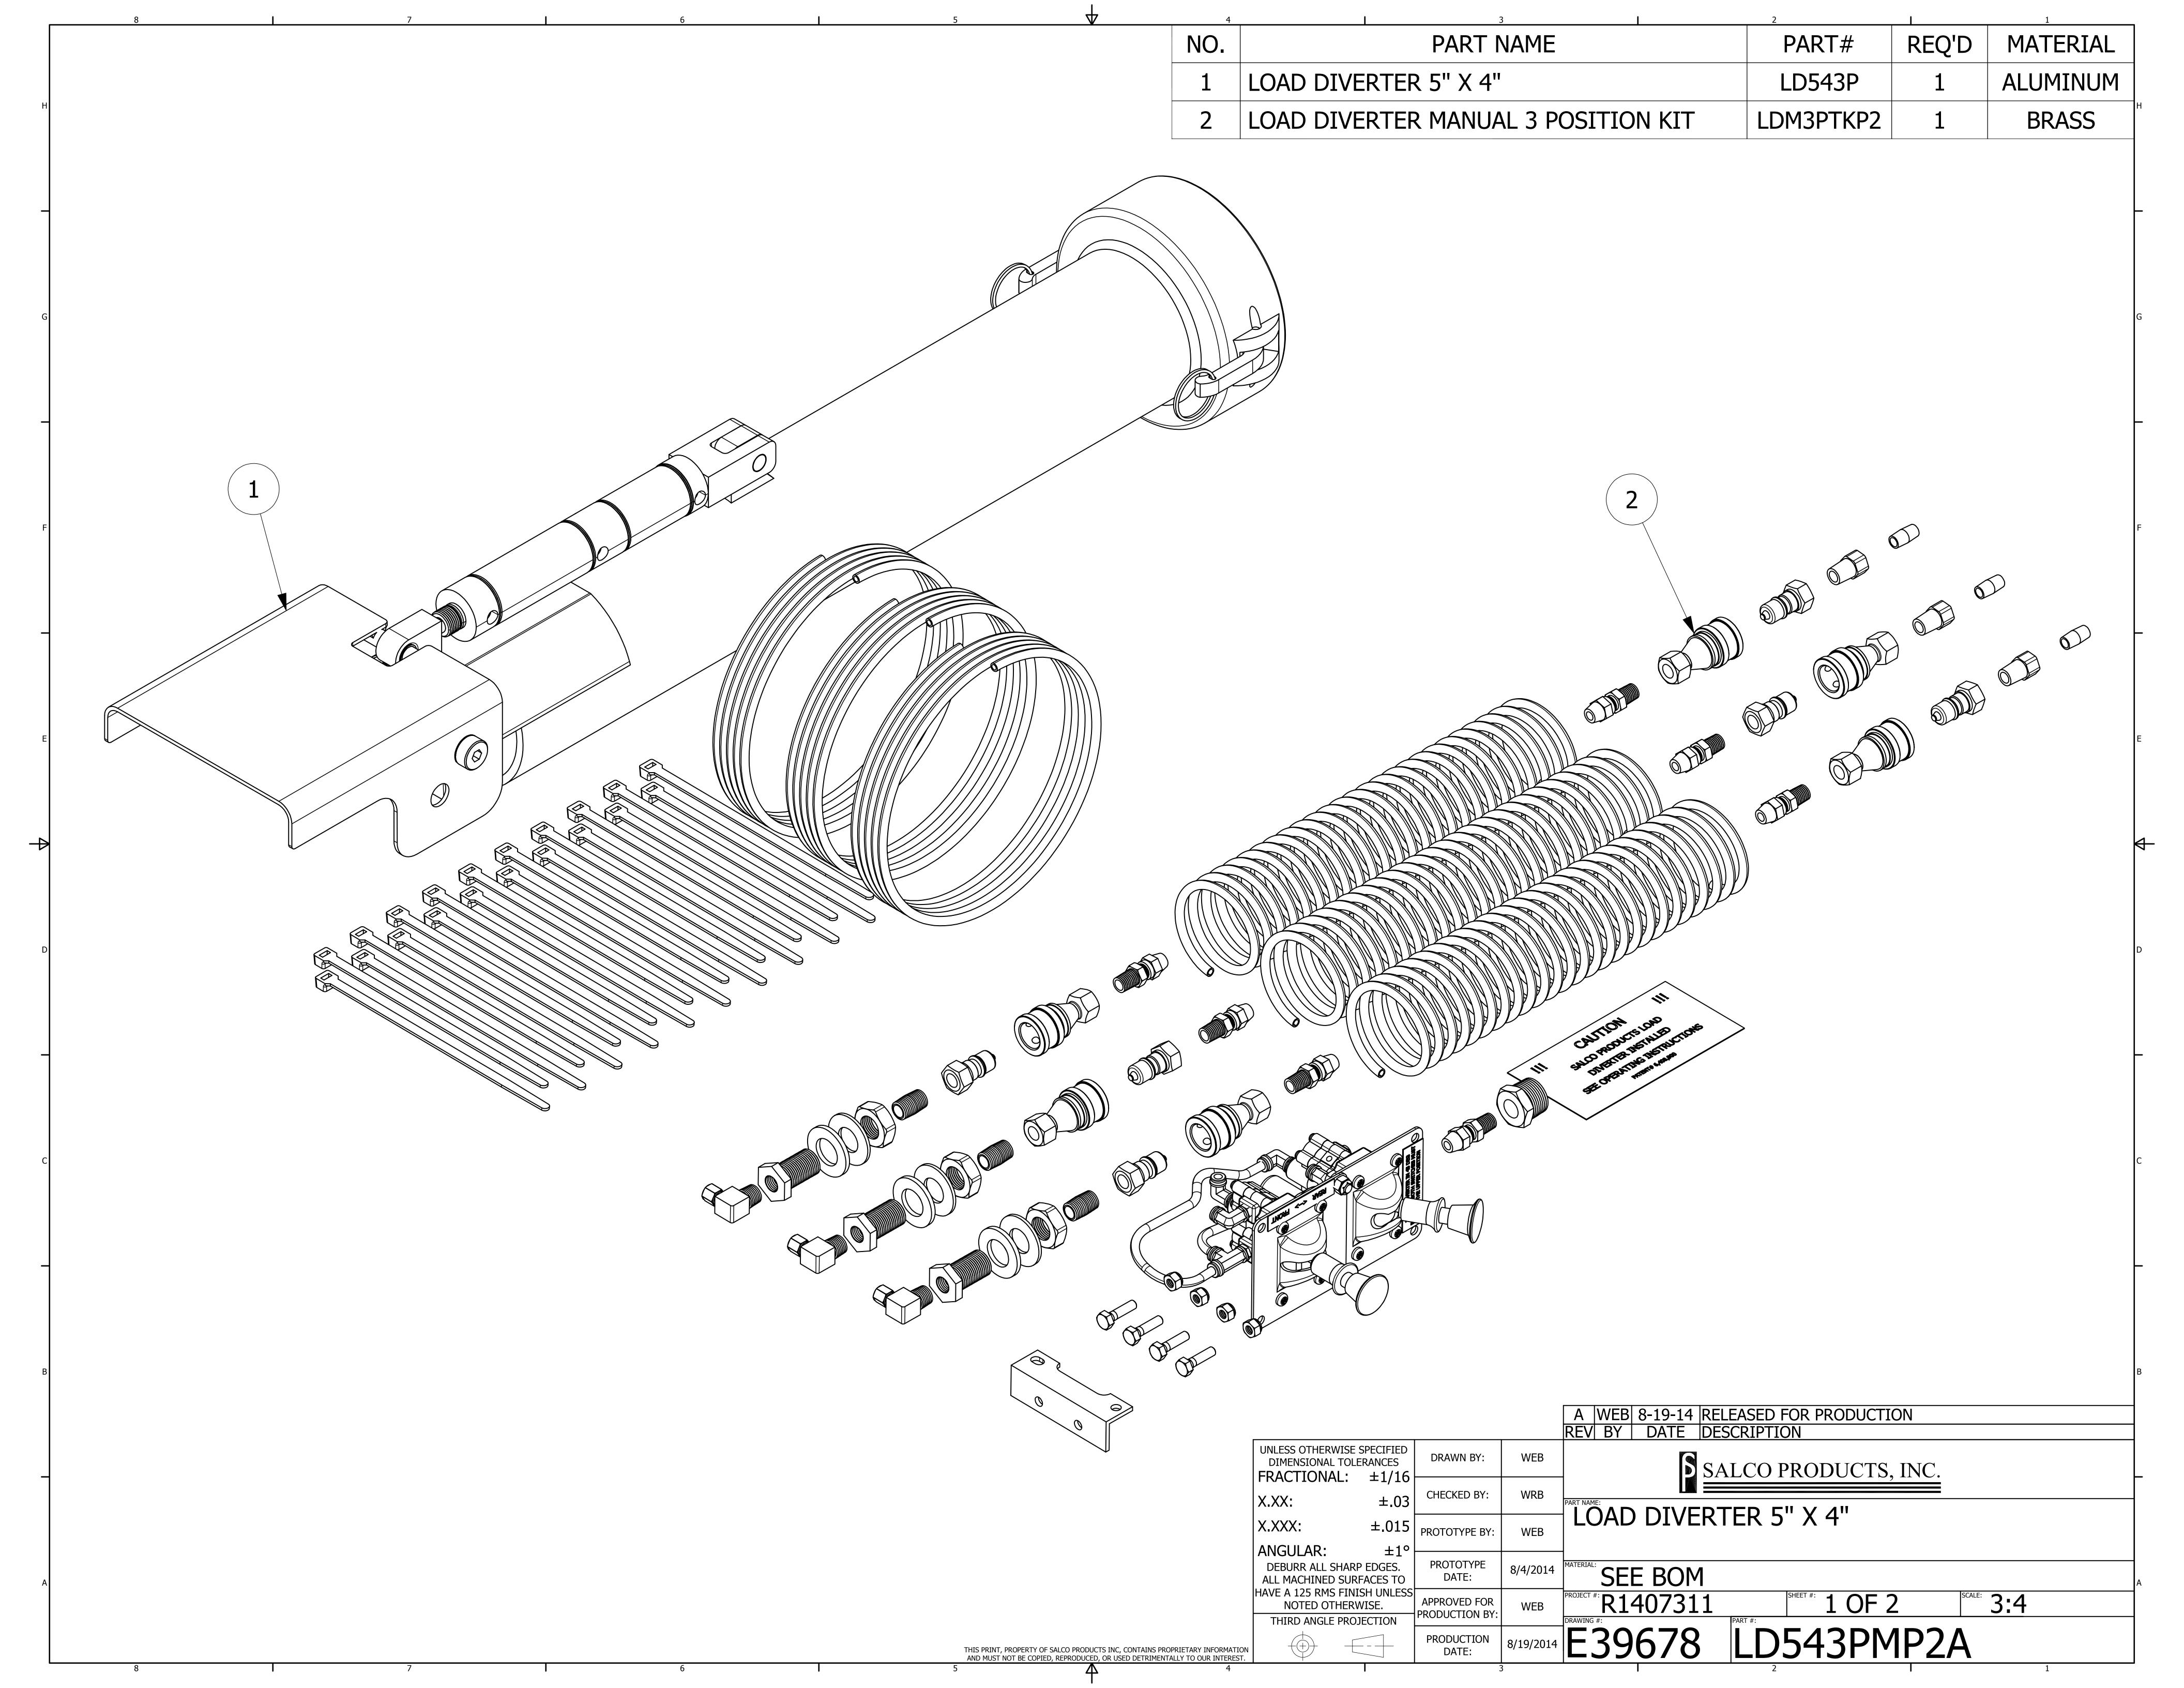

NOTE: APPROXIMATE WEIGHT IS 15 LBS.

|                                                                     |                            |           | A WEB 8-19-14 RELEASED FOR PRODUCTION |
|---------------------------------------------------------------------|----------------------------|-----------|---------------------------------------|
|                                                                     |                            |           | REV BY DATE DESCRIPTION               |
| UNLESS OTHERWISE SPECIFIED DIMENSIONAL TOLERANCES FRACTIONAL: ±1/16 | DRAWN BY:                  | WEB       | SALCO PRODUCTS, INC.                  |
| ·                                                                   | CHECKED BY:                | WRB       | PART NAME:                            |
|                                                                     |                            |           | LOAD DIVERTER 5" X 4"                 |
| $X.XXX:$ $\pm .015$                                                 | PROTOTYPE BY:              | WEB       |                                       |
| ANGULAR: ±1°                                                        |                            |           |                                       |
| DEBURR ALL SHARP EDGES. ALL MACHINED SURFACES TO                    | PROTOTYPE<br>DATE:         | 8/4/2014  | SEE BOM                               |
| PR                                                                  | APPROVED FOR RODUCTION BY: | WEB       | R1407311 SHEET #: 2 OF 2 SCALE: 3:4   |
| THIRD ANGLE PROJECTION                                              | 1000011011 011             |           | DRAWING #: PART #:                    |
|                                                                     | PRODUCTION DATE:           | 8/19/2014 | E39678 LD543PMP2A                     |