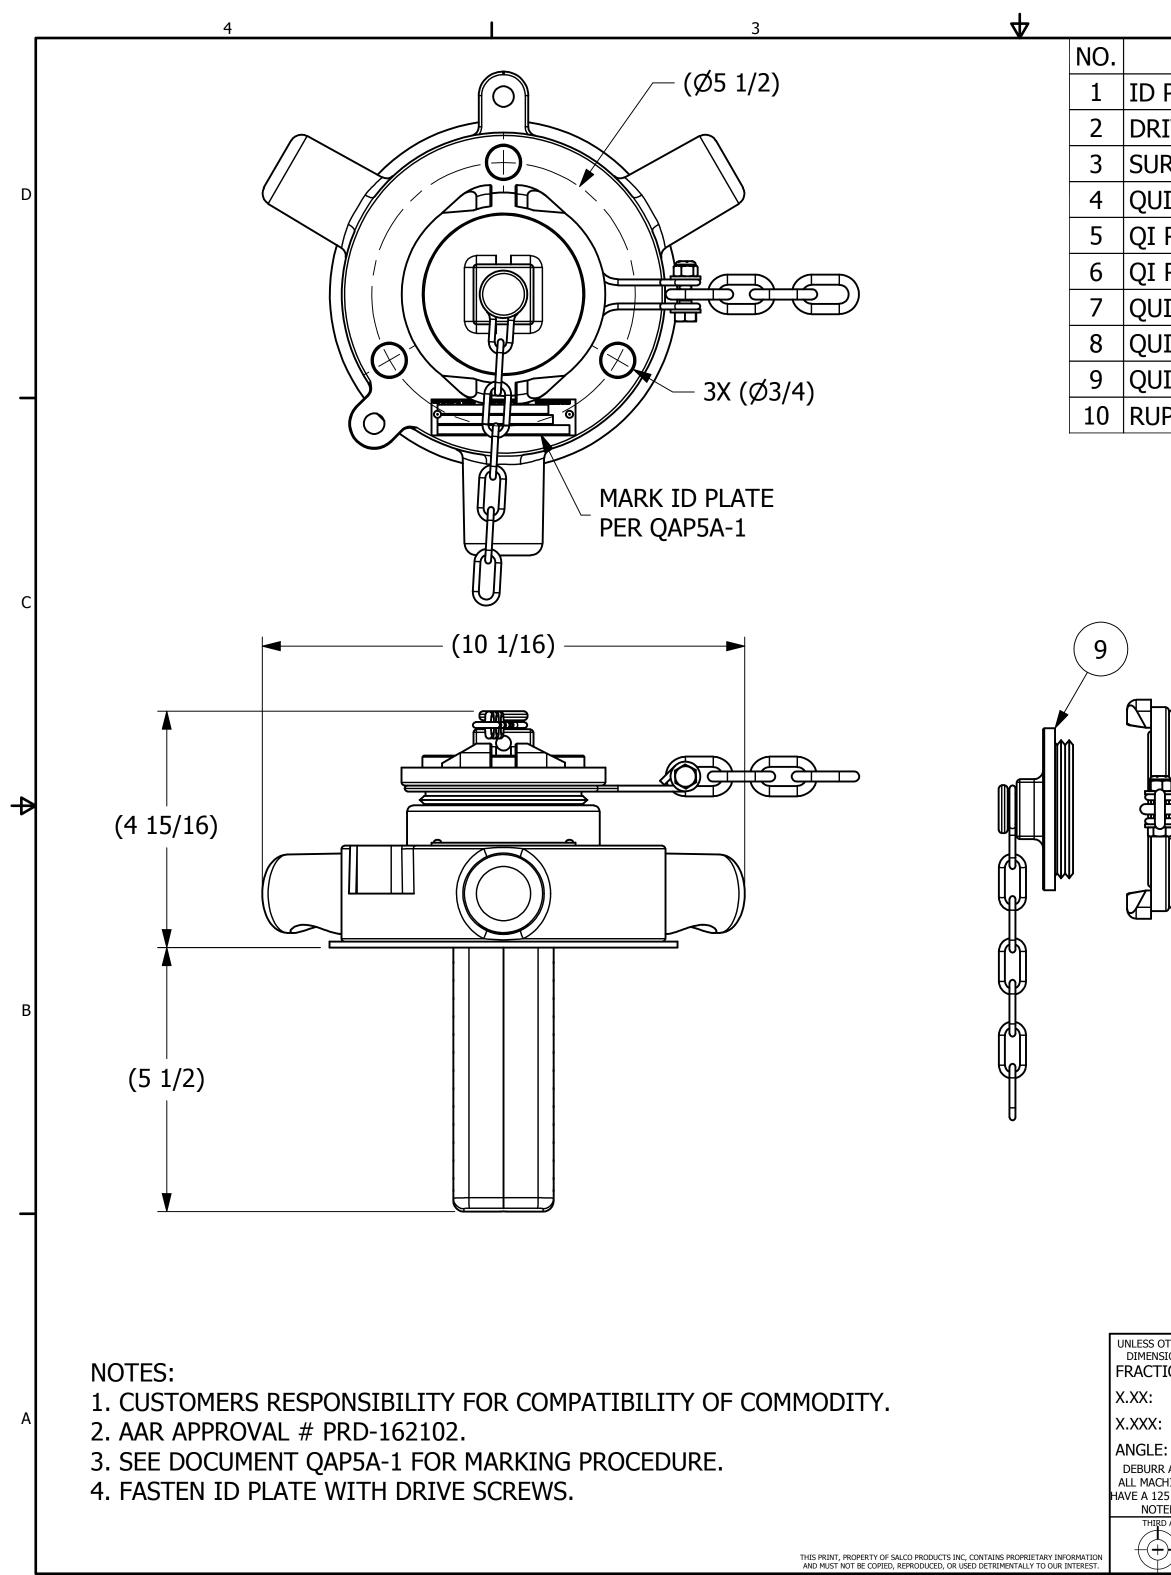

| 2                                                                            |                | 1                                                                             |            |         | 1              |          |
|------------------------------------------------------------------------------|----------------|-------------------------------------------------------------------------------|------------|---------|----------------|----------|
| PART NAME                                                                    |                | PA                                                                            | RT#        | REQ'D   | MATERIAL       | ]        |
| O PLATE 3" X 3/4" A15152 .5 ALUMINUM                                         |                |                                                                               |            |         |                |          |
| RIVE SCREW TYPE U #2 X                                                       | DR             | 218                                                                           | 2          | 18-8 SS |                |          |
| URGE PROTECTOR                                                               | DSP3           | 313556                                                                        | 1          | 316L SS |                |          |
| UICK INSPECT FLANGE GASKET                                                   |                |                                                                               | 5029       | 1       | BLACK PC EPDM  | D        |
| I RETAINER GASKET                                                            |                | QI26                                                                          | 51G29      | 1       | BLACK PC EPDM  |          |
| I RUPTURE DISK GASKET                                                        |                | QI261                                                                         | .RDG29     | 1       | BLACK PC EPDM  |          |
| UICK INSPECT BODY                                                            |                | QI26                                                                          | 51S6B      | 1       | 316 SS         |          |
| UICK INSPECT RETAINER                                                        | DISC           |                                                                               | S6RDSA     | 1       | 316 SS         |          |
| UICK INSPECT CAP ASSEM                                                       | QI261          | LS6TCA                                                                        | 1          | 316 SS  |                |          |
| UPTURE DISK (SOLD SEPA                                                       | RATELY)        |                                                                               |            |         |                |          |
| AR APPROVAL # WAS SRD-063000; ADDED                                          |                |                                                                               |            |         |                |          |
|                                                                              | 7-14-15        | 2-9-17 A15152, DR218; UPDATED VIEWS, NOTES<br>7-14-15 RELEASED FOR PRODUCTION |            |         |                |          |
|                                                                              | A JG<br>REV BY | 7-14-15<br>DATE                                                               | DESCRIPTIC |         |                | 1        |
| SS OTHERWISE SPECIFIED<br>ENSIONAL TOLERANCES DRAWN BY: JG<br>CTIONAL: ±1/16 |                | <b>B</b> SA                                                                   | LCO PRO    | DUCTS,  | INC.           |          |
| 4: ±.03 CHECKED BY: CHL                                                      |                |                                                                               |            | ·////   |                | <b> </b> |
| X: ±.015 PROTOTYPE BY: JG                                                    |                | INSPEC                                                                        | CT SAFET   | Y VENI  |                | A        |
| LE: ±1°<br>URR ALL SHARP EDGES.<br>MACHINED SURFACES TO DATE: 6/8/2015       | MATERIAL: SEE  |                                                                               |            |         |                | -        |
| A 125 RMS FINISH UNLESS<br>NOTED OTHERWISE. APPROVED FOR CHL                 | PROJECT #: R15 | <u>во</u> м<br>06051                                                          | SHEET #: 1 | OF 1    | SCALE: 1:2     | 1        |
| PRODUCTION 7/14/2015                                                         |                | P                                                                             | ART #:     | LS629   |                | 1        |
| DATE: 7/11/2013                                                              |                | <u>ין די</u><br>ו                                                             | YIZU.      |         | <u>ノハ</u><br>1 | J        |
|                                                                              |                |                                                                               |            |         |                |          |