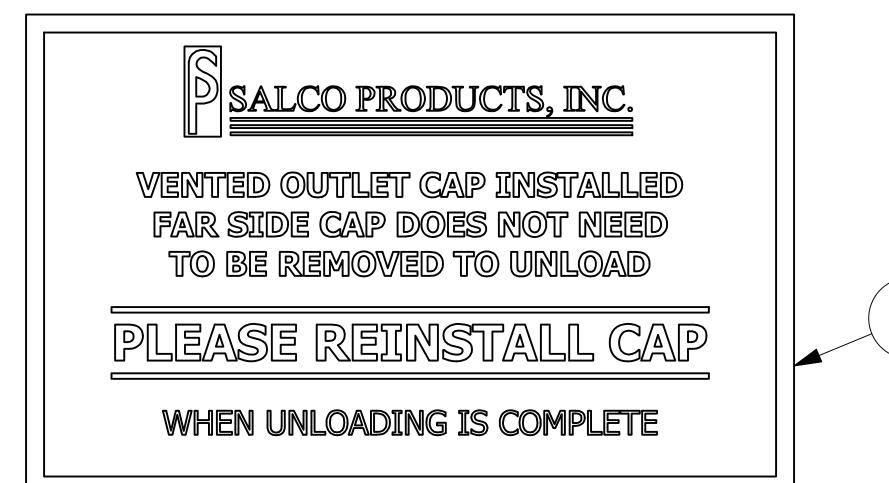

- 3. APPLY DECAL D51226 TO CAR ABOVE GATE. 4. CUSTOMER TO APPLY 2-3 DROPS OF LOCTITE THREADLOCKER OF QUICK LINK A51373.
- NOTES:

A

 $\Rightarrow$ 

- TO SHIP LOOSE. DO NOT ASSEMBLE.
- 1. CAP TO BE USED WITH NOZZLE GASKET ONG1115 (SOLD SEPAR 2. VOCHDW35 HARDWARE KIT AND A51373 THREADED QUICK LI