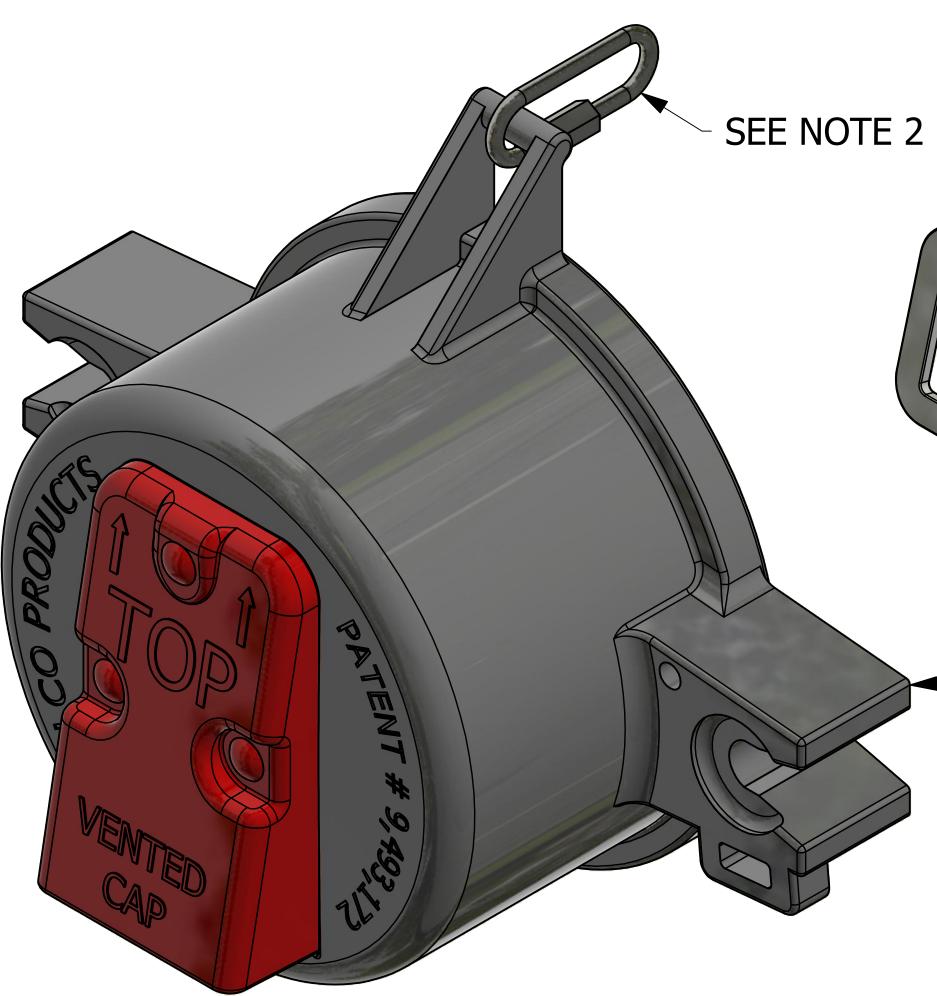

- 3. APPLY DECAL D51226 TO CAR ABOVE GATE. 4. CUSTOMER TO APPLY 2-3 DROPS OF LOCTITE THREADLOCKER OF QUICK LINK A51373.
- NOTES:

A

 $\Rightarrow$ 

- TO SHIP LOOSE. DO NOT ASSEMBLE.
- 1. CAP TO BE USED WITH NOZZLE GASKET ONG1115 (SOLD SEPAR 2. VOCHDW35 HARDWARE KIT AND A51373 THREADED QUICK LI

6

| NO.     PART NAME     PART # REQD     MATERIAL       1     OUTLET CAP DECAL     D51226     1     ADHESIVE BACKED VINYL       2     VENTED OUTLET CAP ASSEMBLY, ARI 5135/5235, 5236 GATE     RP205VOCA     1     ABS/SS       3     BRACKET ASSEMBLY, ARI 5135/5235 GATE     VOCHDW35     1     SS/CS/AL                                                                                                                                                                                                                                                                                                                                                                                                                                                                                                                                                                                                                                                                                                                                                                                                                                                                                                                                                                                                                                                                                                                                                                                                                                                                                                                                                                                                                                                                                                                                                                                                                                                                                                                                             | I      | 5 🗸                    | 4                                                                                                                                 | 3                                                    |          | <b>I</b>                                   | 2     | 1                          |
|-----------------------------------------------------------------------------------------------------------------------------------------------------------------------------------------------------------------------------------------------------------------------------------------------------------------------------------------------------------------------------------------------------------------------------------------------------------------------------------------------------------------------------------------------------------------------------------------------------------------------------------------------------------------------------------------------------------------------------------------------------------------------------------------------------------------------------------------------------------------------------------------------------------------------------------------------------------------------------------------------------------------------------------------------------------------------------------------------------------------------------------------------------------------------------------------------------------------------------------------------------------------------------------------------------------------------------------------------------------------------------------------------------------------------------------------------------------------------------------------------------------------------------------------------------------------------------------------------------------------------------------------------------------------------------------------------------------------------------------------------------------------------------------------------------------------------------------------------------------------------------------------------------------------------------------------------------------------------------------------------------------------------------------------------------|--------|------------------------|-----------------------------------------------------------------------------------------------------------------------------------|------------------------------------------------------|----------|--------------------------------------------|-------|----------------------------|
| 2       VENTED OUTLET CAP ASSEMBLY, ARI 5135/5235 GATE       RP205VOCA       1       ABS/SS         3       BRACKET ASSEMBLY, ARI 5135/5235 GATE       VOCHDW35       1       SS/CS/AL         Image: State S                                                                                             | NC     | P. P/                  | ART NAME                                                                                                                          |                                                      |          | PART#                                      | REQ'D | MATERIAL                   |
| 3     BRACKET ASSEMBLY, ARI 5135/5235 GATE     VOCHDW35     1     SS/CS/AL                                                                                                                                                                                                                                                                                                                                                                                                                                                                                                                                                                                                                                                                                                                                                                                                                                                                                                                                                                                                                                                                                                                                                                                                                                                                                                                                                                                                                                                                                                                                                                                                                                                                                                                                                                                                                                                                                                                                                                          | 1      | OUTLET CAP DECAL       |                                                                                                                                   |                                                      |          | D51226                                     | 1     | ADHESIVE BACKED VINYL      |
| ATELY),       Cof RP205Svoca         263 TO THE THREADS       The THREADS                                                                                                                                                                                                                                                                                                                                                                                                                                                                                                                                                                                                                                                                                                                                                                                                                                                                                                                                                                                                                                                                                                                                                                                                                                                                                                                                                                                                                                                                                                                                                                                                                                                                                                                                                                                                                                                                                                                                                                           | 2      | VENTED OUTLET CAP ASSI | EMBLY, ARI 513                                                                                                                    | 5/5235, 523                                          | 36 gat   | E RP205VOCA                                | 1     | ABS/SS                     |
| ATELY).       KOF RP2055VOCA         263 TO THE THREADS       Image and | 3      | BRACKET ASSEMBLY, ARI  | 5135/5235 GATE                                                                                                                    |                                                      |          | VOCHDW35                                   | 1     | SS/CS/AL                   |
| ATELY).<br>K OF RP205VOCA 263 TO THE THREADS UNLESS OTHERWISE SPECIFIED<br>DIMENSIONAL TOLERANCES<br>FRACTIONAL: ±1/16<br>X.XX: ±.015<br>ANGULAR: ±1°<br>DEBURR ALL SHARP EDGES.<br>ALL MACHINED SUBJECTION<br>UNLESS NOTED OTHERWISE.<br>THIBBAL<br>SEE BOM<br>DEBURR ALL SHARP EDGES.<br>ALL MACHINED SUBJECT TO<br>UNLESS NOTED OTHERWISE.<br>THIBBAL<br>SIZE: D                                                                                                                                                                                                                                                                                                                                                                                                                                                                                                                                                                                                                                                                                                                                                                                                                                                                                                                                                                                                                                                                                                                                                                                                                                                                                                                                                                                                                                                                                                                                                                                                                                                                                 |        |                        | ATENT % 100                                                                                                                       |                                                      |          | B         WEB         5/19/21         UPDA |       |                            |
| K OF RP205VOCA       X.XX: ±.03       PROTOTYPE DATE:       2/1/2021       VENTED OUTLET CAP ASSEMBLY, ARI         ANGULAR: ±1°       APPROVED FOR PRODUCTION BY:       MJW       5135/5235 GATE         263 TO THE THREADS       DEBURR ALL SHARP EDGES. ALL MACHINED SURFACES TO HAVE A 125 RMS FINISH UNLESS NOT DETERMISE.       SIZE:       D       PRODUCTION DETERMISE.         263 TO THE THREADS       SIZE:       D       PRODUCT #: R200707       I OF 1       I OF 1                                                                                                                                                                                                                                                                                                                                                                                                                                                                                                                                                                                                                                                                                                                                                                                                                                                                                                                                                                                                                                                                                                                                                                                                                                                                                                                                                                                                                                                                                                                                                                    | ATELY  | ).                     | DIMENSIONAL TOLERANCES                                                                                                            |                                                      | CHL      |                                            |       | DUCTS, INC.                |
| 263 TO THE THREADS       All MACHINED SURFACES TO<br>HAVE A 125 RMS FINISH<br>UNLESS NOTED OTHERWISE.       DATE:       5/11/2021       SEE DOI*I         VINCESS NOTED OTHERWISE.       DITE:       PROJECT #:       R200707       10F1       111                                                                                                                                                                                                                                                                                                                                                                                                                                                                                                                                                                                                                                                                                                                                                                                                                                                                                                                                                                                                                                                                                                                                                                                                                                                                                                                                                                                                                                                                                                                                                                                                                                                                                                                                                                                                  |        |                        | X.XXX: $\pm .015$ ANGULAR: $\pm 1^{\circ}$                                                                                        | PROTOTYPE<br>DATE:<br>APPROVED FOR<br>PRODUCTION BY: | 2/1/2021 | VENTED OUTL<br>5135/5235 GA                |       | ASSEMBLY, ARI              |
|                                                                                                                                                                                                                                                                                                                                                                                                                                                                                                                                                                                                                                                                                                                                                                                                                                                                                                                                                                                                                                                                                                                                                                                                                                                                                                                                                                                                                                                                                                                                                                                                                                                                                                                                                                                                                                                                                                                                                                                                                                                     | 263 T( | D THE THREADS          | DEBURR ALL SHARP EDGES.<br>ALL MACHINED SURFACES TO<br>HAVE A 125 RMS FINISH<br>UNLESS NOTED OTHERWISE.<br>THIRD ANGLE PROJECTION | PRODUCTION<br>DATE:<br>SIZE:                         | D        | ROJECT #: R200707                          |       | SHEET #: 1 OF 1 SCALE: 1:1 |

| 1                                | 5 🗸                   | 4                                                                                                                                                                                                 | 3                                                                                                 | 1                                   | 2                                 | 1                             |
|----------------------------------|-----------------------|---------------------------------------------------------------------------------------------------------------------------------------------------------------------------------------------------|---------------------------------------------------------------------------------------------------|-------------------------------------|-----------------------------------|-------------------------------|
| NO.                              | F                     | PART NAME                                                                                                                                                                                         |                                                                                                   | PART#                               | REQ'D                             | MATERIAL                      |
| 1 (                              | OUTLET CAP DECAL      |                                                                                                                                                                                                   |                                                                                                   | D51226                              | 1                                 | ADHESIVE BACKED VINY          |
| 2 V                              | ENTED OUTLET CAP ASS  | SEMBLY, ARI 5135/5235, 5                                                                                                                                                                          | 236 GATE                                                                                          | RP205VOCA                           | 1                                 | ABS/SS                        |
| 3 E                              | BRACKET ASSEMBLY, ARI | 5135/5235 GATE                                                                                                                                                                                    |                                                                                                   | VOCHDW35                            | 1                                 | SS/CS/AL                      |
|                                  |                       | NIENT *:0                                                                                                                                                                                         |                                                                                                   |                                     |                                   |                               |
|                                  |                       |                                                                                                                                                                                                   | B<br>A<br>REV                                                                                     | CHL 5/11/21 RELEA                   | SED FOR PROD                      | DED LOCTITE NOTE<br>UCTION    |
| ATELY).                          |                       | UNLESS OTHERWISE SPECIFIED<br>DIMENSIONAL TOLERANCES<br>FRACTIONAL: ±1/16<br>CHECKED BY:                                                                                                          | A<br>REV                                                                                          | CHL 5/11/21 RELEAT                  | SED FOR PROD<br>IPTION            |                               |
|                                  | 05VOCA                | DIMENSIONAL TOLERANCESDRAWN BT.FRACTIONAL:±1/16X.XX:±.03PROTOTYPE                                                                                                                                 | A<br>REV<br>CHL<br>EJF                                                                            | CHL 5/11/21 RELEAN<br>BY DATE DESCR | SED FOR PROD<br>IPTION            | UCTION<br>DDUCTS, INC.        |
|                                  | 05VOCA                | DIMENSIONAL TOLERANCESDRAWN BT.FRACTIONAL:±1/16X.XX:±.03PROTOTYPEX.XXX:±.015DATE:ANGULAR:±1°                                                                                                      | A<br>REV<br>CHL<br>2/1/2021 V<br>5                                                                | CHL 5/11/21 RELEAN<br>BY DATE DESCR | SED FOR PROD<br>IPTION<br>LCO PRO | UCTION                        |
| k of RP2                         |                       | DIMENSIONAL TOLERANCESDRAWN BT.FRACTIONAL:±1/16X.XX:±.03PROTOTYPEX.XX:±.015DATE:ANGULAR:±1°DEBURR ALL SHARP EDGES.<br>ALL MACHINED SURFACES TOPRODUCTION<br>DATE:                                 | A<br>REV<br>CHL<br>2/1/2021 V<br>5                                                                | CHL 5/11/21 RELEAN<br>BY DATE DESCR | SED FOR PROD<br>IPTION<br>LCO PRO | DDUCTS, INC.<br>ASSEMBLY, ARI |
| ATELY).<br>K OF RP2<br>263 TO TI | 05VOCA<br>HE THREADS  | DIMENSIONAL TOLERANCESDRAWN BT.FRACTIONAL:±1/16X.XX:±.03PROTOTYPEX.XX:±.015DATE:ANGULAR:±1°DEBURR ALL SHARP EDGES.ALL MACHINED SUPFACES TODRAWN BT.DEBURR ALL SHARP EDGES.PRODUCTION BYPRODUCTION | A<br>REV<br>CHL<br>2/1/2021<br>2/1/2021<br>4<br>5/11/2021<br>5/11/2021<br>PROJECT<br>D<br>PART #: | CHL 5/11/21 RELEAN<br>BY DATE DESCR | SED FOR PROD<br>IPTION            | DUCTS, INC.<br>ASSEMBLY, ARI  |