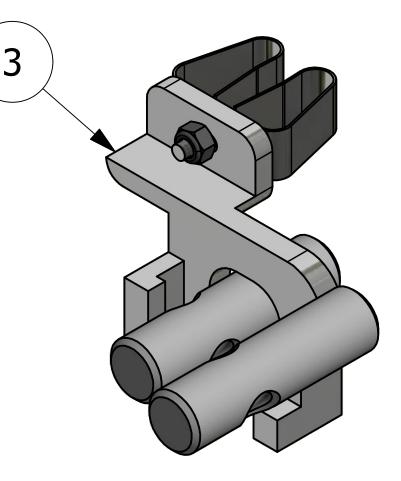

6

| NO.     PART NAME     PART # REQD     MATERIAL       1     OUTLET CAP DECAL     D51226     1     ADHESIVE BACKED VINYL       2     VENTED OUTLET CAP ASSEMBLY, ARI 5135/5235, 5236 GATE     RP205VOCA     1     ABS/SS       3     BRACKET ASSEMBLY, ARI 5135/5235 GATE     VOCHDW35     1     SS/CS/AL                                                                                                                                                                                                                                                                                                                                                                                                                                                                                                                                                                                                                                                                                                                                                                                                                                                                                                                                                                                                                                                                                                                                                                                                                                                                                                                                                                                                                                                                                                                                                                                                                                                                                                                                             | I      | 5 🗸                    | 4                                                                                                                                 | 3                                                    |          | <b>I</b>                                   | 2     | 1                          |
|-----------------------------------------------------------------------------------------------------------------------------------------------------------------------------------------------------------------------------------------------------------------------------------------------------------------------------------------------------------------------------------------------------------------------------------------------------------------------------------------------------------------------------------------------------------------------------------------------------------------------------------------------------------------------------------------------------------------------------------------------------------------------------------------------------------------------------------------------------------------------------------------------------------------------------------------------------------------------------------------------------------------------------------------------------------------------------------------------------------------------------------------------------------------------------------------------------------------------------------------------------------------------------------------------------------------------------------------------------------------------------------------------------------------------------------------------------------------------------------------------------------------------------------------------------------------------------------------------------------------------------------------------------------------------------------------------------------------------------------------------------------------------------------------------------------------------------------------------------------------------------------------------------------------------------------------------------------------------------------------------------------------------------------------------------|--------|------------------------|-----------------------------------------------------------------------------------------------------------------------------------|------------------------------------------------------|----------|--------------------------------------------|-------|----------------------------|
| 2       VENTED OUTLET CAP ASSEMBLY, ARI 5135/5235 GATE       RP205VOCA       1       ABS/SS         3       BRACKET ASSEMBLY, ARI 5135/5235 GATE       VOCHDW35       1       SS/CS/AL         Image: State S                                                                                             | NC     | P. P/                  | ART NAME                                                                                                                          |                                                      |          | PART#                                      | REQ'D | MATERIAL                   |
| 3     BRACKET ASSEMBLY, ARI 5135/5235 GATE     VOCHDW35     1     SS/CS/AL                                                                                                                                                                                                                                                                                                                                                                                                                                                                                                                                                                                                                                                                                                                                                                                                                                                                                                                                                                                                                                                                                                                                                                                                                                                                                                                                                                                                                                                                                                                                                                                                                                                                                                                                                                                                                                                                                                                                                                          | 1      | OUTLET CAP DECAL       |                                                                                                                                   |                                                      |          | D51226                                     | 1     | ADHESIVE BACKED VINYL      |
| ATELY),       Cof RP205Svoca         263 TO THE THREADS       The THREADS                                                                                                                                                                                                                                                                                                                                                                                                                                                                                                                                                                                                                                                                                                                                                                                                                                                                                                                                                                                                                                                                                                                                                                                                                                                                                                                                                                                                                                                                                                                                                                                                                                                                                                                                                                                                                                                                                                                                                                           | 2      | VENTED OUTLET CAP ASSI | EMBLY, ARI 513                                                                                                                    | 5/5235, 523                                          | 36 gat   | E RP205VOCA                                | 1     | ABS/SS                     |
| ATELY).       KOF RP2055VOCA         263 TO THE THREADS       Image and | 3      | BRACKET ASSEMBLY, ARI  | 5135/5235 GATE                                                                                                                    |                                                      |          | VOCHDW35                                   | 1     | SS/CS/AL                   |
| ATELY).<br>K OF RP205VOCA 263 TO THE THREADS UNLESS OTHERWISE SPECIFIED<br>DIMENSIONAL TOLERANCES<br>FRACTIONAL: ±1/16<br>X.XX: ±.015<br>ANGULAR: ±1°<br>DEBURR ALL SHARP EDGES.<br>ALL MACHINED SUBJECTION<br>UNLESS NOTED OTHERWISE.<br>THIBBAL<br>SEE BOM<br>DEBURR ALL SHARP EDGES.<br>ALL MACHINED SUBJECT TO<br>UNLESS NOTED OTHERWISE.<br>THIBBAL<br>SIZE: D                                                                                                                                                                                                                                                                                                                                                                                                                                                                                                                                                                                                                                                                                                                                                                                                                                                                                                                                                                                                                                                                                                                                                                                                                                                                                                                                                                                                                                                                                                                                                                                                                                                                                 |        |                        | ATENT % 100                                                                                                                       |                                                      |          | B         WEB         5/19/21         UPDA |       |                            |
| K OF RP205VOCA       X.XX: ±.03       PROTOTYPE DATE:       2/1/2021       VENTED OUTLET CAP ASSEMBLY, ARI         ANGULAR: ±1°       APPROVED FOR PRODUCTION BY:       MJW       5135/5235 GATE         263 TO THE THREADS       DEBURR ALL SHARP EDGES. ALL MACHINED SURFACES TO HAVE A 125 RMS FINISH UNLESS NOT DETERMISE.       SIZE:       D       PRODUCTION DETERMISE.         263 TO THE THREADS       SIZE:       D       PRODUCT #: R200707       I OF 1       I OF 1                                                                                                                                                                                                                                                                                                                                                                                                                                                                                                                                                                                                                                                                                                                                                                                                                                                                                                                                                                                                                                                                                                                                                                                                                                                                                                                                                                                                                                                                                                                                                                    | ATELY  | ).                     | DIMENSIONAL TOLERANCES                                                                                                            |                                                      | CHL      |                                            |       | DUCTS, INC.                |
| 263 TO THE THREADS       All MACHINED SURFACES TO<br>HAVE A 125 RMS FINISH<br>UNLESS NOTED OTHERWISE.       DATE:       5/11/2021       SEE DOI*I         VINCESS NOTED OTHERWISE.       DITE:       PROJECT #:       R200707       10F1       111                                                                                                                                                                                                                                                                                                                                                                                                                                                                                                                                                                                                                                                                                                                                                                                                                                                                                                                                                                                                                                                                                                                                                                                                                                                                                                                                                                                                                                                                                                                                                                                                                                                                                                                                                                                                  |        |                        | X.XXX: $\pm .015$ ANGULAR: $\pm 1^{\circ}$                                                                                        | PROTOTYPE<br>DATE:<br>APPROVED FOR<br>PRODUCTION BY: | 2/1/2021 | VENTED OUTL<br>5135/5235 GA                |       | ASSEMBLY, ARI              |
|                                                                                                                                                                                                                                                                                                                                                                                                                                                                                                                                                                                                                                                                                                                                                                                                                                                                                                                                                                                                                                                                                                                                                                                                                                                                                                                                                                                                                                                                                                                                                                                                                                                                                                                                                                                                                                                                                                                                                                                                                                                     | 263 T( | D THE THREADS          | DEBURR ALL SHARP EDGES.<br>ALL MACHINED SURFACES TO<br>HAVE A 125 RMS FINISH<br>UNLESS NOTED OTHERWISE.<br>THIRD ANGLE PROJECTION | PRODUCTION<br>DATE:<br>SIZE:                         | D        | ROJECT #: R200707                          |       | SHEET #: 1 OF 1 SCALE: 1:1 |

| 1                                | 5 🗸                   | 4                                                                                                                                                                                                 | 3                                                                                                 | 1                                   | 2                                 | 1                             |
|----------------------------------|-----------------------|---------------------------------------------------------------------------------------------------------------------------------------------------------------------------------------------------|---------------------------------------------------------------------------------------------------|-------------------------------------|-----------------------------------|-------------------------------|
| NO.                              | F                     | PART NAME                                                                                                                                                                                         |                                                                                                   | PART#                               | REQ'D                             | MATERIAL                      |
| 1 (                              | OUTLET CAP DECAL      |                                                                                                                                                                                                   |                                                                                                   | D51226                              | 1                                 | ADHESIVE BACKED VINY          |
| 2 V                              | ENTED OUTLET CAP ASS  | SEMBLY, ARI 5135/5235, 5                                                                                                                                                                          | 236 GATE                                                                                          | RP205VOCA                           | 1                                 | ABS/SS                        |
| 3 E                              | BRACKET ASSEMBLY, ARI | 5135/5235 GATE                                                                                                                                                                                    |                                                                                                   | VOCHDW35                            | 1                                 | SS/CS/AL                      |
|                                  |                       | NIENT *:0                                                                                                                                                                                         |                                                                                                   |                                     |                                   |                               |
|                                  |                       |                                                                                                                                                                                                   | B<br>A<br>REV                                                                                     | CHL 5/11/21 RELEA                   | SED FOR PROD                      | DED LOCTITE NOTE<br>UCTION    |
| ATELY).                          |                       | UNLESS OTHERWISE SPECIFIED<br>DIMENSIONAL TOLERANCES<br>FRACTIONAL: ±1/16<br>CHECKED BY:                                                                                                          | A<br>REV                                                                                          | CHL 5/11/21 RELEAT                  | SED FOR PROD<br>IPTION            |                               |
|                                  | 05VOCA                | DIMENSIONAL TOLERANCESDRAWN BT.FRACTIONAL:±1/16X.XX:±.03PROTOTYPE                                                                                                                                 | A<br>REV<br>CHL<br>EJF                                                                            | CHL 5/11/21 RELEAN<br>BY DATE DESCR | SED FOR PROD<br>IPTION            | UCTION<br>DDUCTS, INC.        |
|                                  | 05VOCA                | DIMENSIONAL TOLERANCESDRAWN BT.FRACTIONAL:±1/16X.XX:±.03PROTOTYPEX.XXX:±.015DATE:ANGULAR:±1°                                                                                                      | A<br>REV<br>CHL<br>2/1/2021 V<br>5                                                                | CHL 5/11/21 RELEAN<br>BY DATE DESCR | SED FOR PROD<br>IPTION<br>LCO PRO | UCTION                        |
| k of RP2                         |                       | DIMENSIONAL TOLERANCESDRAWN BT.FRACTIONAL:±1/16X.XX:±.03PROTOTYPEX.XX:±.015DATE:ANGULAR:±1°DEBURR ALL SHARP EDGES.<br>ALL MACHINED SURFACES TOPRODUCTION<br>DATE:                                 | A<br>REV<br>CHL<br>2/1/2021 V<br>5                                                                | CHL 5/11/21 RELEAN<br>BY DATE DESCR | SED FOR PROD<br>IPTION<br>LCO PRO | DDUCTS, INC.<br>ASSEMBLY, ARI |
| ATELY).<br>K OF RP2<br>263 TO TI | 05VOCA<br>HE THREADS  | DIMENSIONAL TOLERANCESDRAWN BT.FRACTIONAL:±1/16X.XX:±.03PROTOTYPEX.XX:±.015DATE:ANGULAR:±1°DEBURR ALL SHARP EDGES.ALL MACHINED SUPFACES TODRAWN BT.DEBURR ALL SHARP EDGES.PRODUCTION BYPRODUCTION | A<br>REV<br>CHL<br>2/1/2021<br>2/1/2021<br>4<br>5/11/2021<br>5/11/2021<br>PROJECT<br>D<br>PART #: | CHL 5/11/21 RELEAN<br>BY DATE DESCR | SED FOR PROD<br>IPTION            | DUCTS, INC.<br>ASSEMBLY, ARI  |